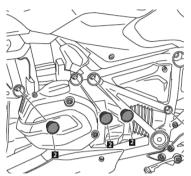

## **2 FUNCTIONALITIES** Cover hollow areas of chassis and improves look of the bike

Kit consists of four pieces. Two caps for the left side (check drawing). Two caps for the right side. Be sure that the holes are clean before you cover them.

## TAPONES PARA / CAPS TO / STOPFEN FÜR DUCATI MONSTER 797 / SCRAMBLER ICON-CLASSIC-FULL THROTTLE / Ref.: 9632 SCRAMBLER SIXTY2 / SCRAMBLER URBAN ENDURO / SCRAMBLER FLAT TRACK PRO/ SCRAMBLER DESERT SLED / SCRAMBLER CAFE RACER LEFT SIDE 1 Ø26mm 1 Ø26mm 1 Ø26mm 1 Ø26mm

MOUNTING INSTRUCTIONS