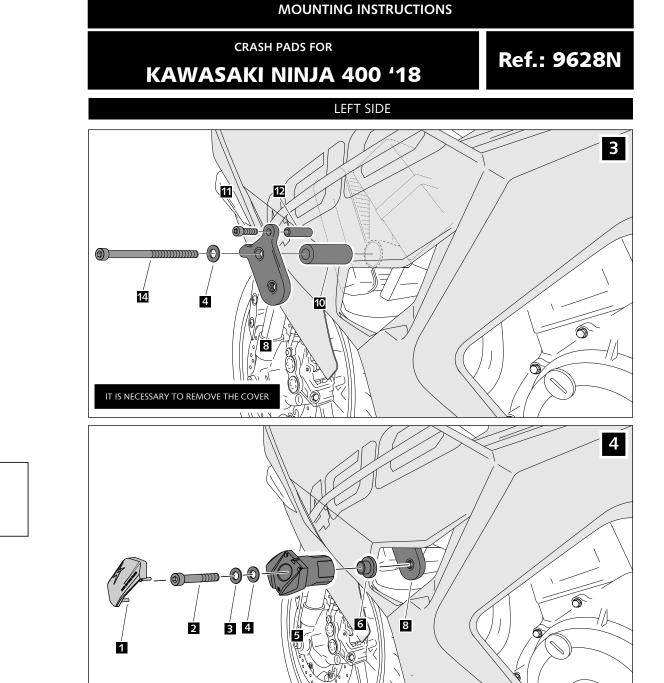

## MOUNTING INSTRUCTIONS

INSTRUCTIONS TO ASSEMBLE Remove the fasteners that subject the chassis to the engine, on the point marked below (and the opposite side). Mount the protectors on each own side as the fi gure below shows. Tight the set, and place the caps. All the screws replaced, should be tightened to the torque specifi ed in the oem maintenance manual for your motorcycle. if no torque specifi cations are provided in the oem maintenance manual, may be used 54Nm for all M10 screws. Medium strength liquid thread-locker (i.e., "Loctite") should be used to secure all screws, bolts and nuts. All screws, bolts and nuts should be checked after driving the first 50 km to ensure that all are tightened to the proper torque.

| ID. | DESCRIPTION                     | REF.            | QTY. |
|-----|---------------------------------|-----------------|------|
| I   | Covers set                      | CONGOMANPROR12  | 1    |
| 2   | MIO/I50x30 DIN912 screw         | M2TM10150030A9B | 2    |
| 3   | MIO DIN6798/A washer            | M2AMIODIN6798ZB | 2    |
| 4   | MIO DINI25/A washer             | M2AMIODINI25AZB | 4    |
| 5   | Nylon protector                 | PROTECNLR12-145 | 2    |
| 6   | Right steel plate               | CASQUI13-2-1313 | 2    |
| 7   | Left steel plate                | PLATI362-0-0362 | 1    |
| 8   | Right steel plate               | PLATI363-0-0363 | 1    |
| 9   | Black aluminium spacer (Ø22x46) | CASQU112-0-1412 | I    |
| 10  | Black aluminium spacer (Ø22x82) | CASQU437-0-1737 | I    |
| 11  | M6x20 DIN912 black screw        | TORNI-AD912-489 | 2    |
| 12  | Aluminium spacer (Ø10x40)       | CASQU438-0-1738 | 2    |
| 13  | MIO/I25xI00 DIN9I2 screw        | TORNIAD912-0329 |      |
| 14  | MI0/I25xI30 DIN9I2 screw        | M2TM10125130A9B | I    |