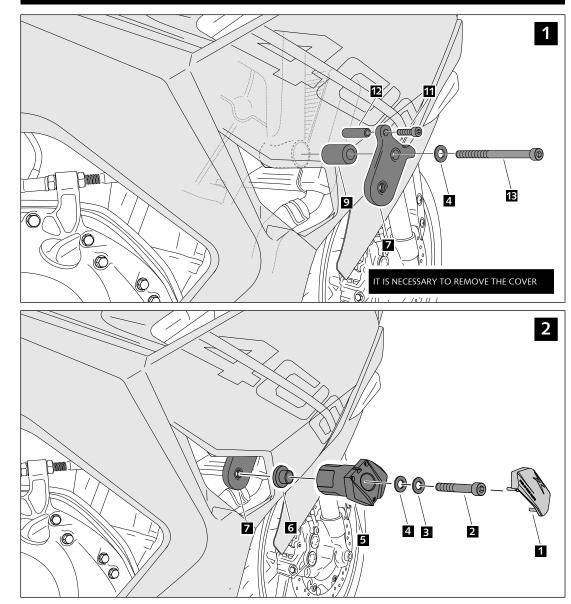

## MOUNTING INSTRUCTIONS

INSTRUCTIONS TO ASSEMBLE Remove the fasteners that subject the chassis to the engine, on the point marked below (and the opposite side). Mount the protectors on each own side as the fi gure below shows. Tight the set, and place the caps. All the screws replaced, should be tightened to the torque specifi ed in the oem maintenance manual for your motorcycle. if no torque specifi cations are provided in the oem maintenance manual, may be used 54Nm for all M10 screws. Medium strength liquid thread-locker (i.e., "Loctite") should be used to secure all screws, bolts and nuts. All screws, bolts and nuts should be checked after driving the first 50 km to ensure that all are tightened to the proper torque.

| ID. | DESCRIPTION                     | REF.            | QTY. |
|-----|---------------------------------|-----------------|------|
| I   | Covers set                      | CONGOMANPROR12  | 1    |
| 2   | MIO/I50x30 DIN912 screw         | M2TM10150030A9B | 2    |
| 3   | MIO DIN6798/A washer            | M2AMIODIN6798ZB | 2    |
| 4   | MIO DINI25/A washer             | M2AMIODINI25AZB | 4    |
| 5   | Nylon protector                 | PROTECNLR12-145 | 2    |
| 6   | Right steel plate               | CASQUI13-2-1313 | 2    |
| 7   | Left steel plate                | PLATI362-0-0362 | 1    |
| 8   | Right steel plate               | PLATI363-0-0363 | 1    |
| 9   | Black aluminium spacer (Ø22x46) | CASQU112-0-1412 | I    |
| 10  | Black aluminium spacer (Ø22x82) | CASQU437-0-1737 | I    |
| 11  | M6x20 DIN912 black screw        | TORNI-AD912-489 | 2    |
| 12  | Aluminium spacer (Ø10x40)       | CASQU438-0-1738 | 2    |
| 13  | MIO/I25xI00 DIN9I2 screw        | TORNIAD912-0329 |      |
| 14  | MI0/I25xI30 DIN9I2 screw        | M2TM10125130A9B | I    |