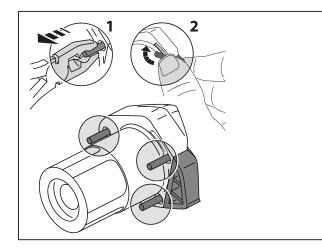

## MOUNTING INSTRUCTIONS

INSTRUCTIONS TO ASSEMBLE Remove the fasteners that subject the chassis to the engine, on the point marked below (and the opposite side). Mount the protectors on each own side as the fi gure below shows. Tight the set, and place the caps. All the screws replaced, should be tightened to the torque specifi ed in the oem maintenance manual for your motorcycle. if no torque specifi cations are provided in the oem maintenance manual, may be used 54Nm for all M10 screws. Medium strength liquid thread-locker (i.e., "Loctite") should be used to secure all screws, bolts and nuts. All screws, bolts and nuts should be checked after driving the first 50 km to ensure that all are tightened to the proper torque.