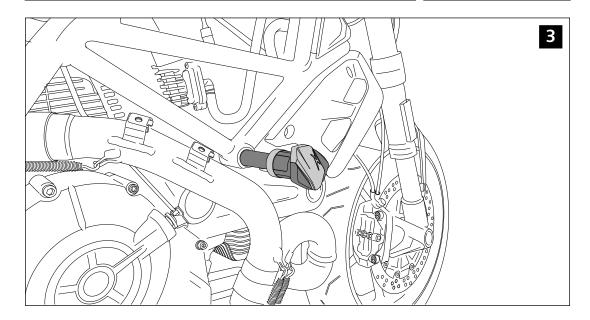

Tight the set, and place the caps.
All the screws replaced, should be tightened to the torque specified in the oem maintenance manual for your motorcycle. if no torque specifications are provided in the oem maintenance manual, may be used 54Nm for all M10 screws.