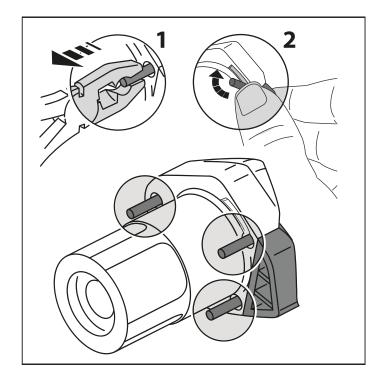

Tight the set, and place the caps.
All the screws replaced, should be tightened to the torque specified in the oem maintenance manual for your motorcycle. if no torque specifications are provided in the oem maintenance manual, may be used 54Nm for all M10 screws.

Medium strength liquid thread-locker (i.e., "Loctite") should be used to secure all screws, bolts and nuts.

All screws, bolts and nuts should be checked after driving the first 50 km to ensure that all are tightened to the proper torque.