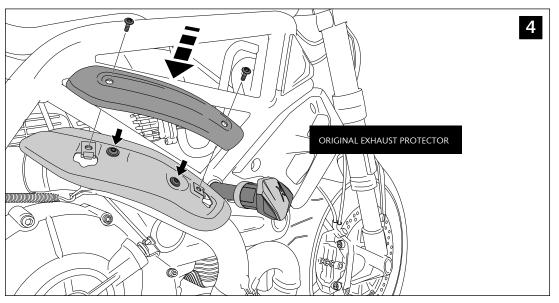

#### **INSTRUCTIONS TO ASSEMBLE**

Remove the fasteners that subject the chassis to the engine, on the point marked below (and the opposite side). Mount the protectors on each own side as the figure below shows.