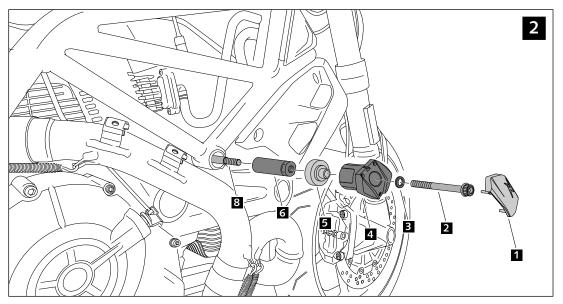

#### **INSTRUCTIONS TO ASSEMBLE**

Remove the fasteners that subject the chassis to the engine, on the point marked below (and the opposite side). Mount the protectors on each own side as the figure below shows.

| ID. | DESCRIPTION                               | REF.            | QTY. |
|-----|-------------------------------------------|-----------------|------|
| I   | Plastic cap                               | CONGOMANPRO-RI2 | 2    |
| 2   | M10/150x40 D1N912 screw                   | TORNIAD912-0370 | 2    |
| 3   | MIO DINI25/A washer                       | M2AMIODINI25AZB | 2    |
| 4   | Nylon protector 50mm                      | PROTECNCR12-145 | 2    |
| 5   | Aluminium spacer (silver color)           | CASQU409-0-1709 | 2    |
| 6   | Right luminium spacer 92 mm (black color) | CASQU354-0-1654 | I    |
| 7   | Left aluminium spacer 97 mm (black color) | CASQU350-0-1650 | I    |
| 8   | Ø12x242 bar                               | VARILL13-1-1446 | I    |