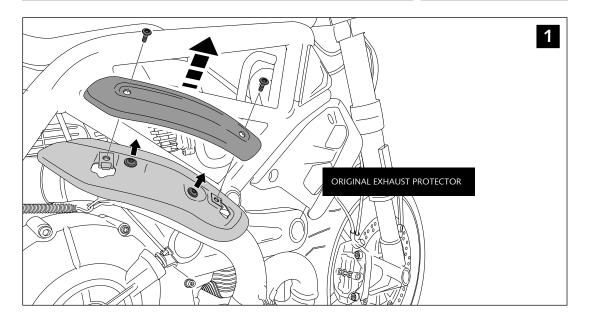

#### **INSTRUCTIONS TO ASSEMBLE**

Remove the fasteners that subject the chassis to the engine, on the point marked below (and the opposite side). Mount the protectors on each own side as the figure below shows.