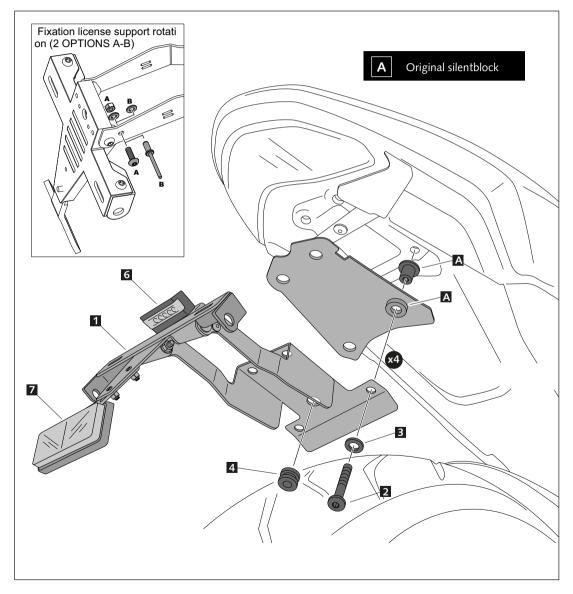

It would be convinient to re-tight the licence support screws, specially the ones that are fi xed to the motorcy-cle, whenever you maintain the vehicle.

Thanks for your attention.

| ID. | DESCRIPTION                 | REF.            | QTY. |
|-----|-----------------------------|-----------------|------|
| I   | License support             | CONJUNTO9496N   | I    |
| 2   | M8x30 ISO7380 screw (black) | TORNIED9330035  | 4    |
| 3   | M8 DIN125/A washer (black)  | ARANDPD125A-018 | 4    |
| 4   | Silentblock                 | SILENBGONE064   | I    |
| 5   | Plastic bridle              | BRIDANIOOX2 '5N | 5    |
| 6   | Back light                  | 5577N           | I    |
| 7   | Reflector                   | 4481R           | I    |

## LICENSE SUPPORT ADAPTABLE TO MONSTER 797 '17

Ref.: 9496N

Discover a comprehensive collection of motorcycle license plate accessories on our website.