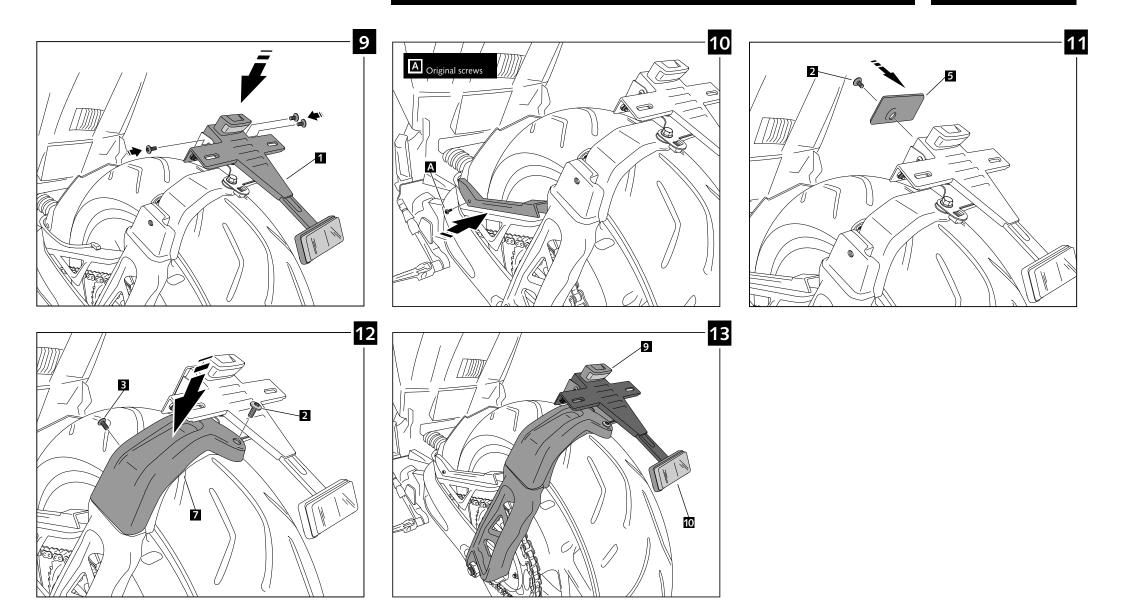

# LICENSE SUPPORT ADAPTABLE TO YAMAHA MT09 17'-

Ref.: 9394N

Thanks for your attention.

| ID. | DESCRIPTION                 | QTY. |
|-----|-----------------------------|------|
| 1   | Licence support             | 1    |
| 2   | M5x15 DIN1001 screw (black) | 2    |
| 3   | M5x10 DIN1001 screw (black) | 1    |
| 4   | M5 cage nut                 | 2    |
| 5   | Top Cover                   | 1    |
| 6   | Interior support            | 1    |
| 7   | Plastic cover               | 1    |
| 8   | Plastic Bridle              | 5    |
| 9   | Back light                  | 1    |
| 10  | Reflector                   | 1    |