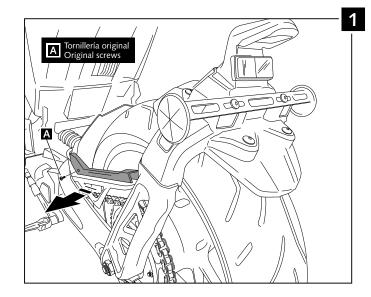

## MOUNTING INSTRUCTIONS

# LICENSE SUPPORT ADAPTABLE TO YAMAHA MT09 17'-

Ref.: 9394N





It would be convinient to re-tight the licence support screws, specially the ones that are fixed to the motorcycle, whenever you maintain the vehicle.

Thanks for your attention.

| ID. | DESCRIPTION                 | QTY. |
|-----|-----------------------------|------|
| 1   | Licence support             | 1    |
| 2   | M5x15 DIN1001 screw (black) | 2    |
| 3   | M5x10 DIN1001 screw (black) | 1    |
| 4   | M5 cage nut                 | 2    |
| 5   | Top Cover                   | 1    |
| 6   | Interior support            | 1    |
| 7   | Plastic cover               | 1    |
| 8   | Plastic Bridle              | 5    |
| 9   | Back light                  | 1    |
| 10  | Reflector                   | 1    |



## MOUNTING INSTRUCTIONS





## MOUNTING INSTRUCTIONS

# LICENSE SUPPORT