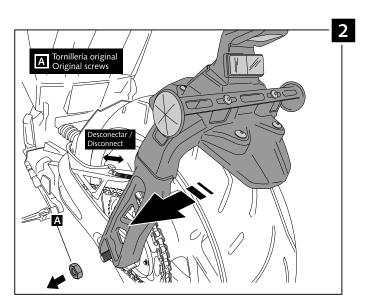

## MOUNTING INSTRUCTIONS

# LICENSE SUPPORT ADAPTABLE TO YAMAHA MT09 17'-

Ref.: 9394N





It would be convinient to re-tight the licence support screws, specially the ones that are fixed to the motorcycle, whenever you maintain the vehicle.

Thanks for your attention.

| ID. | DESCRIPTION                 | QTY. |
|-----|-----------------------------|------|
| 1   | Licence support             | 1    |
| 2   | M5x15 DIN1001 screw (black) | 2    |
| 3   | M5x10 DIN1001 screw (black) | 1    |
| 4   | M5 cage nut                 | 2    |
| 5   | Top Cover                   | 1    |
| 6   | Interior support            | 1    |
| 7   | Plastic cover               | 1    |
| 8   | Plastic Bridle              | 5    |
| 9   | Back light                  | 1    |
| 10  | Reflector                   | 1    |



## MOUNTING INSTRUCTIONS





## MOUNTING INSTRUCTIONS

# LICENSE SUPPORT A