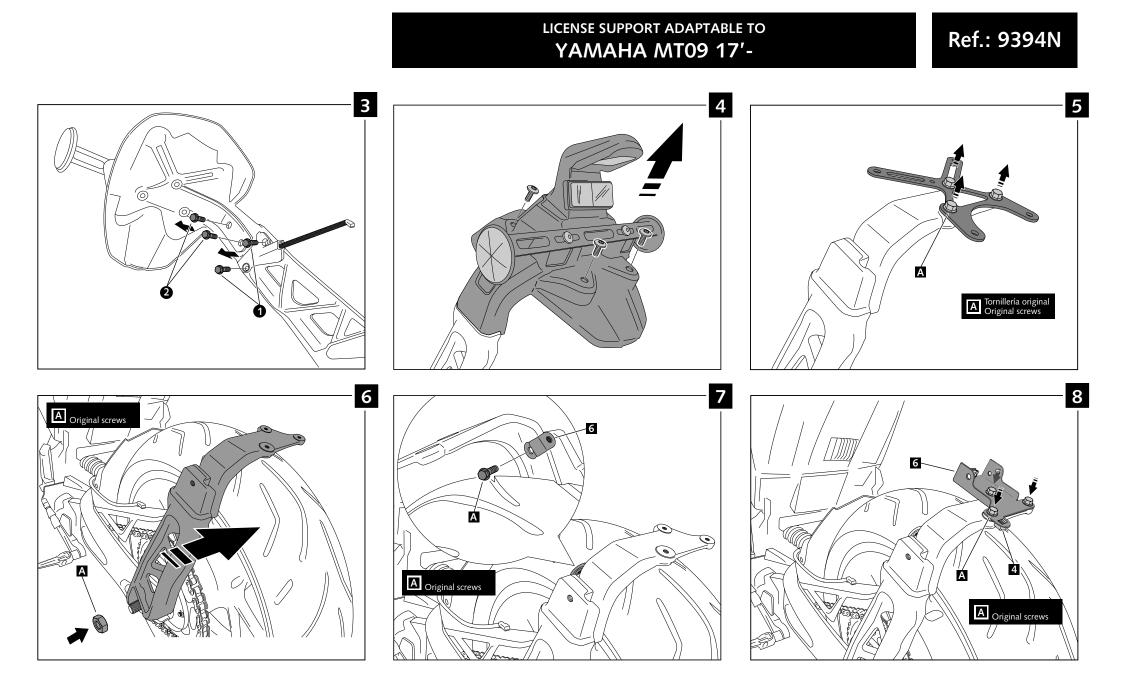

# LICENSE SUPPORT ADAPTABLE TO YAMAHA MT09 17'-

Ref.: 9394N

It would be convinient to re-tight the licence support screws, specially the ones that are fixed to the motorcycle, whenever you maintain the vehicle.

Thanks for your attention.

| ID. | DESCRIPTION                 | QTY. |
|-----|-----------------------------|------|
| 1   | Licence support             | 1    |
| 2   | M5x15 DIN1001 screw (black) | 2    |
| 3   | M5x10 DIN1001 screw (black) | 1    |
| 4   | M5 cage nut                 | 2    |
| 5   | Top Cover                   | 1    |
| 6   | Interior support            | 1    |
| 7   | Plastic cover               | 1    |
| 8   | Plastic Bridle              | 5    |
| 9   | Back light                  | 1    |
| 10  | Reflector                   | 1    |