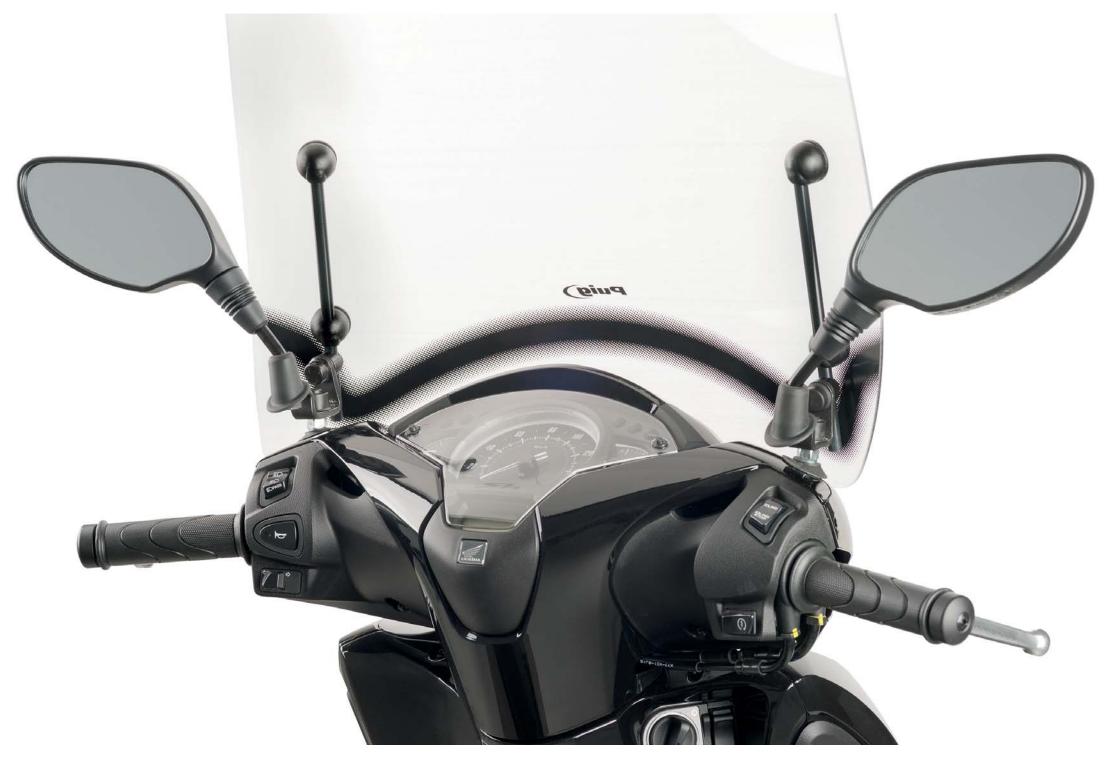

| 2    |
| 8   | Special washer                       | 2    |
| 9   | Ø10x200 bar                          | 2    |
| 10  | M10/125x20 screw, left fastener      | 2    |
| 11  | M10 washer                           | 2    |
| 12  | M8 nut cover DIN 6923                | 2    |
| 13  | Bellow drill cover                   | 2    |
| 14  | Plastic support                      | 2    |
| 15  | OEM mirror extension (original part) | 2    |
| 16  | M8 nut cover                         | 6    |
| 17  | M10/125 lock nut, left fastener      | 2    |
| 18  | M10 nut cover                        | 4    |
| 19  | Screw cap                            | 4    |
| 20  | Ø10 nylon washer                     | 4    |

## WINDSHIELD ADAPTABLE TO HONDA SCOOPY SH125i '17-

Mod.: TS Ref.: 9383W