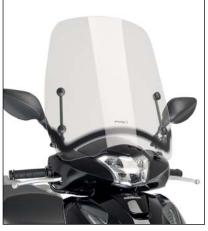

## **PREVENTION**

- •Use water and neutral soap to clean the windshield.
- Check the tightening of the fasteners peridiocally.
- •Park the scooter facing the sun, avoiding the sunreflection effect that may damage some parts.
- Park if possible on even surfaces.

Thanks for your attention.



ROUNDED CONTOUR-PROFILE

| ID. | DESCRIPTION                          | QTY. |
|-----|--------------------------------------|------|
| 1   | Clear windshield                     | 1    |
| 2   | Metal support Ø10 70-80° ref.580     | 2    |
| 3   | 5,5x12 screw to tight into plastic   | 2    |
| 4   | Plastic washer                       | 4    |
| 5   | 5,5x14 screw to tight into plastic   | 2    |
| 6   | Support with drill through           | 2    |
| 7   | Screw with drill through