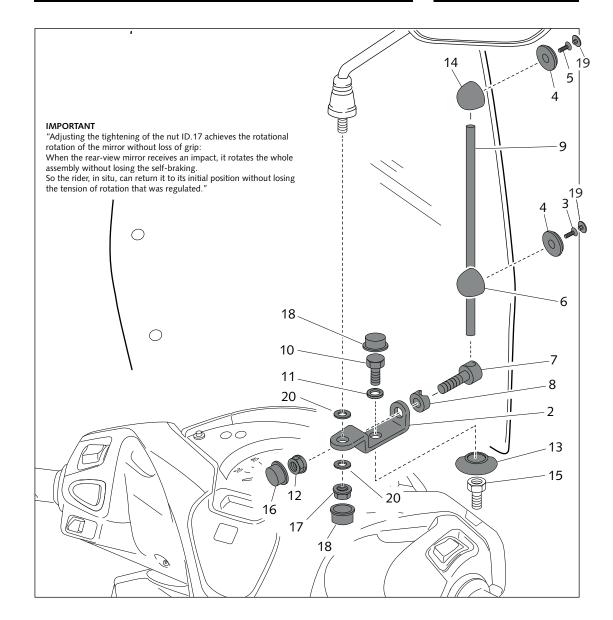

Thanks for your attention.

ROUNDED CONTOUR-PROFILE

| ID. | DESCRIPTION                          | QTY. |
|-----|--------------------------------------|------|
| 1   | Clear windshield                     | 1    |
| 2   | Metal support Ø10 70-80° ref.580     | 2    |
| 3   | 5,5x12 screw to tight into plastic   | 2    |
| 4   | Plastic washer                       | 4    |
| 5   | 5,5x14 screw to tight into plastic   | 2    |
| 6   | Support with drill through           | 2    |
| 7   | Screw with drill through             | 2    |
| 8   | Special washer                       | 2    |
| 9   | Ø10x200 bar                          | 2    |
| 10  | M10/125x20 screw, left fastener      | 2    |
| 11  | M10 washer                           | 2    |
| 12  | M8 nut cover DIN 6923                | 2    |
| 13  | Bellow drill cover                   | 2    |
| 14  | Plastic support                      | 2    |
| 15  | OEM mirror extension (original part) | 2    |
| 16  | M8 nut cover                         | 6    |
| 17  | M10/125 lock nut, left fastener      | 2    |
| 18  | M10 nut cover                        | 4    |
| 19  | Screw cap                            | 4    |
| 20  | Ø10 nylon washer                     | 4    |