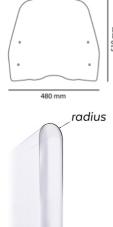

Thanks for your attention.

ROUNDED CONTOUR-PROFILE

| ID. | DESCRIPTION                          | QTY. |
|-----|--------------------------------------|------|
| 1   | Clear windshield                     | 1    |
| 2   | Metal support Ø10 70-80° ref.580     | 2    |
| 3   | 5,5x12 screw to tight into plastic   | 2    |
| 4   | Plastic washer                       | 4    |
| 5   | 5,5x14 screw to tight into plastic   | 2    |
| 6   | Support with drill through           | 2    |
| 7   | Screw with drill through             | 2    |
| 8   | Special washer                       | 2    |
| 9   | Ø10x200 bar                          | 2    |
| 10  | M10/125x20 screw, left fastener      | 2    |
| 11  | M10 washer                           | 2    |
| 12  | M8 nut cover DIN 6923                | 2    |
| 13  | Bellow drill cover                   | 2    |
| 14  | Plastic support                      | 2    |
| 15  | OEM mirror extension (original part) | 2    |
| 16  | M8 nut cover                         | 6    |
| 17  | M10/125 lock nut, left fastener      | 2    |
| 18  | M10 nut cover                        | 4    |
| 19  | Screw cap                            | 4    |
| 20  | Ø10 nylon washer                     | 4    |