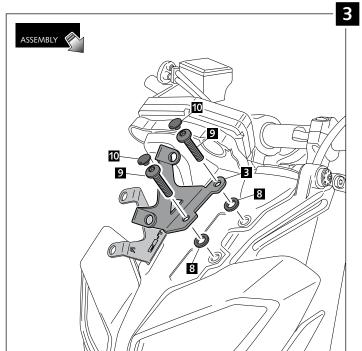

## SPORT WINDSHIELD FOR YAMAHA MT-09' 17-

Ref.: 9376

| ID. | PIEZA/PART | DESCRIP.                       | QTY. |
|-----|------------|--------------------------------|------|
| 1   |            | Sport windshield               | 1    |
| 2   |            | Right metal support (R)        | 1    |
| 3   |            | Left metal support (L)         | 1    |
| 4   | <b></b>    | M5 silentblock                 | 4    |
| 5   | 0          | M5X1mm Nylon washer            | 4    |
| 6   | 0          | M5 ISO 7380 screw cap          | 4    |
| 7   | <u>O</u>   | M5x15 Ø11 ISO 7380 Allen screw | 4    |
| 8   | 0          | Ø6.2x Ø12x3mm Nylon washer     | 4    |
| 9   |            | M6x20 Ø14 ISO 7380 Allen screw | 4    |
| 10  | 0          | M6 ISO 7380 screw cap          | 4    |

## MOUNTING INSTRUCTIONS