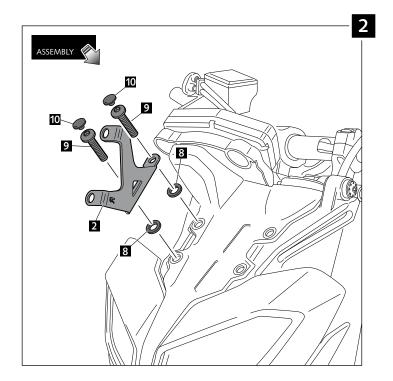

## SPORT WINDSHIELD FOR YAMAHA MT-09' 17-

Ref.: 9376

| ID. | PIEZA/PART | DESCRIP.                       | QTY. |
|-----|------------|--------------------------------|------|
| 1   |            | Sport windshield               | 1    |
| 2   |            | Right metal support (R)        | 1    |
| 3   |            | Left metal support (L)         | 1    |
| 4   | <b></b>    | M5 silentblock                 | 4    |
| 5   | 0          | M5X1mm Nylon washer            | 4    |
| 6   | 0          | M5 ISO 7380 screw cap          | 4    |
| 7   | <u>O</u>   | M5x15 Ø11 ISO 7380 Allen screw | 4    |
| 8   | 0          | Ø6.2x Ø12x3mm Nylon washer     | 4    |
| 9   |            | M6x20 Ø14 ISO 7380 Allen screw | 4    |
| 10  | 0          | M6 ISO 7380 screw cap          | 4    |

## MOUNTING INSTRUCTIONS