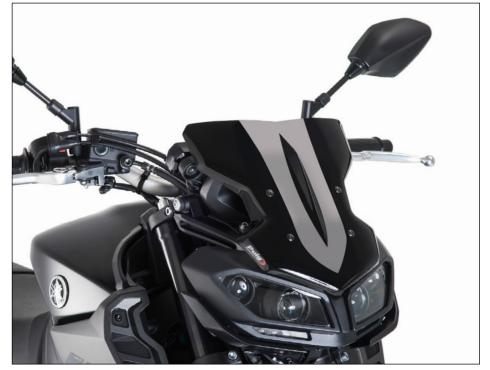

## SPORT WINDSHIELD FOR YAMAHA MT-09' 17-

Ref.: 9376

| ID. | PIEZA/PART | DESCRIP.                       | QTY. |
|-----|------------|--------------------------------|------|
| 1   |            | Sport windshield               | 1    |
| 2   |            | Right metal support (R)        | 1    |
| 3   |            | Left metal support (L)         | 1    |
| 4   | <b></b>    | M5 silentblock                 | 4    |
| 5   | 0          | M5X1mm Nylon washer            | 4    |
| 6   | 0          | M5 ISO 7380 screw cap          | 4    |
| 7   | <u>O</u>   | M5x15 Ø11 ISO 7380 Allen screw | 4    |
| 8   | 0          | Ø6.2x Ø12x3mm Nylon washer     | 4    |
| 9   |            | M6x20 Ø14 ISO 7380 Allen screw | 4    |
| 10  | 0          | M6 ISO 7380 screw cap          | 4    |

## YAMAHA MT-09' 17-