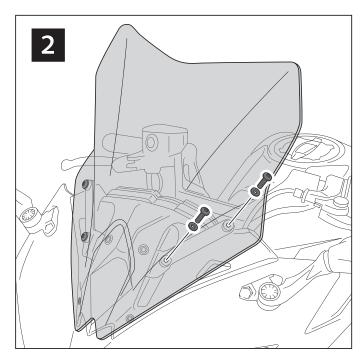

- 1- Place the screws on one side without tighten all the way.
- 2- Stretch the windscreen to the other side (see Fig. 1). The flexibility of the material allows this stretch with no risk of breaking or cracking.
- 3- Place the screws withouth tighting all the way.
- 4- Tighten progressively all the screws.