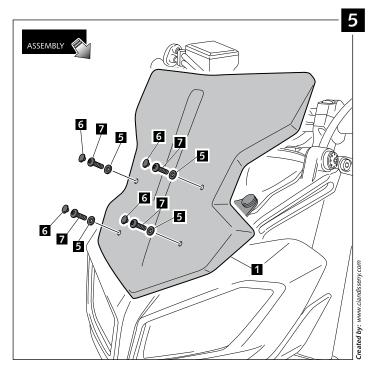

## SPORT WINDSHIELD FOR YAMAHA MT-09' 17-

Ref.: 9376

| ID. | PIEZA/PART | DESCRIP.                       | QTY. |
|-----|------------|--------------------------------|------|
| 1   |            | Sport windshield               | 1    |
| 2   |            | Right metal support (R)        | 1    |
| 3   |            | Left metal support (L)         | 1    |
| 4   | <b></b>    | M5 silentblock                 | 4    |
| 5   | 0          | M5X1mm Nylon washer            | 4    |
| 6   | 0          | M5 ISO 7380 screw cap          | 4    |
| 7   | <u>O</u>   | M5x15 Ø11 ISO 7380 Allen screw | 4    |
| 8   | 0          | Ø6.2x Ø12x3mm Nylon washer     | 4    |
| 9   |            | M6x20 Ø14 ISO 7380 Allen screw | 4    |
| 10  | 0          | M6 ISO 7380 screw cap          | 4    |

## MOUNTING INSTRUCTIONS