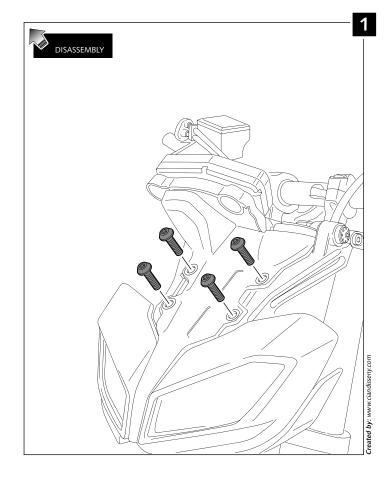

## SPORT WINDSHIELD FOR YAMAHA MT-09' 17-



Ref.: 9376





| ID. | PIEZA/PART | DESCRIP.                       | QTY. |
|-----|------------|--------------------------------|------|
| 1   |            | Sport windshield               | 1    |
| 2   |            | Right metal support (R)        | 1    |
| 3   |            | Left metal support (L)         | 1    |
| 4   | <b></b>    | M5 silentblock                 | 4    |
| 5   | 0          | M5X1mm Nylon washer            | 4    |
| 6   | 0          | M5 ISO 7380 screw cap          | 4    |
| 7   | <u>O</u>   | M5x15 Ø11 ISO 7380 Allen screw | 4    |
| 8   | 0          | Ø6.2x Ø12x3mm Nylon washer     | 4    |
| 9   |            | M6x20 Ø14 ISO 7380 Allen screw | 4    |
| 10  | 0          | M6 ISO 7380 screw cap          | 4    |





## YAMAHA MT-09' 17-

## MOUNTING INSTRUCTIONS











## TIPS FOR A CORRECT WINDSCREEN ASSEMBLY

Due to storage and transport processes of the windscreens, which are subjected to positions and temperature changes out of our control, this may produce small deformations on the material causing some difficulties on the mounting process. It is recommended to:

- 1- Place the screws on one side without tighten all the way.
- 2- Stretch the windscreen to the other side (see Fig. 1). The flexibility of the material allows this stretch with no risk of breaking or cracking.
- 3- Place the screws withouth tighting all the way.
- 4- Tighten progressively all the screws.