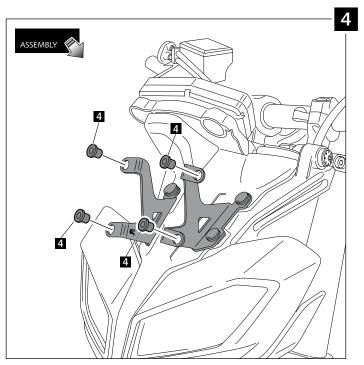

## SPORT WINDSHIELD FOR YAMAHA MT-09' 17-

Ref.: 9376

| ID. | PIEZA/PART | DESCRIP.                       | QTY. |
|-----|------------|--------------------------------|------|
| 1   |            | Sport windshield               | 1    |
| 2   |            | Right metal support (R)        | 1    |
| 3   |            | Left metal support (L)         | 1    |
| 4   | <b></b>    | M5 silentblock                 | 4    |
| 5   | 0          | M5X1mm Nylon washer            | 4    |
| 6   | 0          | M5 ISO 7380 screw cap          | 4    |
| 7   | <u>O</u>   | M5x15 Ø11 ISO 7380 Allen screw | 4    |
| 8   | 0          | Ø6.2x Ø12x3mm Nylon washer     | 4    |
| 9   |            | M6x20 Ø14 ISO 7380 Allen screw | 4    |
| 10  | 0          | M6 ISO 7380 screw cap          | 4    |

## MOUNTING INSTRUCTIONS