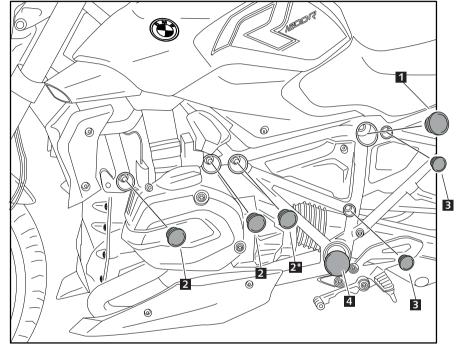

**2 FUNCTIONALITIES** 

Cover hollow areas of chassis and improves look of the bike

Kit consists of thirteen pieces.
Seven caps for the left side (check drawing).
Six caps for the right side.
Be sure that the holes are clean before you cover them.

**PART** QTY. **DESCRIPTION** Cap Ø52mm 2 Cap Ø39mm with 3 ribs 4 2 Cap Ø39mm with 3 ribs 2\* Cap Ø39mm with 2 ribs 3\*\* 3 Cap Ø63mm 2 5 Sand paper strips 2

## CAPS TO **BMW R1200R / RS 15'**

Ref.: 9333

Put the sandpaper in the previously cleaned holes and wait for 10 minutes approx. before inserting the caps (pos. 2 \*).

Left Side

<sup>\*\* 2</sup>x Left side (drawing) / 1x right side