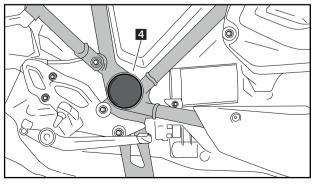

**PART** QTY. **DESCRIPTION** Cap Ø52mm 2 Cap Ø39mm with 3 ribs 4 2 Cap Ø39mm with 3 ribs 2\* Cap Ø39mm with 2 ribs 3\*\* 3 Cap Ø63mm 2 5 Sand paper strips 2