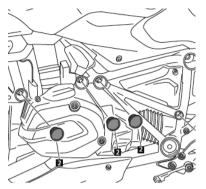

**2 FUNCTIONALITIES** 

Cover hollow areas of chassis and improves look of the bike

Kit consists of thirteen pieces.
Seven caps for the left side (check drawing).
Six caps for the right side.
Be sure that the holes are clean before you cover them.

**PART** QTY. **DESCRIPTION** Cap Ø52mm 2 Cap Ø39mm with 3 ribs 4 2 Cap Ø39mm with 3 ribs 2\* Cap Ø39mm with 2 ribs 3\*\* 3 Cap Ø63mm 2 5 Sand paper strips 2

## CAPS TO **BMW R1200R / RS 15'**

Ref.: 9333

Put the sandpaper in the previously cleaned holes and wait for 10 minutes approx. before inserting the caps (pos. 2 \*).

Left Side

<sup>\*\* 2</sup>x Left side (drawing) / 1x right side