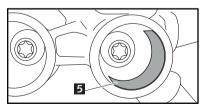

**PART** QTY. **DESCRIPTION** Cap Ø52mm 2 Cap Ø39mm with 3 ribs 4 2 Cap Ø39mm with 3 ribs 2\* Cap Ø39mm with 2 ribs 3\*\* 3 Cap Ø63mm 2 5 Sand paper strips 2

## CAPS TO **BMW R1200R / RS 15'**

Ref.: 9333

Put the sandpaper in the previously cleaned holes and wait for 10 minutes approx. before inserting the caps (pos. 2 \*).

Left Side

<sup>\*\* 2</sup>x Left side (drawing) / 1x right side