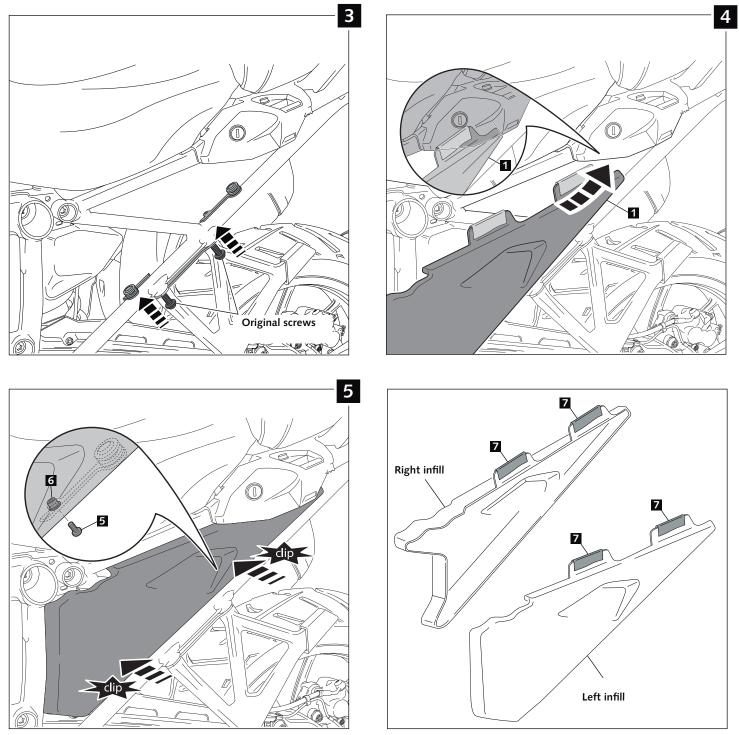

# INFILL PANELS ADAPTABLE TO BMW R1200GS/RALL./EXC. - R1250GS/HP

| ID. | PART       | DESCRIPTION                                                | QTY. |
|-----|------------|------------------------------------------------------------|------|
| 1   |            | Infill panels                                              | 1    |
| 2   |            | Right metal support                                        | 1    |
| 3   |            | Left metal support                                         | 1    |
| 4   | <u>O</u> D | Silemblock Ø inner 9,6 Ø outer 23x9                        | 4    |
| 5   | Ow         | M5x16 ISO 7380 Allen screw - Head Ø9mm                     | 2    |
| 6   | Ø          | M5 Silemblock                                              | 2    |
| 7   |            | Self-adhesive black PROFILE PVC 1048<br>(supplied mounted) | 4    |