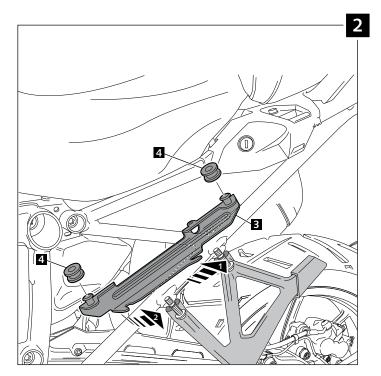

# INFILL PANELS ADAPTABLE TO BMW R1200GS/RALL./EXC. - R1250GS/HP

| ID. | PART       | DESCRIPTION                                                | QTY. |
|-----|------------|------------------------------------------------------------|------|
| 1   |            | Infill panels                                              | 1    |
| 2   |            | Right metal support                                        | 1    |
| 3   |            | Left metal support                                         | 1    |
| 4   | <u>O</u> D | Silemblock Ø inner 9,6 Ø outer 23x9                        | 4    |
| 5   | Ow         | M5x16 ISO 7380 Allen screw - Head Ø9mm                     | 2    |
| 6   | Ø          | M5 Silemblock                                              | 2    |
| 7   |            | Self-adhesive black PROFILE PVC 1048<br>(supplied mounted) | 4    |