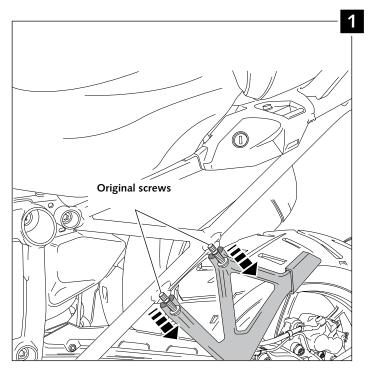

# INFILL PANELS ADAPTABLE TO BMW R1200GS/RALL./EXC. - R1250GS/HP

| ID. | PART       | DESCRIPTION                                                | QTY. |
|-----|------------|------------------------------------------------------------|------|
| 1   |            | Infill panels                                              | 1    |
| 2   |            | Right metal support                                        | 1    |
| 3   |            | Left metal support                                         | 1    |
| 4   | <u>O</u> D | Silemblock Ø inner 9,6 Ø outer 23x9                        | 4    |
| 5   | Ow         | M5x16 ISO 7380 Allen screw - Head Ø9mm                     | 2    |
| 6   | Ø          | M5 Silemblock                                              | 2    |
| 7   |            | Self-adhesive black PROFILE PVC 1048<br>(supplied mounted) | 4    |