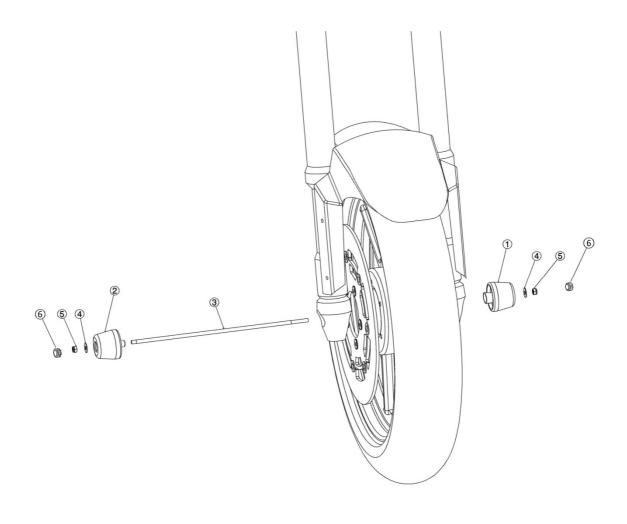

## FRONT-AXLE SLIDERS ADAPTABLE TO: TRIUMPH STREET TWIN '16

**REF: 9158N** 

## **MOUNTING INSTRUCTIONS**

- Remove the slider (1) from the set supplied.
  Without removing the her slider (2), place the rod (3) through the axle from the right side.
- 3) Mount the slider (1), fastening the set with the washer (5) and nut (4).

## Material supplied:

| POSICIÓN | DENOMINACIÓN                                  | CANTIDAD |
|----------|-----------------------------------------------|----------|
| 1        | Left Slider                                   | 1        |
| 2        | Right Slider                                  | 1        |
| 3        | Rod                                           | 1        |
| 4        | M6 nut DIN985                                 | 2        |
| 5        | M6 washers DIN125                             | 2        |
| 6        | Caps with color rings<br>Blue-Red-Gold-Silver | 8        |