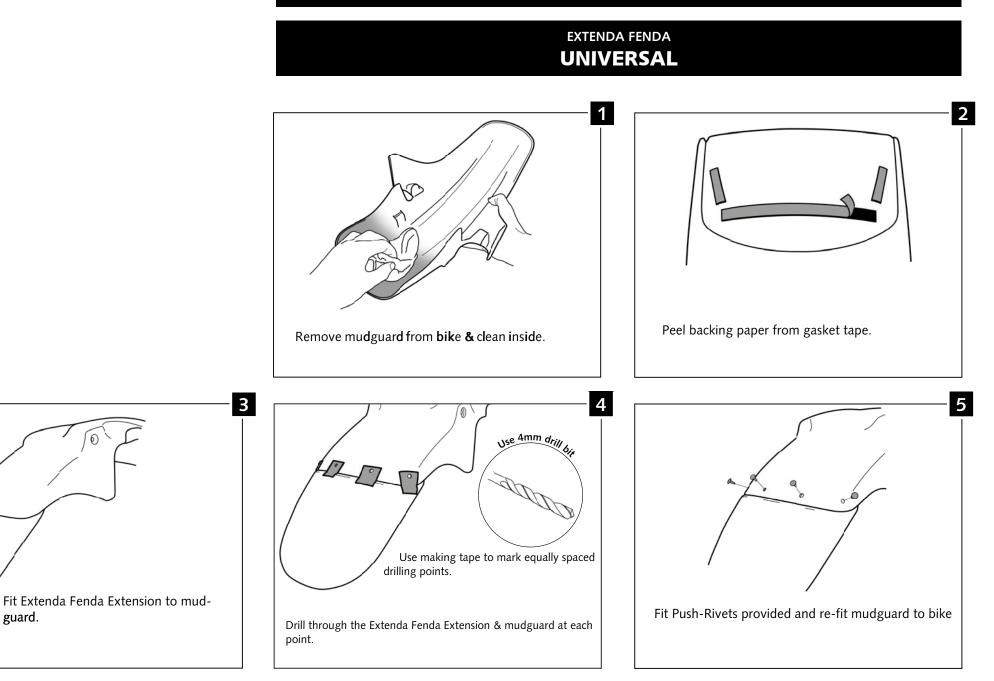

## MOUNTING INSTRUCTIONS

guard.

## MOUNTING INSTRUCTIONS

XTENDA FENDA

REF.9203,9825