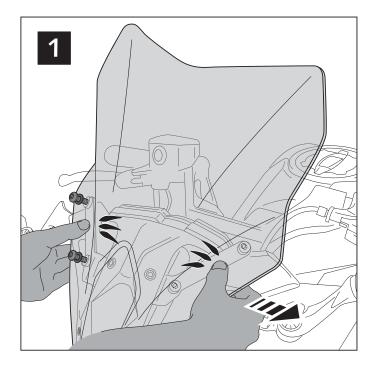

## TIPS FOR A CORRECT WINDSCREEN ASSEMBLY

Due to storage and transport processes of the windscreens, which are subjected to positions and temperature changes out of our control, this may produce small deformations on the material causing some difficulties on the mounting process. It is recommended to:

- 1- Place the screws on one side without tighten all the way.
- 2- Stretch the windscreen to the other side (see Fig. 1). The flexibility of the material allows this stretch with no risk of breaking or cracking.
- 3- Place the screws withouth tighting all the way.
- 4- Tighten progressively all the screws.