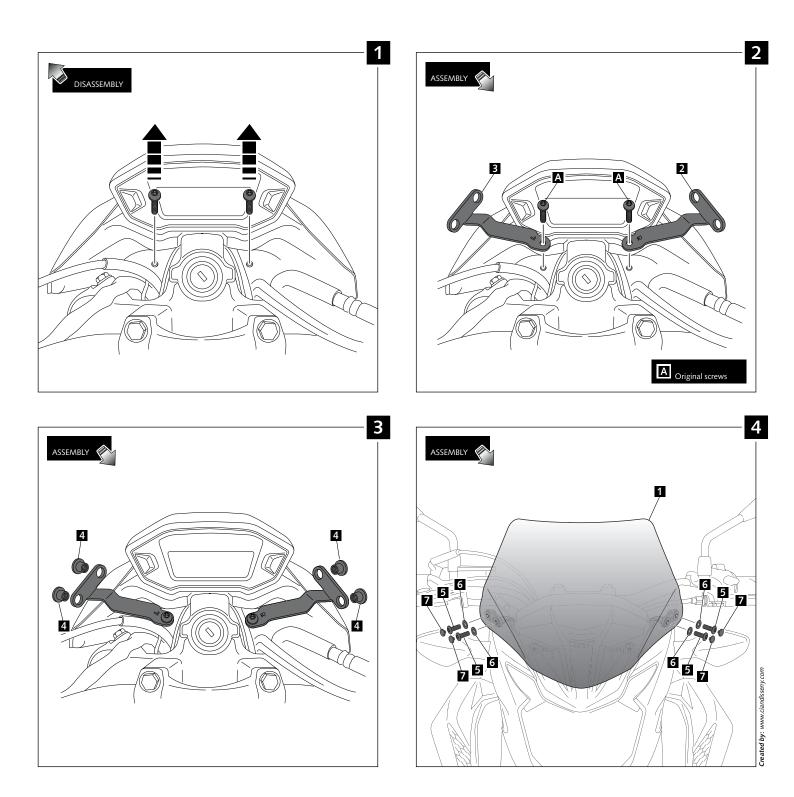

## SCREEN FOR HONDA CB500F '16



| ID. | PIEZA / PART    | DESCRIPTION                    | QTY. |
|-----|-----------------|--------------------------------|------|
| 1   | 0               | Screen                         | 1    |
| 2   | 6°              | Right metal support (R)        | 1    |
| 3   | 0 · · · 0       | Left metal support (L)         | 1    |
| 4   | Ø               | M5 silentblock                 | 4    |
| 5   | O <sub>DD</sub> | M5x16 Ø11 ISO 7380 Allen screw | 4    |
| 6   | 0               | M5x0,5mm Nylon washer          | 4    |
| 7   | Ø               | M5 ISO 7380 screw cap          | 4    |



## SCREEN FOR HONDA CB500F '16-

## MOUNTING INSTRUCTIONS





## TIPS FOR A CORRECT WINDSCREEN ASSEMBLY

Due to storage and transport processes of the windscreens, which are subjected to positions and temperature changes out of our control, this may produce small deformations on the material causing some difficulties on the mounting process. It is recommended to:

- 1- Place the screws on one side without tighten all the way.
- 2- Stretch the windscreen to the other side (see Fig. 1). The flexibility of the material allows this stretch with no risk of breaking or cracking.
- 3- Place the screws withouth tighting all the way.
- 4- Tighten progressively all the screws.