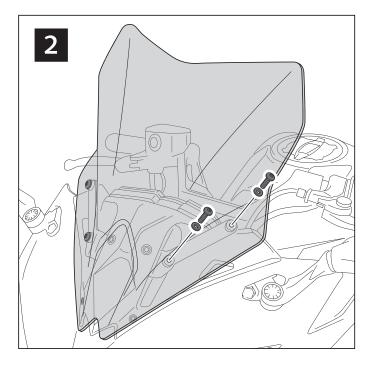

## TIPS FOR A CORRECT WINDSCREEN ASSEMBLY

Due to storage and transport processes of the windscreens, which are subjected to positions and temperature changes out of our control, this may produce small deformations on the material causing some difficulties on the mounting process. It is recommended to:

- 1- Place the screws on one side without tighten all the way.
- 2- Stretch the windscreen to the other side (see Fig. 1). The flexibility of the material allows this stretch with no risk of breaking or cracking.
- 3- Place the screws withouth tighting all the way.
- 4- Tighten progressively all the screws.