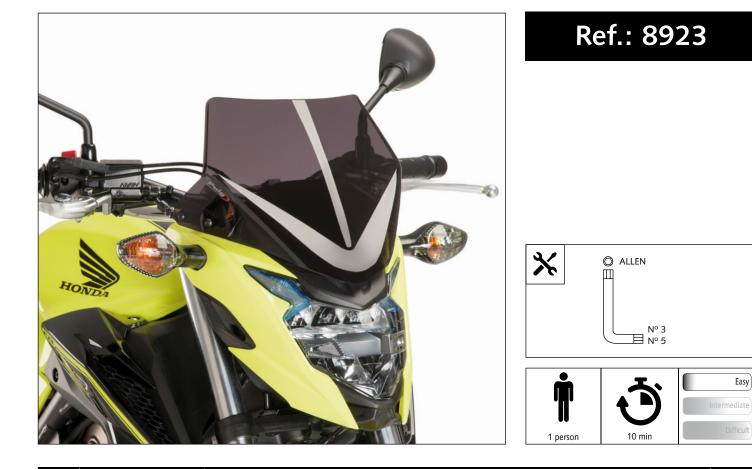

## SCREEN FOR HONDA CB500F '16

| ID. | PIEZA / PART    | DESCRIPTION                    | QTY. |
|-----|-----------------|--------------------------------|------|
| 1   | 0               | Screen                         | 1    |
| 2   | 6°              | Right metal support (R)        | 1    |
| 3   | 0 · · · 0       | Left metal support (L)         | 1    |
| 4   | Ø               | M5 silentblock                 | 4    |
| 5   | O <sub>DD</sub> | M5x16 Ø11 ISO 7380 Allen screw | 4    |
| 6   | 0               | M5x0,5mm Nylon washer          | 4    |
| 7   | Ø               | M5 ISO 7380 screw cap          | 4    |