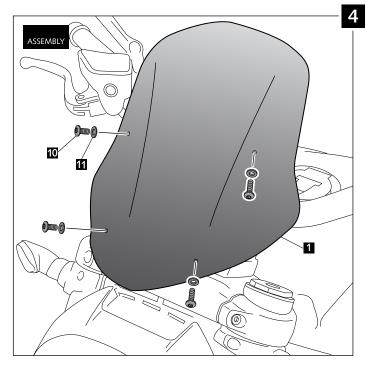

5                                    | 4    |
| 13  | <u>O</u>                               | M6 x 10 ISO 7380 (black) Allen screw              | 2    |
| 14  | 0                                      | Ø int. 6 x Ø ext. 8 x 5,5 arrowhead               | 2    |
| 15  | 0                                      | M6 x 1 nylon washer                               | 2    |
| 16  | <b>2</b>                               | M6 blind nut                                      | 2    |
| 17  | 100 (100 (100 (100 (100 (100 (100 (100 | Sticker (served mounted)                          | 1    |
| 18  |                                        | M8 Allen screw cap                                | 4    |



# WINDSHIELD WITH SELF-ADJUSTING INCLINATION SYSTEM DUCATI X-DIAVEL

#### MOUNTING INSTRUCTIONS











### WINDSHIELD WITH SELF-ADJUSTING INCLINATION SYSTEM

## **DUCATI X-DIAVEL**

### MOUNTING INSTRUCTIONS





## TIPS FOR A CORRECT WINDSCREEN ASSEMBLY

Due to storage and transport processes of the windscreens, which are subjected to positions and temperature changes out of our control, this may produce small deformations on the material causing some difficulties on the mounting process. It is recommended to:

- 1- Place the screws on one side without tighten all the way.
- 2- Stretch the windscreen to the other side (see Fig. 1). The flexibility of the material allows this stretch with no risk of breaking or cracking.
- 3- Place the screws withouth tighting all the way.
- 4- Tighten progressively all the screws.