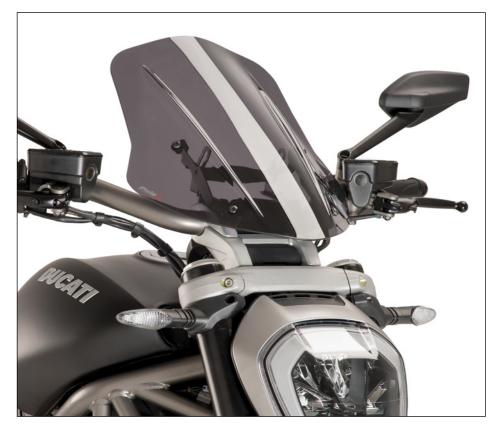

# WINDSHIELD WITH SELF-ADJUSTING INCLINATION SYSTEM DUCATI X-DIAVEL

Ref.: 8921

Ref.: 8922 (Mod. TOURING)

| ID. | PART                                   | DESCRIPTION                                       | QTY. |
|-----|----------------------------------------|---------------------------------------------------|------|
| 1   |                                        | SPORT screen (8921)                               | 1    |
|     |                                        | TOURING screen (8922)                             |      |
| 2   |                                        | Fixed metal support                               | 1    |
| 3   | 5                                      | Mobile right metal support                        | 1    |
| 4   |                                        | Mobile left metal support                         | 1    |
| 5   |                                        | Locking handle                                    | 1    |
| 6   | 0                                      | Ø int. 8 x Ø ext. 14 x 22 arrowhead (black)       | 4    |
| 7   | 0                                      | M8 x 50 DIN 912 (black) Allen screw               | 4    |
| 8   | ())                                    | Ø int. 8,5 x Ø ext. 17 x 1,5 rubber washer        | 2    |
| 9   | 0                                      | Ø int. 8,5 x Ø ext. 17 x 1,5 (black) metal washer | 2    |
| 10  | <u>O</u>                               | M5 x 16 ISO 7380 (black) Allen screw              | 4    |
| 11  | 0                                      | M5 x 0,5 nylon washer                             | 4    |
| 12  | <b>Ø</b>                               | Silentblock M5                                    | 4    |
| 13  | <u>O</u>                               | M6 x 10 ISO 7380 (black) Allen screw              | 2    |
| 14  | 0                                      | Ø int. 6 x Ø ext. 8 x 5,5 arrowhead               | 2    |
| 15  | 0                                      | M6 x 1 nylon washer                               | 2    |
| 16  | <b>2</b>                               | M6 blind nut                                      | 2    |
| 17  | 100 (100 (100 (100 (100 (100 (100 (100 | Sticker (served mounted)                          | 1    |
| 18  |                                        | M8 Allen screw cap                                | 4    |