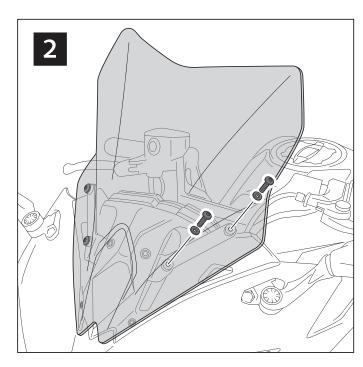

- 1- Place the screws on one side without tighten all the way.
- 2- Stretch the windscreen to the other side (see Fig. 1). The flexibility of the material allows this stretch with no risk of breaking or cracking.
- 3- Place the screws withouth tighting all the way.
- 4- Tighten progressively all the screws.