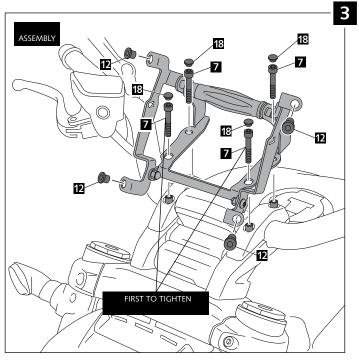

M5                                    | 4    |
| 13  | <u>O</u>                               | M6 x 10 ISO 7380 (black) Allen screw              | 2    |
| 14  | 0                                      | Ø int. 6 x Ø ext. 8 x 5,5 arrowhead               | 2    |
| 15  | 0                                      | M6 x 1 nylon washer                               | 2    |
| 16  | <b>2</b>                               | M6 blind nut                                      | 2    |
| 17  | 100 (100 (100 (100 (100 (100 (100 (100 | Sticker (served mounted)                          | 1    |
| 18  |                                        | M8 Allen screw cap                                | 4    |



# WINDSHIELD WITH SELF-ADJUSTING INCLINATION SYSTEM DUCATI X-DIAVEL

#### MOUNTING INSTRUCTIONS











### WINDSHIELD WITH SELF-ADJUSTING INCLINATION SYSTEM

## **DUCATI X-DIAVEL**

### MOUNTING INSTRUCTIONS





## TIPS FOR A CORRECT WINDSCREEN ASSEMBLY

Due to storage and transport processes of the windscreens, which are subjected to positions and temperature changes out of our control, this may produce small deformations on the material causing some difficulties on the mounting process. It is recommended to:

- 1- Place the screws on one side without tighten all the way.
- 2- Stretch the windscreen to the other side (see Fig. 1). The flexibility of the material allows this stretch with no risk of breaking or cracking.
- 3- Place the screws withouth tighting all the way.
- 4- Tighten progressively all the screws.