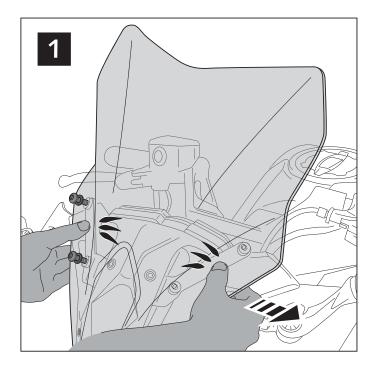

## TIPS FOR A CORRECT WINDSCREEN ASSEMBLY

Due to storage and transport processes of the windscreens, which are subjected to positions and temperature changes out of our control, this may produce small deformations on the material causing some difficulties on the mounting process. It is recommended to:

- 1- Place the screws on one side without tighten all the way.
- 2- Stretch the windscreen to the other side (see Fig. 1). The flexibility of the material allows this stretch with no risk of breaking or cracking.
- 3- Place the screws withouth tighting all the way.
- 4- Tighten progressively all the screws.