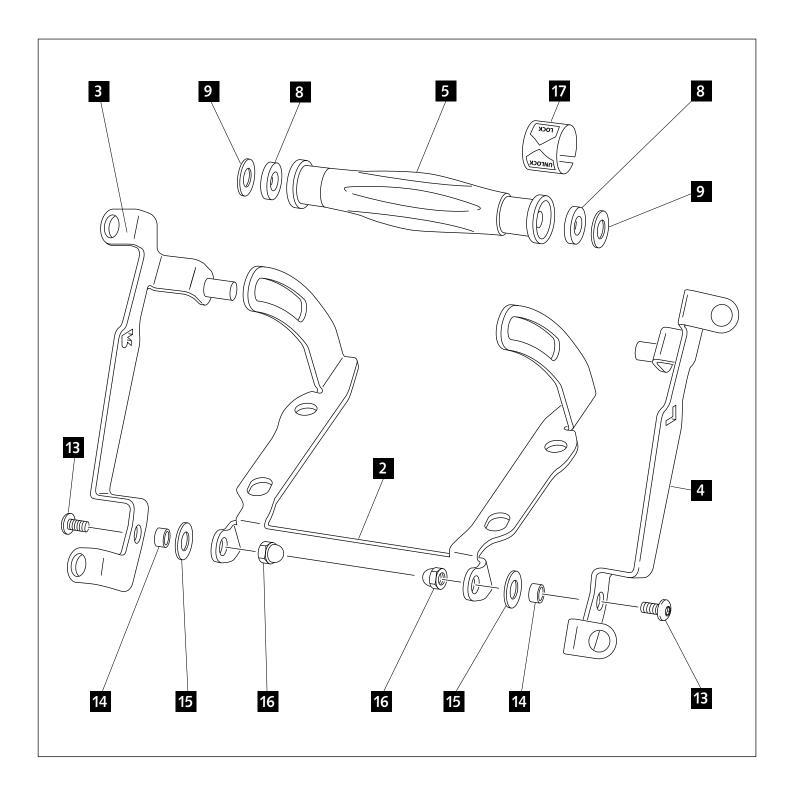

# WINDSHIELD WITH SELF-ADJUSTING INCLINATION SYSTEM DUCATI X-DIAVEL

Ref.: 8921

Ref.: 8922 (Mod. TOURING)

| ID. | PART                                   | DESCRIPTION                                       | QTY. |
|-----|----------------------------------------|---------------------------------------------------|------|
| 1   |                                        | SPORT screen (8921)                               | 1    |
|     |                                        | TOURING screen (8922)                             |      |
| 2   |                                        | Fixed metal support                               | 1    |
| 3   | 5                                      | Mobile right metal support                        | 1    |
| 4   |                                        | Mobile left metal support                         | 1    |
| 5   |                                        | Locking handle                                    | 1    |
| 6   | 0                                      | Ø int. 8 x Ø ext. 14 x 22 arrowhead (black)       | 4    |
| 7   | 0                                      | M8 x 50 DIN 912 (black) Allen screw               | 4    |
| 8   | ())                                    | Ø int. 8,5 x Ø ext. 17 x 1,5 rubber washer        | 2    |
| 9   | 0                                      | Ø int. 8,5 x Ø ext. 17 x 1,5 (black) metal washer | 2    |
| 10  | <u>O</u>                               | M5 x 16 ISO 7380 (black) Allen screw              | 4    |
| 11  | 0                                      | M5 x 0,5 nylon washer                             | 4    |
| 12  | <b>Ø</b>                               | Silentblock M5                                    | 4    |
| 13  | <u>O</u>                               | M6 x 10 ISO 7380 (black) Allen screw              | 2    |
| 14  | 0                                      | Ø int. 6 x Ø ext. 8 x 5,5 arrowhead               | 2    |
| 15  | 0                                      | M6 x 1 nylon washer                               | 2    |
| 16  | <b>2</b>                               | M6 blind nut                                      | 2    |
| 17  | 100 (100 (100 (100 (100 (100 (100 (100 | Sticker (served mounted)                          | 1    |
| 18  |                                        | M8 Allen screw cap                                | 4    |