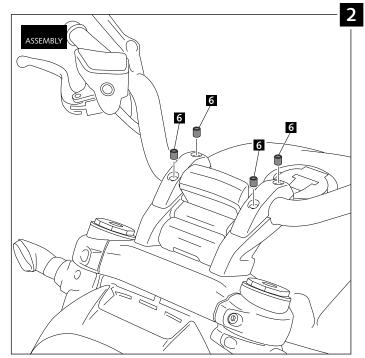

ck M5                                    | 4    |
| 13  | <u>O</u>                               | M6 x 10 ISO 7380 (black) Allen screw              | 2    |
| 14  | 0                                      | Ø int. 6 x Ø ext. 8 x 5,5 arrowhead               | 2    |
| 15  | 0                                      | M6 x 1 nylon washer                               | 2    |
| 16  | <b>2</b>                               | M6 blind nut                                      | 2    |
| 17  | 100 (100 (100 (100 (100 (100 (100 (100 | Sticker (served mounted)                          | 1    |
| 18  |                                        | M8 Allen screw cap                                | 4    |



# WINDSHIELD WITH SELF-ADJUSTING INCLINATION SYSTEM DUCATI X-DIAVEL

#### MOUNTING INSTRUCTIONS











### WINDSHIELD WITH SELF-ADJUSTING INCLINATION SYSTEM

## **DUCATI X-DIAVEL**

### MOUNTING INSTRUCTIONS





## TIPS FOR A CORRECT WINDSCREEN ASSEMBLY

Due to storage and transport processes of the windscreens, which are subjected to positions and temperature changes out of our control, this may produce small deformations on the material causing some difficulties on the mounting process. It is recommended to:

- 1- Place the screws on one side without tighten all the way.
- 2- Stretch the windscreen to the other side (see Fig. 1). The flexibility of the material allows this stretch with no risk of breaking or cracking.
- 3- Place the screws withouth tighting all the way.
- 4- Tighten progressively all the screws.