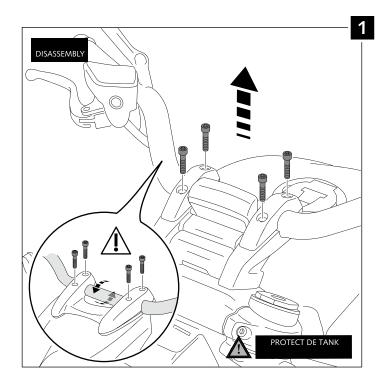

- 1- Place the screws on one side without tighten all the way.
- 2- Stretch the windscreen to the other side (see Fig. 1). The flexibility of the material allows this stretch with no risk of breaking or cracking.
- 3- Place the screws withouth tighting all the way.
- 4- Tighten progressively all the screws.