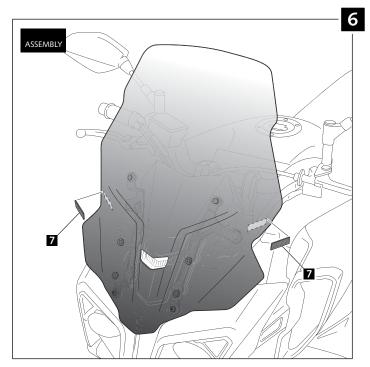

| 25x10mm Velcro Dual Lock 3M strip sticker<br>(Supplied mounted) | 2    |
| 8   | Q                                                                                                               | M5 ISO 7380 screw cap                                           | 2    |
| 9   | ØD                                                                                                              | M6 Silentblock                                                  | 4    |
| 10  | Own                                                                                                             | M6X25 ISO 7380 Allen screw                                      | 4    |



# YAMAHA MT-10

#### MOUNTING INSTRUCTIONS





# YAMAHA MT-10

#### MOUNTING INSTRUCTIONS









### TIPS FOR A CORRECT WINDSCREEN ASSEMBLY

Due to storage and transport processes of the windscreens, which are subjected to positions and temperature changes out of our control, this may produce small deformations on the material causing some difficulties on the mounting process. It is recommended to:

- 1- Place the screws on one side without tighten all the way.
- 2- Stretch the windscreen to the other side (see Fig. 1). The flexibility of the material allows this stretch with no risk of breaking or cracking.
- 3- Place the screws withouth tighting all the way.
- 4- Tighten progressively all the screws.