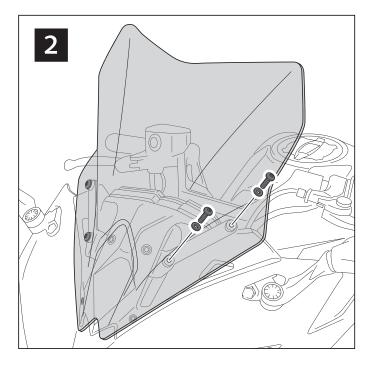

- 1- Place the screws on one side without tighten all the way.
- 2- Stretch the windscreen to the other side (see Fig. 1). The flexibility of the material allows this stretch with no risk of breaking or cracking.
- 3- Place the screws withouth tighting all the way.
- 4- Tighten progressively all the screws.