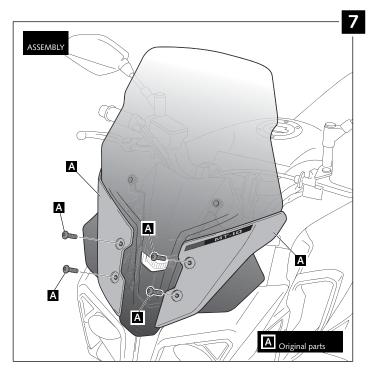

| 25x10mm Velcro Dual Lock 3M strip sticker<br>(Supplied mounted) | 2    |
| 8   | Q                                                                                                               | M5 ISO 7380 screw cap                                           | 2    |
| 9   | ØD                                                                                                              | M6 Silentblock                                                  | 4    |
| 10  | Own                                                                                                             | M6X25 ISO 7380 Allen screw                                      | 4    |



# YAMAHA MT-10

#### MOUNTING INSTRUCTIONS





# YAMAHA MT-10

#### MOUNTING INSTRUCTIONS









### TIPS FOR A CORRECT WINDSCREEN ASSEMBLY

Due to storage and transport processes of the windscreens, which are subjected to positions and temperature changes out of our control, this may produce small deformations on the material causing some difficulties on the mounting process. It is recommended to:

- 1- Place the screws on one side without tighten all the way.
- 2- Stretch the windscreen to the other side (see Fig. 1). The flexibility of the material allows this stretch with no risk of breaking or cracking.
- 3- Place the screws withouth tighting all the way.
- 4- Tighten progressively all the screws.