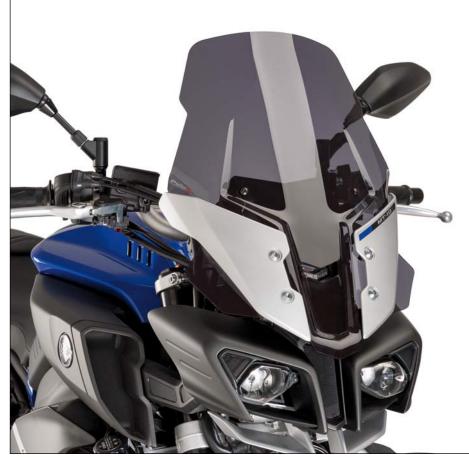

### SCREEN FOR YAMAHA MT-10

#### Ref.: 8918

IS NOT COMPATIBLE WITH THE ORIGINAL YAMAHA HANDGUARD.

| ID. | PART                                                                                                            | DESCRIPTION                                                     | QTY. |
|-----|-----------------------------------------------------------------------------------------------------------------|-----------------------------------------------------------------|------|
| 1   |                                                                                                                 | Touring Screen                                                  | 1    |
| 2   | a como a la | Right metal support                                             | 1    |
| 3   | 61°                                                                                                             | Left metal support                                              | 1    |
| 4   | D                                                                                                               | M5 Silentblock                                                  | 4    |
| 5   | Own                                                                                                             | M5X16 Ø11 ISO 7380 Allen screw                                  | 4    |
| 6   | 0                                                                                                               | M5x1 nylon washer                                               | 4    |
| 7   |                                                                                                                 | 25x10mm Velcro Dual Lock 3M strip sticker<br>(Supplied mounted) | 2    |
| 8   | Q                                                                                                               | M5 ISO 7380 screw cap                                           | 2    |
| 9   | ØD                                                                                                              | M6 Silentblock                                                  | 4    |
| 10  | Own                                                                                                             | M6X25 ISO 7380 Allen screw                                      | 4    |