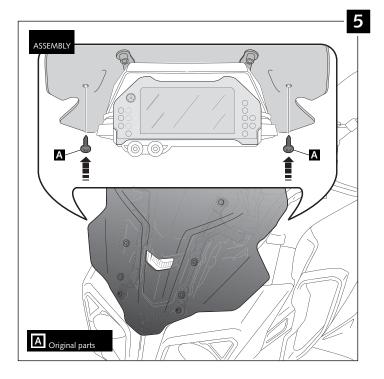

| 25x10mm Velcro Dual Lock 3M strip sticker<br>(Supplied mounted) | 2    |
| 8   | Q                                                                                                               | M5 ISO 7380 screw cap                                           | 2    |
| 9   | ØD                                                                                                              | M6 Silentblock                                                  | 4    |
| 10  | Own                                                                                                             | M6X25 ISO 7380 Allen screw                                      | 4    |



# YAMAHA MT-10

#### MOUNTING INSTRUCTIONS





# YAMAHA MT-10

#### MOUNTING INSTRUCTIONS









### TIPS FOR A CORRECT WINDSCREEN ASSEMBLY

Due to storage and transport processes of the windscreens, which are subjected to positions and temperature changes out of our control, this may produce small deformations on the material causing some difficulties on the mounting process. It is recommended to:

- 1- Place the screws on one side without tighten all the way.
- 2- Stretch the windscreen to the other side (see Fig. 1). The flexibility of the material allows this stretch with no risk of breaking or cracking.
- 3- Place the screws withouth tighting all the way.
- 4- Tighten progressively all the screws.