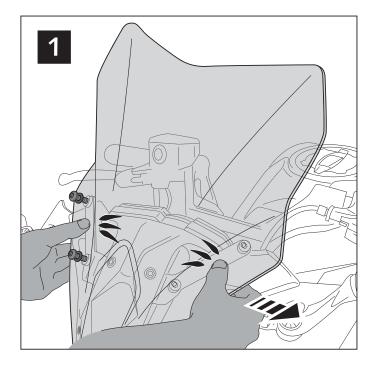

### TIPS FOR A CORRECT WINDSCREEN ASSEMBLY

Due to storage and transport processes of the windscreens, which are subjected to positions and temperature changes out of our control, this may produce small deformations on the material causing some difficulties on the mounting process. It is recommended to:

- 1- Place the screws on one side without tighten all the way.
- 2- Stretch the windscreen to the other side (see Fig. 1). The flexibility of the material allows this stretch with no risk of breaking or cracking.
- 3- Place the screws withouth tighting all the way.
- 4- Tighten progressively all the screws.