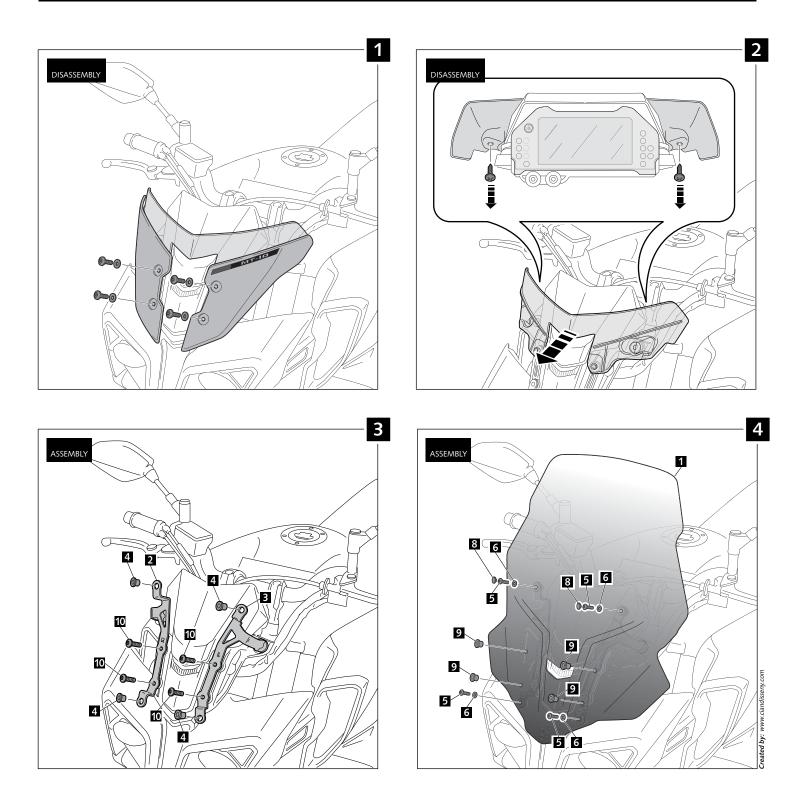

| 25x10mm Velcro Dual Lock 3M strip sticker<br>(Supplied mounted) | 2    |
| 8   | Q                                                                                                               | M5 ISO 7380 screw cap                                           | 2    |
| 9   | ØD                                                                                                              | M6 Silentblock                                                  | 4    |
| 10  | Own                                                                                                             | M6X25 ISO 7380 Allen screw                                      | 4    |



# YAMAHA MT-10

#### MOUNTING INSTRUCTIONS





# YAMAHA MT-10

#### MOUNTING INSTRUCTIONS









### TIPS FOR A CORRECT WINDSCREEN ASSEMBLY

Due to storage and transport processes of the windscreens, which are subjected to positions and temperature changes out of our control, this may produce small deformations on the material causing some difficulties on the mounting process. It is recommended to:

- 1- Place the screws on one side without tighten all the way.
- 2- Stretch the windscreen to the other side (see Fig. 1). The flexibility of the material allows this stretch with no risk of breaking or cracking.
- 3- Place the screws withouth tighting all the way.
- 4- Tighten progressively all the screws.