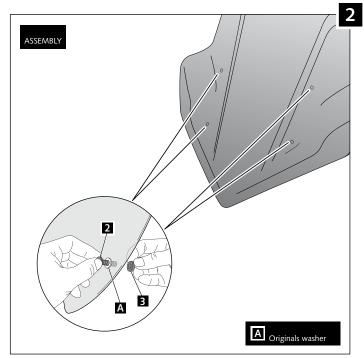

# SCREEN FOR HONDA NC 750 X = 116 -

Ref.: 8909

Ref.: 8910 (Mod. TOURING)

| ID. | PART     | DESCRIP.                     | QTY. |
|-----|----------|------------------------------|------|
| 1   |          | SPORT screen (Ref. 8909)     | . 1  |
|     |          | TOURING screen (Ref. 8910)   |      |
| 2   | <b>O</b> | M5 x 30 ISO 7380 Allen screw | 4    |
| 3   | 0        | M5x4 rubber washer           | 4    |