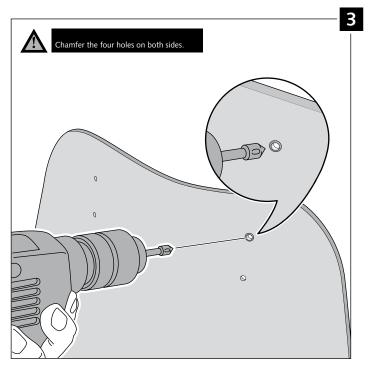

| windscreen will come facto | ry-drilled so no drilling is necessary. |
|--------------------------------|----------------------------|----------------------------|-----------------------------------------|

| ID. | PART      | DESCRIPTION                   | QTY. |
|-----|-----------|-------------------------------|------|
| 1   |           | Visor                         | 1    |
| 2   | 00 0 0 00 | Template                      | 1    |
| 3   |           | Multi-adjustable mechanism    | 2    |
| 4   |           | Сар                           | 4    |
| 5   | §D        | Plastic thread fastener M6x12 | 8    |



### - MOUNTING INSTRUCTIONS -

### TYPE A











### - MOUNTING INSTRUCTIONS -

### - TYPE **B**









Pg. 3/4



### - MOUNTING INSTRUCTIONS -

### - TYPE **C**