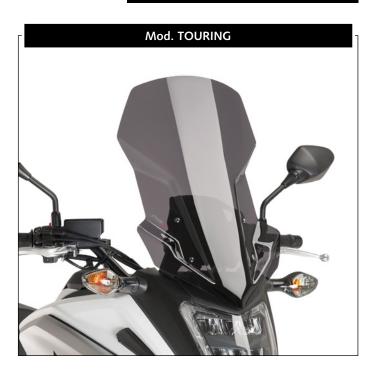

# SCREEN FOR HONDA NC 750 X = 116 -

Ref.: 8909

Ref.: 8910 (Mod. TOURING)

| ID. | PART     | DESCRIP.                     | QTY. |
|-----|----------|------------------------------|------|
| 1   |          | SPORT screen (Ref. 8909)     | . 1  |
|     |          | TOURING screen (Ref. 8910)   |      |
| 2   | <b>O</b> | M5 x 30 ISO 7380 Allen screw | 4    |
| 3   | 0        | M5x4 rubber washer           | 4    |