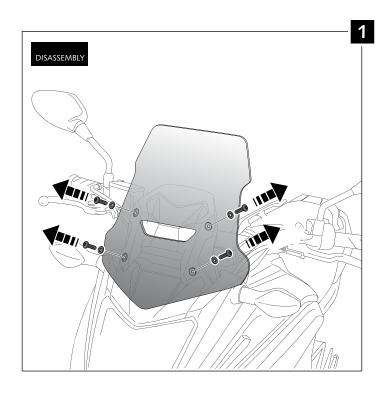

# SCREEN FOR HONDA NC 750 X = 116 -

Ref.: 8909

Ref.: 8910 (Mod. TOURING)

| ID. | PART     | DESCRIP.                     | QTY. |
|-----|----------|------------------------------|------|
| 1   |          | SPORT screen (Ref. 8909)     | . 1  |
|     |          | TOURING screen (Ref. 8910)   |      |
| 2   | <b>O</b> | M5 x 30 ISO 7380 Allen screw | 4    |
| 3   | 0        | M5x4 rubber washer           | 4    |