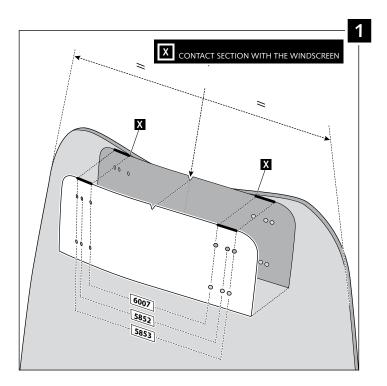

### - MOUNTING INSTRUCTIONS -

Ref.: 6007

Ref.: 5852

Ref.: 5853

Smoke

Clear

| If the visor is supplied along | with the windscreen, the v | windscreen will come facto | ry-drilled so no drilling is necessary. |
|--------------------------------|----------------------------|----------------------------|-----------------------------------------|