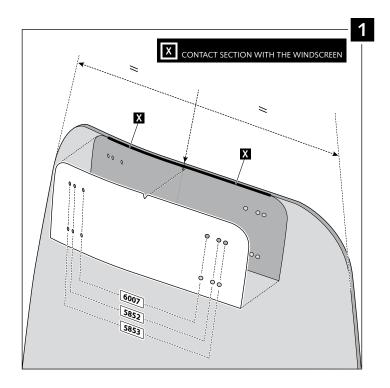

### - MOUNTING INSTRUCTIONS -

Ref.: 6007

Ref.: 5852

Ref.: 5853

Smoke

Clear

| If the visor is supplied along | with the windscreen, the v | windscreen will come facto | ry-drilled so no drilling is necessary. |
|--------------------------------|----------------------------|----------------------------|-----------------------------------------|