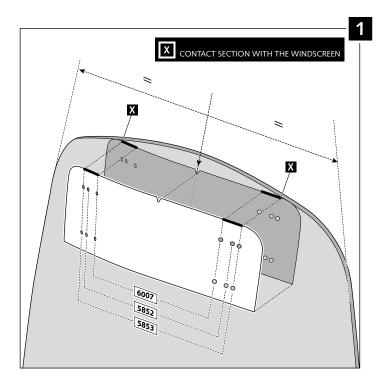

### - MOUNTING INSTRUCTIONS -

Ref.: 6007

Ref.: 5852

Ref.: 5853

Smoke

Clear

| If the visor is supplied along | with the windscreen, the v | windscreen will come facto | ry-drilled so no drilling is necessary. |
|--------------------------------|----------------------------|----------------------------|-----------------------------------------|