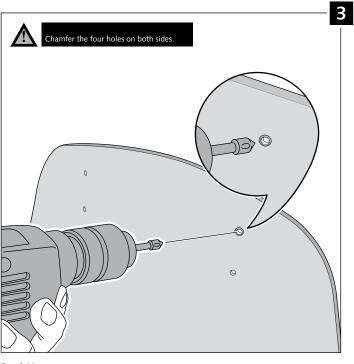

r





| If the visor is supplied along | with the windscreen, the v | windscreen will come facto | ry-drilled so no drilling is necessary. |
|--------------------------------|----------------------------|----------------------------|-----------------------------------------|

| ID. | PART      | DESCRIPTION                   | QTY. |
|-----|-----------|-------------------------------|------|
| 1   |           | Visor                         | 1    |
| 2   | 00 0 0 00 | Template                      | 1    |
| 3   |           | Multi-adjustable mechanism    | 2    |
| 4   |           | Сар                           | 4    |
| 5   | §D        | Plastic thread fastener M6x12 | 8    |



### - MOUNTING INSTRUCTIONS -

### TYPE A











### - MOUNTING INSTRUCTIONS -

### - TYPE **B**









Pg. 3/4



### - MOUNTING INSTRUCTIONS -

### - TYPE **C**