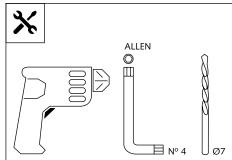

# SCREEN FOR HONDA NC 750 X = 116 -

Ref.: 8909

Ref.: 8910 (Mod. TOURING)

| ID. | PART     | DESCRIP.                     | QTY. |
|-----|----------|------------------------------|------|
| 1   |          | SPORT screen (Ref. 8909)     | . 1  |
|     |          | TOURING screen (Ref. 8910)   |      |
| 2   | <b>O</b> | M5 x 30 ISO 7380 Allen screw | 4    |
| 3   | 0        | M5x4 rubber washer           | 4    |