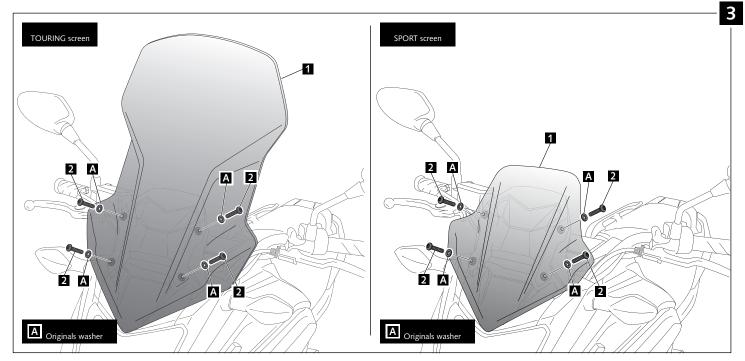

# SCREEN FOR HONDA NC 750 X = 116 -

Ref.: 8909

Ref.: 8910 (Mod. TOURING)

| ID. | PART     | DESCRIP.                     | QTY. |
|-----|----------|------------------------------|------|
| 1   |          | SPORT screen (Ref. 8909)     | . 1  |
|     |          | TOURING screen (Ref. 8910)   |      |
| 2   | <b>O</b> | M5 x 30 ISO 7380 Allen screw | 4    |
| 3   | 0        | M5x4 rubber washer           | 4    |