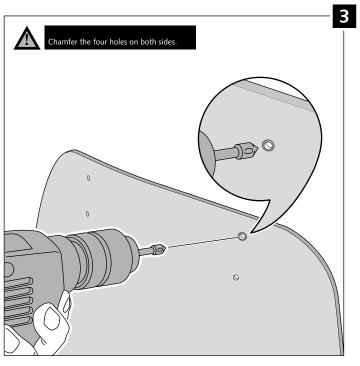

Ref.: 6007

Ref.: 5852

Ref.: 5853

Smoke

Clear





| If the visor is supplied along | with the windscreen, the v | windscreen will come facto | ry-drilled so no drilling is necessary. |
|--------------------------------|----------------------------|----------------------------|-----------------------------------------|

| ID. | PART      | DESCRIPTION                   | QTY. |
|-----|-----------|-------------------------------|------|
| 1   |           | Visor                         | 1    |
| 2   | 00 0 0 00 | Template                      | 1    |
| 3   |           | Multi-adjustable mechanism    | 2    |
| 4   |           | Сар                           | 4    |
| 5   | §D        | Plastic thread fastener M6x12 | 8    |



### - MOUNTING INSTRUCTIONS -

### TYPE A











### - MOUNTING INSTRUCTIONS -

### - TYPE **B**









Pg. 3/4



### - MOUNTING INSTRUCTIONS -

### - TYPE **C**