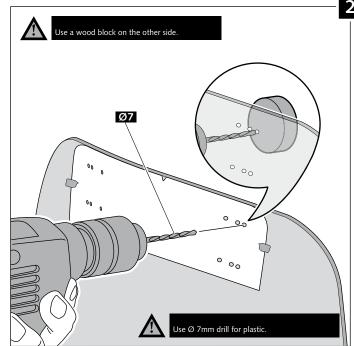

### - MOUNTING INSTRUCTIONS -

Ref.: 6007

Ref.: 5852

Ref.: 5853

Smoke

Clear

| If the visor is supplied along | with the windscreen, the v | windscreen will come facto | ry-drilled so no drilling is necessary. |
|--------------------------------|----------------------------|----------------------------|-----------------------------------------|