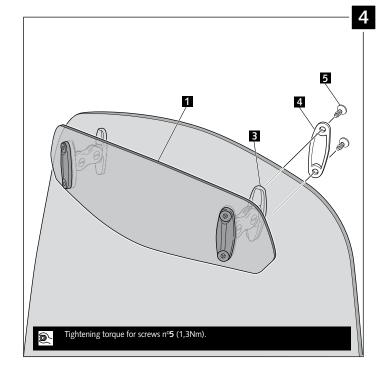

| If the visor is supplied along | with the windscreen, the v | windscreen will come facto | ry-drilled so no drilling is necessary. |
|--------------------------------|----------------------------|----------------------------|-----------------------------------------|

| ID. | PART      | DESCRIPTION                   | QTY. |
|-----|-----------|-------------------------------|------|
| 1   |           | Visor                         | 1    |
| 2   | 00 0 0 00 | Template                      | 1    |
| 3   |           | Multi-adjustable mechanism    | 2    |
| 4   |           | Сар                           | 4    |
| 5   | §D        | Plastic thread fastener M6x12 | 8    |



### - MOUNTING INSTRUCTIONS -

### TYPE A











### - MOUNTING INSTRUCTIONS -

### - TYPE **B**









Pg. 3/4



### - MOUNTING INSTRUCTIONS -

### - TYPE **C**