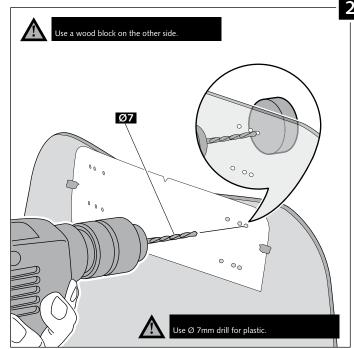

v | windscreen will come facto | ry-drilled so no drilling is necessary. |
|--------------------------------|----------------------------|----------------------------|-----------------------------------------|

| ID. | PART      | DESCRIPTION                   | QTY. |
|-----|-----------|-------------------------------|------|
| 1   |           | Visor                         | 1    |
| 2   | 00 0 0 00 | Template                      | 1    |
| 3   |           | Multi-adjustable mechanism    | 2    |
| 4   |           | Сар                           | 4    |
| 5   | §D        | Plastic thread fastener M6x12 | 8    |



### - MOUNTING INSTRUCTIONS -

### TYPE A











### - MOUNTING INSTRUCTIONS -

### - TYPE **B**









Pg. 3/4



### - MOUNTING INSTRUCTIONS -

### - TYPE **C**