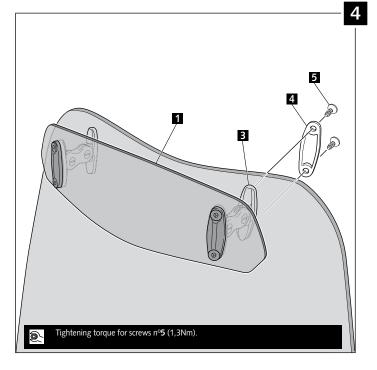

windscreen will come facto | ry-drilled so no drilling is necessary. |
|--------------------------------|----------------------------|----------------------------|-----------------------------------------|

| ID. | PART      | DESCRIPTION                   | QTY. |
|-----|-----------|-------------------------------|------|
| 1   |           | Visor                         | 1    |
| 2   | 00 0 0 00 | Template                      | 1    |
| 3   |           | Multi-adjustable mechanism    | 2    |
| 4   |           | Сар                           | 4    |
| 5   | §D        | Plastic thread fastener M6x12 | 8    |



### - MOUNTING INSTRUCTIONS -

### TYPE A











### - MOUNTING INSTRUCTIONS -

### - TYPE **B**









Pg. 3/4



### - MOUNTING INSTRUCTIONS -

### - TYPE **C**