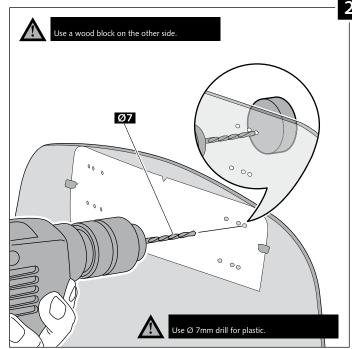

ear





| If the visor is supplied along | with the windscreen, the v | windscreen will come facto | ry-drilled so no drilling is necessary. |
|--------------------------------|----------------------------|----------------------------|-----------------------------------------|

| ID. | PART      | DESCRIPTION                   | QTY. |
|-----|-----------|-------------------------------|------|
| 1   |           | Visor                         | 1    |
| 2   | 00 0 0 00 | Template                      | 1    |
| 3   |           | Multi-adjustable mechanism    | 2    |
| 4   |           | Сар                           | 4    |
| 5   | §D        | Plastic thread fastener M6x12 | 8    |



### - MOUNTING INSTRUCTIONS -

### TYPE A











### - MOUNTING INSTRUCTIONS -

### - TYPE **B**









Pg. 3/4



### - MOUNTING INSTRUCTIONS -

### - TYPE **C**