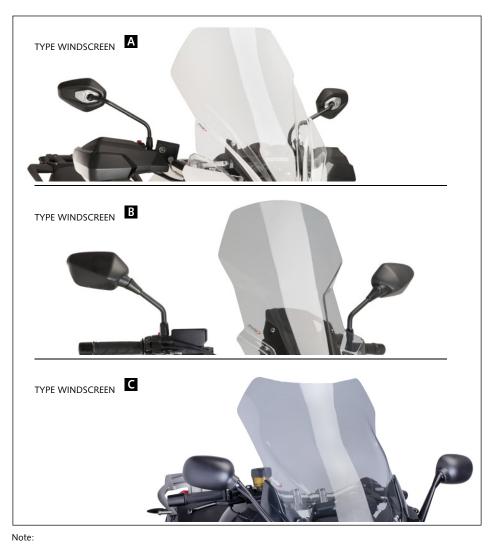

# SCREEN FOR HONDA NC 750 X = 116 -

Ref.: 8909

Ref.: 8910 (Mod. TOURING)







| ID. | PART     | DESCRIP.                     | QTY. |
|-----|----------|------------------------------|------|
| 1   |          | SPORT screen (Ref. 8909)     | . 1  |
|     |          | TOURING screen (Ref. 8910)   |      |
| 2   | <b>O</b> | M5 x 30 ISO 7380 Allen screw | 4    |
| 3   | 0        | M5x4 rubber washer           | 4    |







### - SCREEN FOR -HONDA NC 750 X - '16 -

### - MOUNTING INSTRUCTIONS -











Ref.: 6007

Ref.: 5852

Ref.: 5853

Smoke

Clear





| If the visor is supplied along | with the windscreen, the v | windscreen will come facto | ry-drilled so no drilling is necessary. |
|--------------------------------|----------------------------|----------------------------|-----------------------------------------|

| ID. | PART      | DESCRIPTION                   | QTY. |
|-----|-----------|-------------------------------|------|
| 1   |           | Visor                         | 1    |
| 2   | 00 0 0 00 | Template                      | 1    |
| 3   |           | Multi-adjustable mechanism    | 2    |
| 4   |           | Сар                           | 4    |
| 5   | §D        | Plastic thread fastener M6x12 | 8    |



### - MOUNTING INSTRUCTIONS -

### TYPE A











###