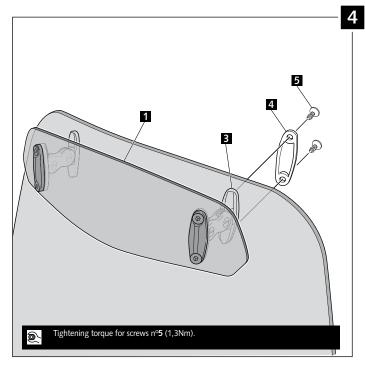

Ref.: 6007

Ref.: 5852

Ref.: 5853

Smoke

Clear





| If the visor is supplied along | with the windscreen, the v | windscreen will come facto | ry-drilled so no drilling is necessary. |
|--------------------------------|----------------------------|----------------------------|-----------------------------------------|

| ID. | PART      | DESCRIPTION                   | QTY. |
|-----|-----------|-------------------------------|------|
| 1   |           | Visor                         | 1    |
| 2   | 00 0 0 00 | Template                      | 1    |
| 3   |           | Multi-adjustable mechanism    | 2    |
| 4   |           | Сар                           | 4    |
| 5   | §D        | Plastic thread fastener M6x12 | 8    |



### - MOUNTING INSTRUCTIONS -

### TYPE A











### - MOUNTING INSTRUCTIONS -

### - TYPE **B**









Pg. 3/4



### - MOUNTING INSTRUCTIONS -

### - TYPE **C**