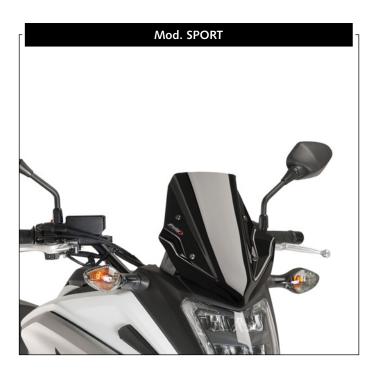

# SCREEN FOR HONDA NC 750 X = 116 -

Ref.: 8909

Ref.: 8910 (Mod. TOURING)

| ID. | PART     | DESCRIP.                     | QTY. |
|-----|----------|------------------------------|------|
| 1   |          | SPORT screen (Ref. 8909)     | . 1  |
|     |          | TOURING screen (Ref. 8910)   |      |
| 2   | <b>O</b> | M5 x 30 ISO 7380 Allen screw | 4    |
| 3   | 0        | M5x4 rubber washer           | 4    |