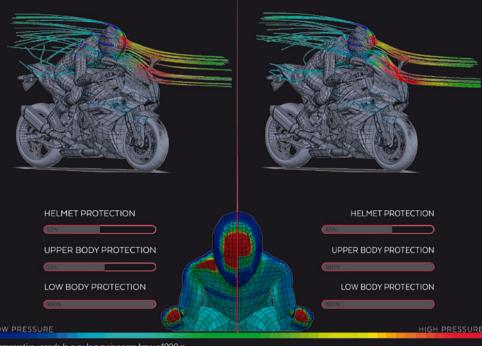

## **CXIMPROVEMENT**

0

Reading and

\*comparativa usando la cupula z racing para bmw s1000 rr

The Z-Racing screens are designed to be aerodynamically more efficient than the original screens of each motorcycle, being tested in the **virtual wind tunnel** to ensure that they improve the aerodynamic coefficient (Cx) and the aerodynamic protection of the rider thanks to its double bubble height design, deflecting the wind that would affect your helmet and upper torso.