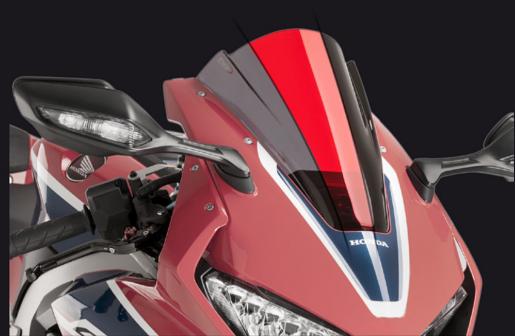

## CUSTOMIZATION

CBR

비구

Made in Spain, with the most advanced technologies, in 3mm high impact acrylic material, we get a strong, lightweight, durable piece with a rounded part finish > 2mm (complying with the safety regulations of the German TÜV).