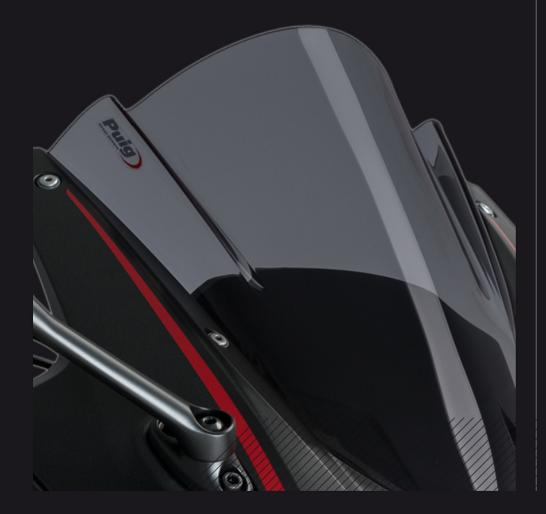

## DESIGN

## GIVE YOUR MOTORCYCLE THE **SPORTS CHARACTER** YOU HAVE ALWAYS WANTED WITH THE PUIG RACING WINDSCREENS.

THE Z-RACING SCREENS LINE IS BASED ON BALANCE BETWEEN AGGRESSIVE AESTHETICS ACCORDING TO YOUR MOTORCYCLE AND THE COMFORT AND FUNCTIONALITY FOR THE PILOT.