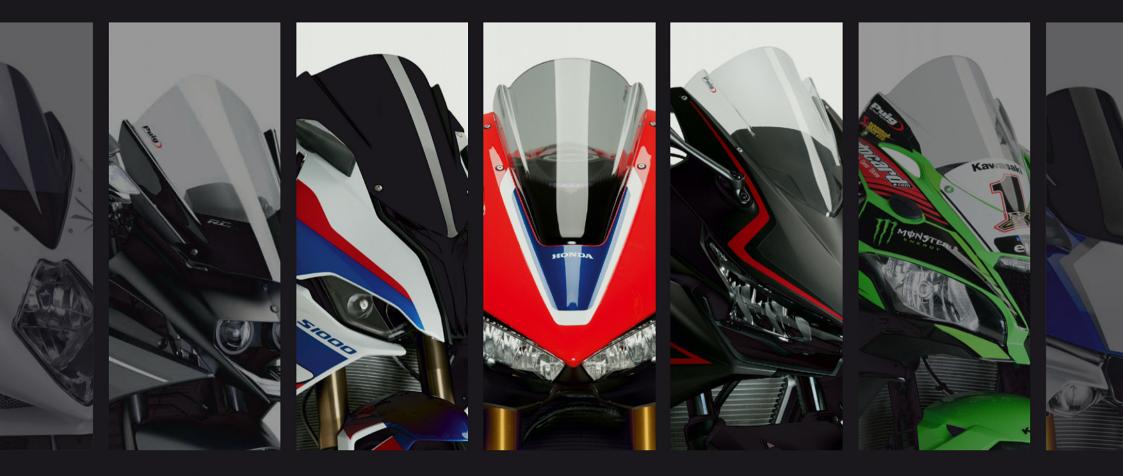

## **CXIMPROVEMENT**

0

Reading and

\*comparativa usando la cupula z racing para bmw s1000 rr

The Z-Racing screens are designed to be aerodynamically more efficient than the original screens of each motorcycle, being tested in the **virtual wind tunnel** to ensure that they improve the aerodynamic coefficient (Cx) and the aerodynamic protection of the rider thanks to its double bubble height design, deflecting the wind that would affect your helmet and upper torso.