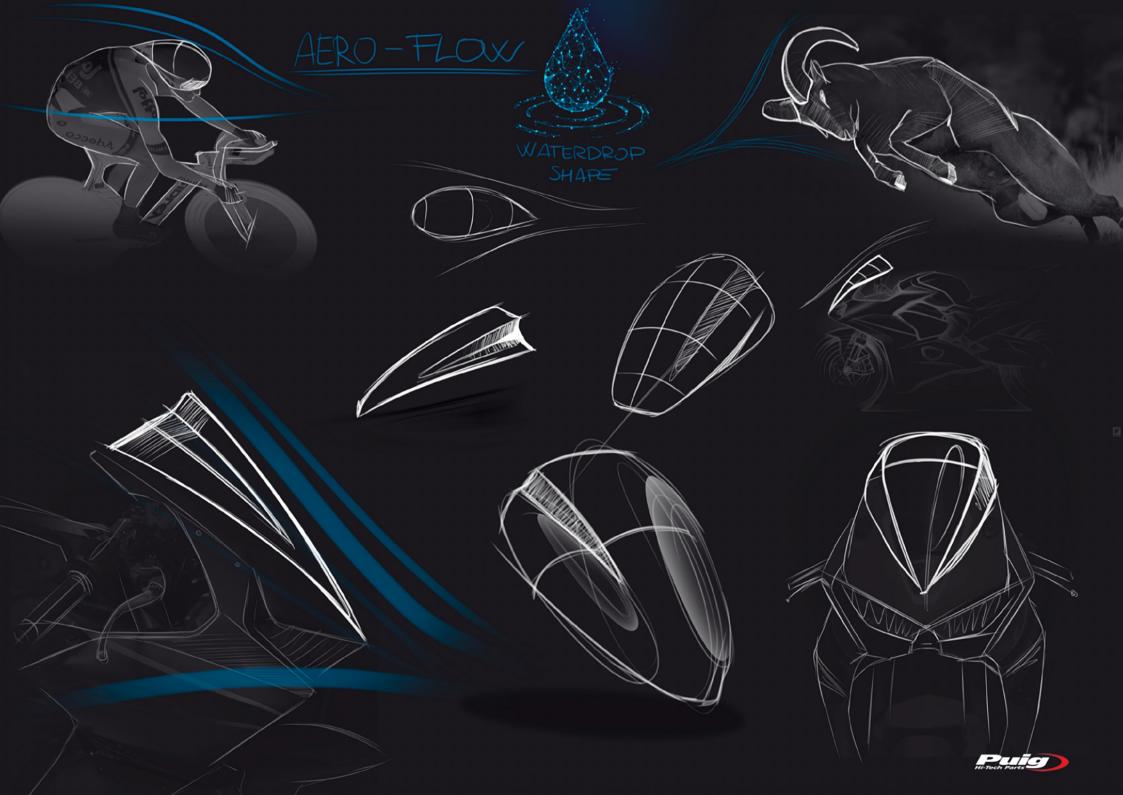

## **CXIMPROVEMENT**

0

Reading and

\*comparativa usando la cupula z racing para bmw s1000 rr

The Z-Racing screens are designed to be aerodynamically more efficient than the original screens of each motorcycle, being tested in the **virtual wind tunnel** to ensure that they improve the aerodynamic coefficient (Cx) and the aerodynamic protection of the rider thanks to its double bubble height design, deflecting the wind that would affect your helmet and upper torso.