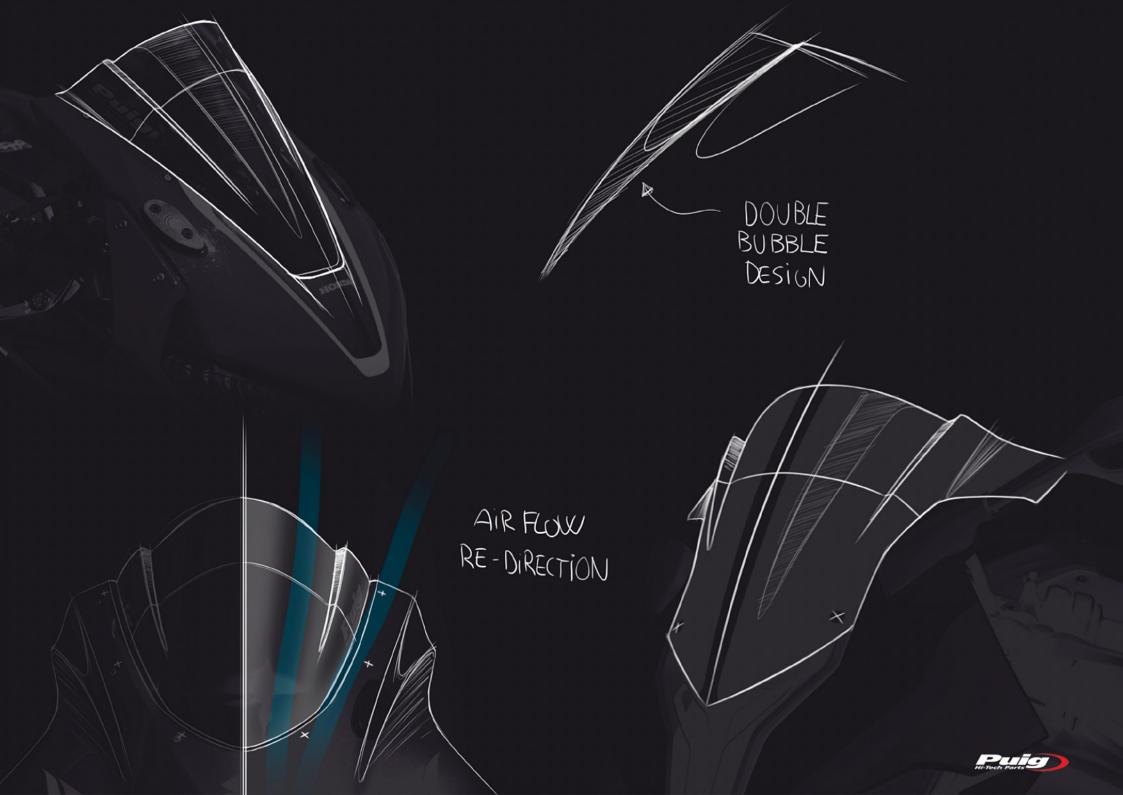

## **CXIMPROVEMENT**

0

Reading and

\*comparativa usando la cupula z racing para bmw s1000 rr

The Z-Racing screens are designed to be aerodynamically more efficient than the original screens of each motorcycle, being tested in the **virtual wind tunnel** to ensure that they improve the aerodynamic coefficient (Cx) and the aerodynamic protection of the rider thanks to its double bubble height design, deflecting the wind that would affect your helmet and upper torso.