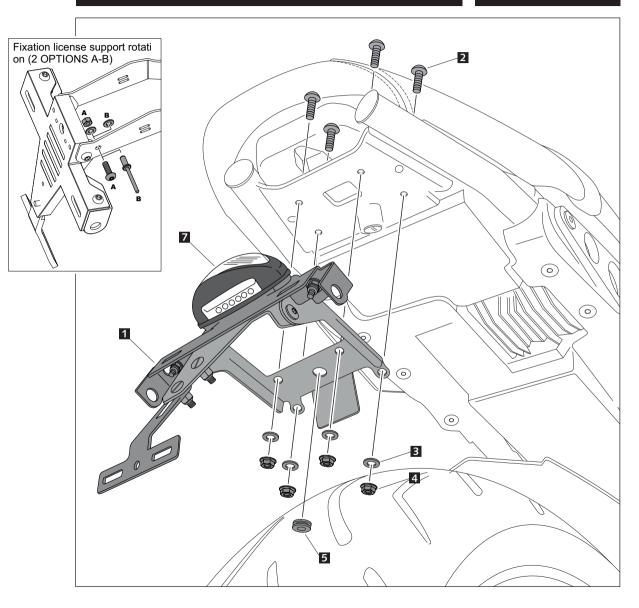

It would be convinient to re-tight the licence support screws, specially the ones that are fi xed to the motorcycle, whenever you maintain the vehicle.

Thanks for your attention.

| ID. | DESCRIPTION                 | QTY. |
|-----|-----------------------------|------|
| 1   | Licence support             | 1    |
| 2   | M6x20 DIN1001 screw (black) | 4    |
| 3   | M6 DIN9021 washer (black)   | 4    |
| 4   | M6 DIN6923 nut              | 4    |
| 5   | Silentblock                 | 1    |
| 6   | Plastic Bridle              | 5    |
| 7   | Back light                  | 1    |
| 8   | Reflector                   | 1    |