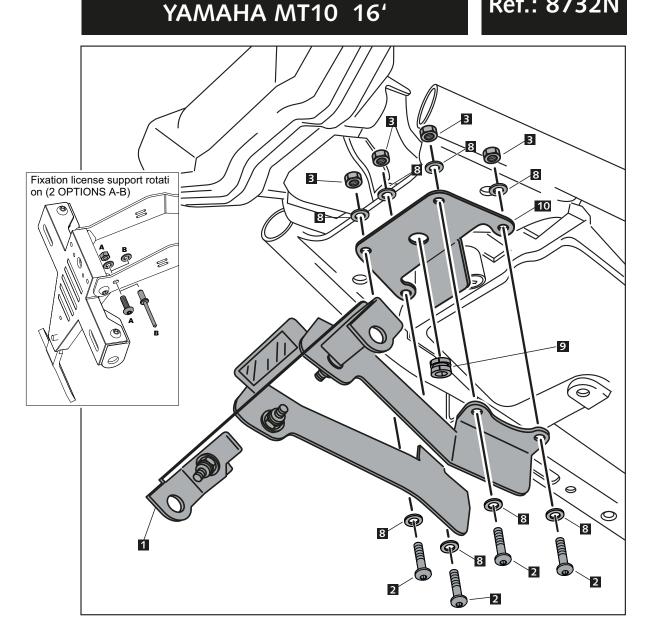

It would be convinient to re-tight the licence support screws, specially the ones that are fixed to the motorcycle, whenever you maintain the vehicle.

Thanks for your attention.

| ID. | DESCRIPTION           | QTY. |
|-----|-----------------------|------|
| 1   | License support       | 1    |
| 2   | Screw M6x25 DIN1001   | 4    |
| 3   | M6 locknut DIN6923    | 4    |
| 4   | Plastic ziptide       | 4    |
| 5   | License support light | 1    |
| 6   | Reflector             | 1    |
| 7   | Support for reflector | 1    |
| 8   | M6 washer DIN9021     | 8    |
| 9   | Wellnut               | 1    |
| 10  | Internal support      | 1    |