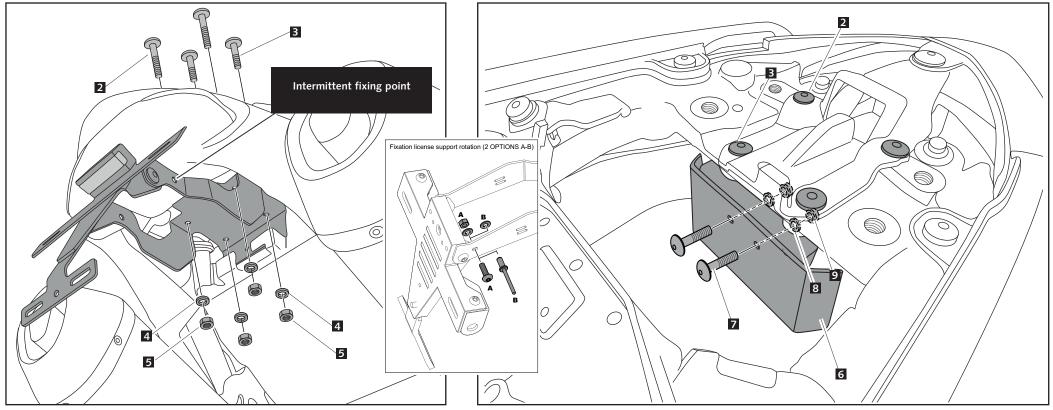

| ID. | DESCRIPTION           | QTY. |
|-----|-----------------------|------|
| ı   | License support       | I    |
| 2   | M6x40 screw DIN1001   | 2    |
| 3   | M6x25 screw DIN1001   | 2    |
| 4   | M6 washer DIN9021     | 4    |
| 5   | M6 nuts DIN6923       | 4    |
| 6   | Inner lid             | I    |
| 7   | M5x10 screw DIN1001   | 2    |
| 8   | M5 washer DIN9021     | 2    |
| 9   | M5 nuts DIN6923       | 2    |
| 10  | Plastic ziptides      | 5    |
| 11  | Reflector             | I    |
| 12  | License Support Light | I    |