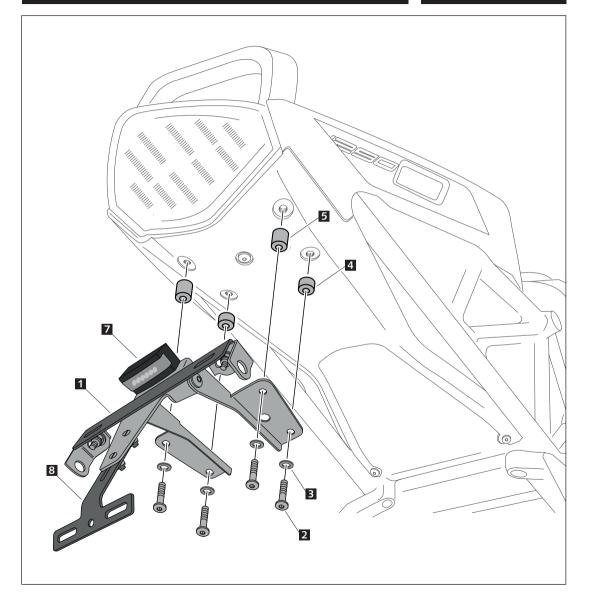

It would be convinient to re-tight the licence support screws, specially the ones that are fixed to the motorcycle, whenever you maintain the vehicle.

Thanks for your attention.

| ID. | DESCRIPTION                 | QTY. |
|-----|-----------------------------|------|
| 1   | Licence support             | 1    |
| 2   | M6x25 DIN1001 screw (black) | 4    |
| 3   | M6 DIN9021 washer (black)   | 4    |
| 4   | Metallic cylinder 9mm       | 2    |
| 5   | Metallic cylinder 15mm      | 2    |
| 6   | Plastic Bridle              | 5    |
| 7   | Back light                  | 1    |
| 8   | Reflector                   | 1    |