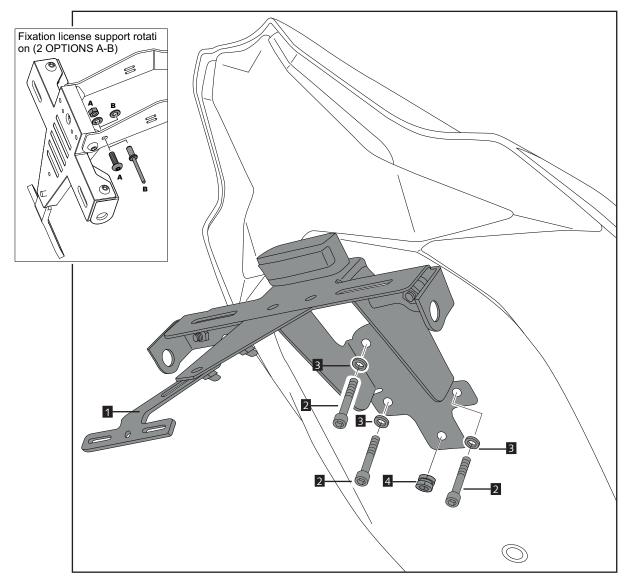

It would be convinient to re-tight the licence support screws, specially the ones that are fixed to the motorcycle, whenever you maintain the vehicle.

Thanks for your attention.

| ID. | DESCRIPTION               | QTY. |
|-----|---------------------------|------|
| I   | Stainless bracket         |      |
| 2   | Black M6x15 screw DIN1001 | 4    |
| 3   | Black M6 washer DIN9021   | 4    |
| 4   | Silenblock                | I    |
| 5   | Plastic Bridle            | 5    |
| 6   | Licence Light             | I    |
| 7   | Reflector                 | Ī    |
| 8   | Support for reflector     | Ι    |