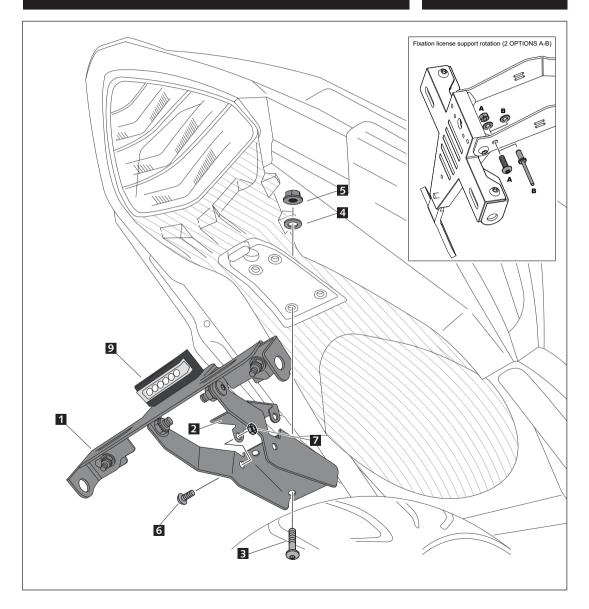

It would be convinient to re-tight the licence support screws, specially the ones that are  $\mathfrak{f}_{i}$  xed to the motorcy-cle, whenever you maintain the vehicle.

Thanks for your attention.

| ID. | DESCRIPTION                 | QTY. |
|-----|-----------------------------|------|
| 1   | Licence support             | 1    |
| 2   | Metallic cap                | 1    |
| 3   | M6x20 DIN1001 screw (black) | 4    |
| 4   | M6 DIN9021 washer           | 4    |
| 5   | M6 DIN6923 nut              | 4    |
| 6   | M5x10 DIN1001 screw (black) | 2    |
| 7   | M5 DIN985 nut               | 2    |
| 8   | Plastic Bridle              | 5    |
| 9   | Licence back light          | 1    |
| 10  | Reflector                   | 1    |
| 11  | M5 screw cap                | 3    |
| 12  | M6 screw cap                | 8    |