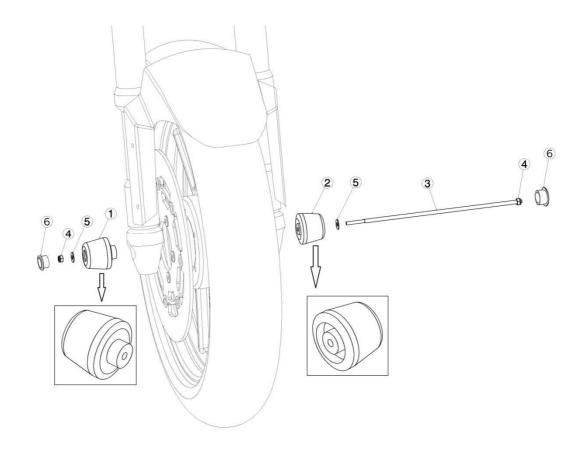

## **MOUNTING INSTRUCTIONS**

1) Remove the slider (1) from the set supplied.

2) Without removing the other slider (2), place the rod (3) through the axle from the right side.

3) Mount the slider (1), fastening the set with the washer (5) and nut (4).

## Material supplied:

| POSITION | DENOMINATION          | AMOUNT |
|----------|-----------------------|--------|
| 1        | Right Slider          | 1      |
| 2        | Left Slider           | 1      |
| 3        | Rod                   | 1      |
| 4        | M6 nut DIN985         | 2      |
| 5        | M6 washers DIN125     | 2      |
| 6        | Caps with color rings |        |
|          | Blue-Red-Gold-Silver  | 8      |