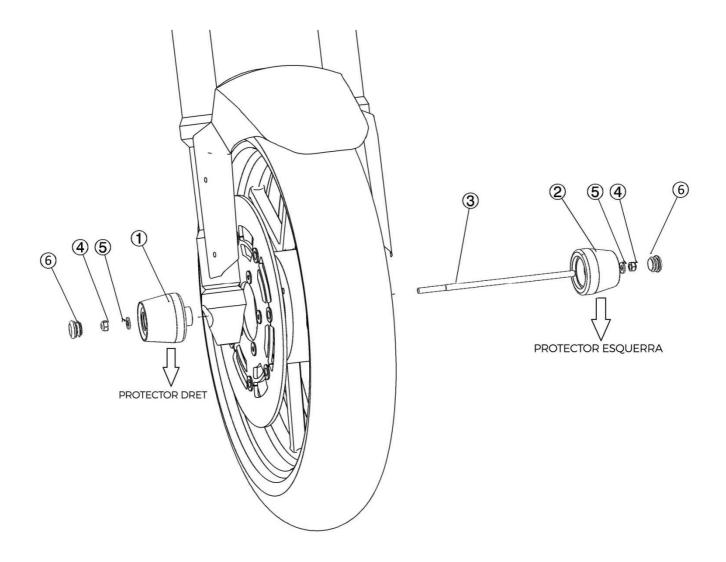

## **MOUNTING INSTRUCTIONS**

Remove the slider (1) from the set supplied. Without removing the other slider (2), place the rod (3) through the axle from the left side.

Mount the slider (1), fastening the set with the washer (5) and nut (4).

## Material supplied:

| POSICIÓN | DENOMINACIÓN          | CANTIDAD |
|----------|-----------------------|----------|
| 1        | Right Slider          | 1        |
| 2        | Left Slider           | 1        |
| 3        | Rod                   | 1        |
| 4        | M6 nut DIN985         | 2        |
| 5        | M6 washers DIN125     | 2        |
| 6        | Caps with color rings |          |
|          | Blue-Red-Gold-Silver  | 8        |