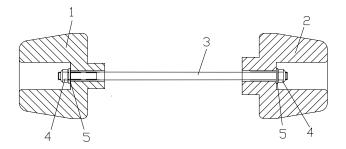

## MOUNTING INSTRUCTIONS

- 1) Remove the slider (1) from the set supplied.
- 2) Without removing the other slider (2), place the rod (3) through the axle from the right side.
- 3) Mount the slider (1), fastening the set with the washer (5) and nut (4).

## Material supplied:

| POSICIÓN | DENOMINACIÓN      | CANTIDAD |
|----------|-------------------|----------|
| 1        | Left Slider       | 1        |
| 2        | Right Slider      | 1        |
| 3        | Rod               | 1        |
| 4        | M6 nut DIN985     | 2        |
| 5        | M6 washers DIN125 | 2        |