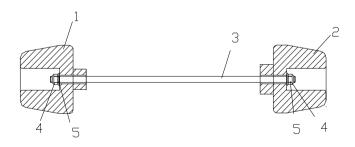

## MOUNTING INSTRUCTIONS

- 1) Remove the slider (2) from the set supplied.
- 2) Without removing the other slider (1), place the rod (3) through the axle from the right side.
- 3) Mount the slider (2), fastening the set with the washer (5) and nut (4).

## Material supplied:

| POSICIÓN | DENOMINACIÓN                  | CANTIDAD |
|----------|-------------------------------|----------|
| 1        | Right Slider                  | 1        |
| 2        | Left Slider                   | 1        |
| 3        | Rod                           | 1        |
| 4        | M6 nut DIN985                 | 2        |
| 5        | M6 washers DIN125             | 2        |
| 6        | Stoppers with hoops of colors | 8        |