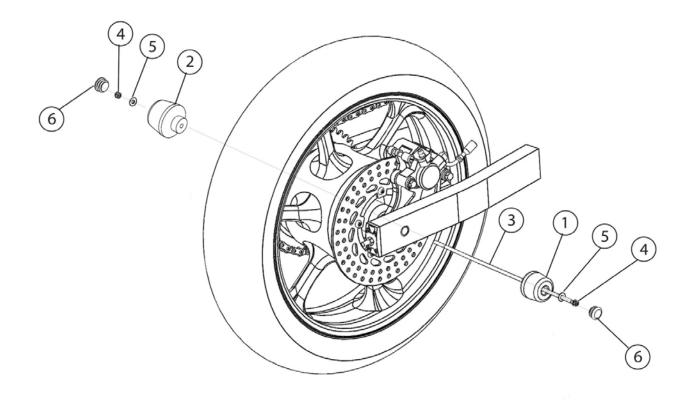

## **MOUNTING INSTRUCTIONS**

- A. Place the rod whit the washer (5) along with the slider (1) from the set supplied.
- B. Once the step
  - (A) it is finished, place the rod (3) through the axle from the right side.
- C. Mount the slider (2), fastening the set with the washer (5) and nut (4).
- D. Colocar tapones (6). Place the caps (6)

## Material supplied:

| POSICIÓN | DENOMINACIÓN          | CANTIDAD |
|----------|-----------------------|----------|
| 1        | right Slider          | 1        |
| 2        | Left Slider           | 1        |
| 3        | Rod                   | 1        |
| 4        | M6 nut DIN985         | 2        |
| 5        | M6 washers DIN125     | 2        |
| 6        | Caps with color rings |          |
|          | Blue-Red-Gold-Silver  | 8        |