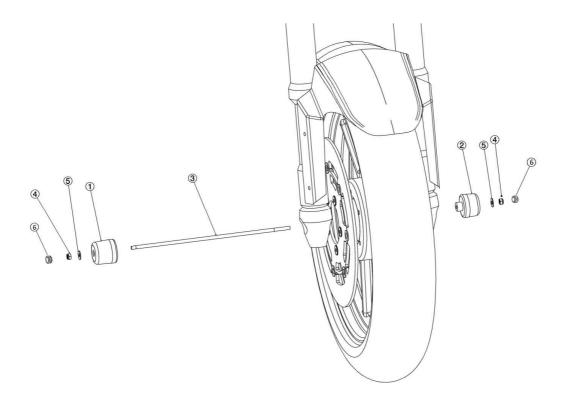

## **MOUNTING INSTRUCTIONS**

- Remove the slider (2) from the set supplied.
  Without removing the other slider (1), place the rod (3) through the axle from the right side.
- 3) Mount the slider (2), fastening the set with the washer (5) and nut (4).

## Material supplied:

| POSITION | DENOMINATION          | AMOUNT |
|----------|-----------------------|--------|
| 1        | Right Slider          | 1      |
| 2        | Left Slider           | 1      |
| 3        | Rod                   | 1      |
| 4        | M6 nut DIN985         | 2      |
| 5        | M6 washers DIN125     | 2      |
| 6        | Caps with color rings |        |
|          | Blue-Red-Gold-Silver  | 8      |