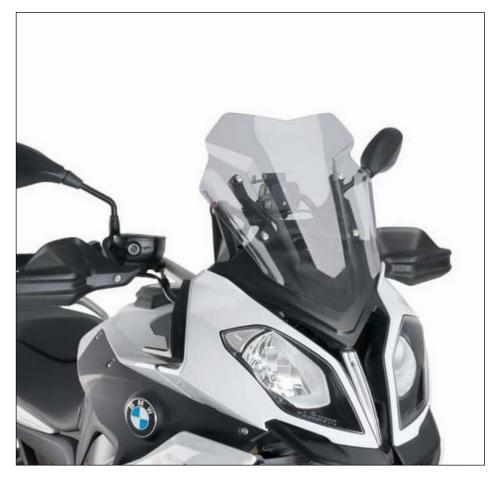

## RACING SCREEN FOR BMW S1000XR '15-

Ref.: 8543

| IC | PART | DESCRIPTION   | QTY | REF.             |
|----|------|---------------|-----|------------------|
| 1  |      | Racing screen | 1   | 8543C/R/H/W/F/NM |