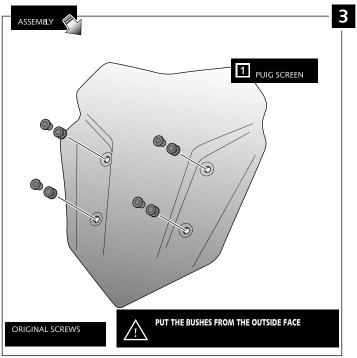

## RACING SCREEN FOR BMW S1000XR '15-



Ref.: 8543





| IC | PART | DESCRIPTION   | QTY | REF.             |
|----|------|---------------|-----|------------------|
| 1  |      | Racing screen | 1   | 8543C/R/H/W/F/NM |



## RACING SCREEN FOR BMW S1000XR 415-

## MOUNTING INSTRUCTIONS











## TIPS FOR A CORRECT WINDSCREEN ASSEMBLY

Due to storage and transport processes of the windscreens, which are subjected to positions and temperature changes out of our control, this may produce small deformations on the material causing some difficulties on the mounting process. It is recommended to:

- 1- Place the screws on one side without tighten all the way.
- 2- Stretch the windscreen to the other side (see Fig. 1). The flexibility of the material allows this stretch with no risk of breaking or cracking.
- 3- Place the screws withouth tighting all the way.
- 4- Tighten progressively all the screws.