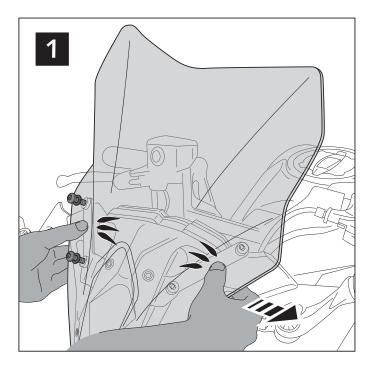

## TIPS FOR A CORRECT WINDSCREEN ASSEMBLY

Due to storage and transport processes of the windscreens, which are subjected to positions and temperature changes out of our control, this may produce small deformations on the material causing some difficulties on the mounting process. It is recommended to:

- 1- Place the screws on one side without tighten all the way.
- 2- Stretch the windscreen to the other side (see Fig. 1). The flexibility of the material allows this stretch with no risk of breaking or cracking.
- 3- Place the screws withouth tighting all the way.
- 4- Tighten progressively all the screws.