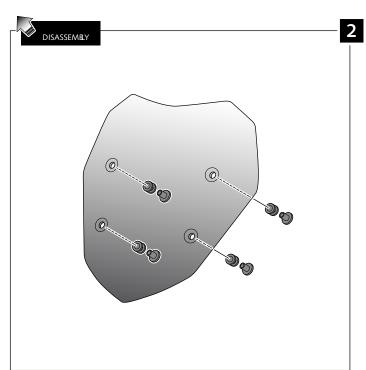

## RACING SCREEN FOR BMW S1000XR '15-



Ref.: 8543





| IC | PART | DESCRIPTION   | QTY | REF.             |
|----|------|---------------|-----|------------------|
| 1  |      | Racing screen | 1   | 8543C/R/H/W/F/NM |



## RACING SCREEN FOR BMW S1000XR 415-

## MOUNTING INSTRUCTIONS











## TIPS FOR A CORRECT WINDSCREEN ASSEMBLY

Due to storage and transport processes of the windscreens, which are subjected to positions and temperature changes out of our control, this may produce small deformations on the material causing some difficulties on the mounting process. It is recommended to:

- 1- Place the screws on one side without tighten all the way.
- 2- Stretch the windscreen to the other side (see Fig. 1). The flexibility of the material allows this stretch with no risk of breaking or cracking.
- 3- Place the screws withouth tighting all the way.
- 4- Tighten progressively all the screws.