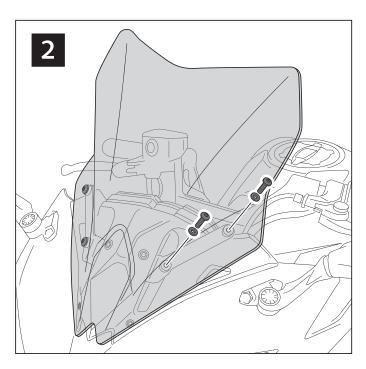

## MOUNTING INSTRUCTIONS

- 1- Place the screws on one side without tighten all the way.
- 2- Stretch the windscreen to the other side (see Fig. 1). The flexibility of the material allows this stretch with no risk of breaking or cracking.
- 3- Place the screws withouth tighting all the way.
- 4- Tighten progressively all the screws.