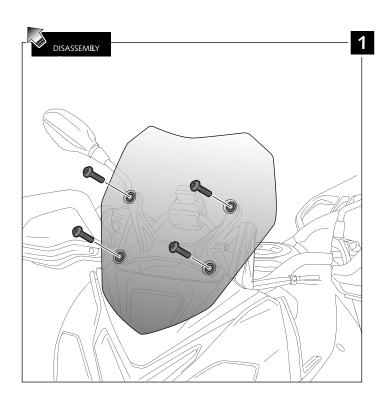

- 1- Place the screws on one side without tighten all the way.
- 2- Stretch the windscreen to the other side (see Fig. 1). The flexibility of the material allows this stretch with no risk of breaking or cracking.
- 3- Place the screws withouth tighting all the way.
- 4- Tighten progressively all the screws.