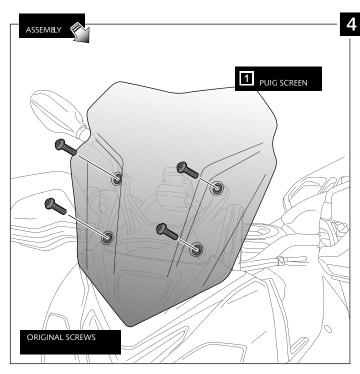

## RACING SCREEN FOR BMW S1000XR '15-



Ref.: 8543





| IC | PART | DESCRIPTION   | QTY | REF.             |
|----|------|---------------|-----|------------------|
| 1  |      | Racing screen | 1   | 8543C/R/H/W/F/NM |



## RACING SCREEN FOR BMW S1000XR 415-

## MOUNTING INSTRUCTIONS











## TIPS FOR A CORRECT WINDSCREEN ASSEMBLY

Due to storage and transport processes of the windscreens, which are subjected to positions and temperature changes out of our control, this may produce small deformations on the material causing some difficulties on the mounting process. It is recommended to:

- 1- Place the screws on one side without tighten all the way.
- 2- Stretch the windscreen to the other side (see Fig. 1). The flexibility of the material allows this stretch with no risk of breaking or cracking.
- 3- Place the screws withouth tighting all the way.
- 4- Tighten progressively all the screws.