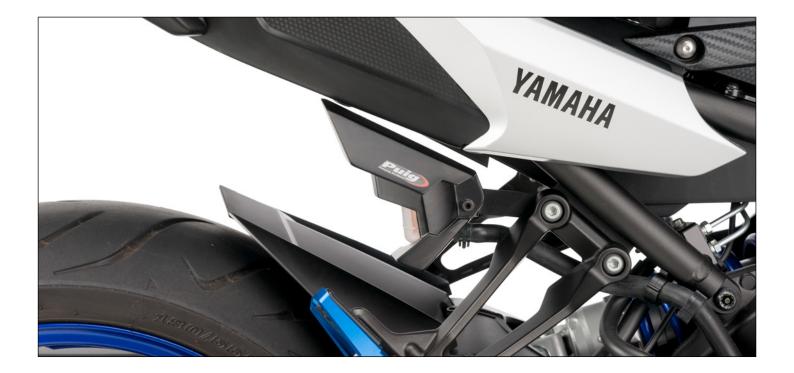

## BRAKE RESERVOIR COVER FOR YAMAHA MT-09 TRACER

Ref.: 8542 J

Ref.: 8542 C

| ID. | PART       | DESCRIPTION                            | QTY. |
|-----|------------|----------------------------------------|------|
| 1   |            | Brake reservoir cover                  | 1    |
| 2   | •          | 2mm metal support with M5 inserted nut | 1    |
| 3   | 0          | M5x0,5 Nylon washer                    | 1    |
| 4   | Own        | M5x35 ISO 7380 Allen Screw (black)     | 1    |
| 5   | Ø          | 4mm rubber washer                      | 1    |
| 6   | $\bigcirc$ | Ø8x2mm silicon tear                    | 1    |