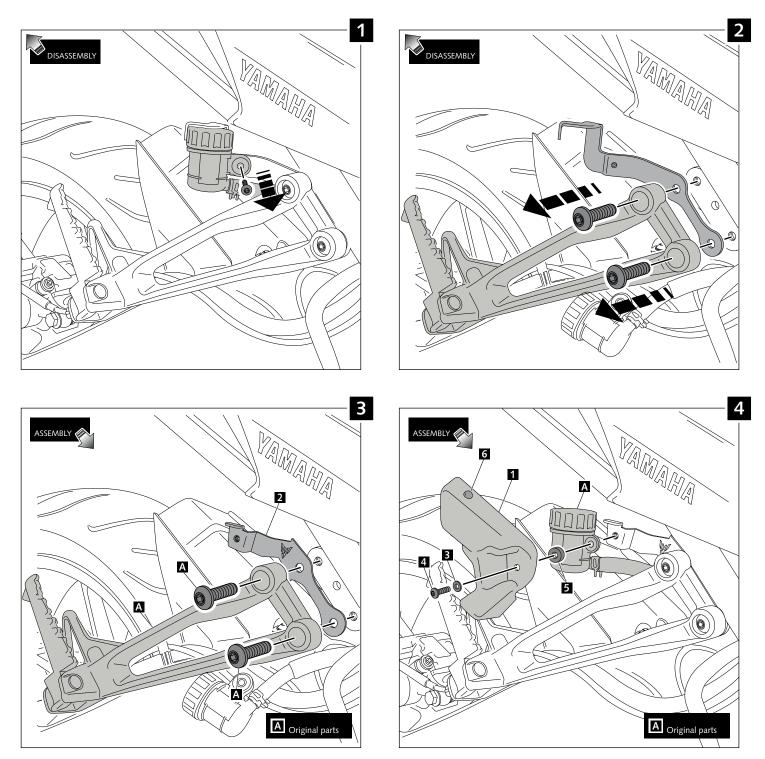

## MOUNTING INSTRUCTIONS

## BRAKE RESERVOIR COVER FOR YAMAHA MT-09 TRACER

Ref.: 8542 J

Ref.: 8542 C

| ID. | PART       | DESCRIPTION                            | QTY. |
|-----|------------|----------------------------------------|------|
| 1   |            | Brake reservoir cover                  | 1    |
| 2   | •          | 2mm metal support with M5 inserted nut | 1    |
| 3   | 0          | M5x0,5 Nylon washer                    | 1    |
| 4   | Own        | M5x35 ISO 7380 Allen Screw (black)     | 1    |
| 5   | Ø          | 4mm rubber washer                      | 1    |
| 6   | $\bigcirc$ | Ø8x2mm silicon tear                    | 1    |

## BRAKE RESERVOIR COVER FOR YAMAHA MT-09 TRACER

If you're looking for quality motorcycle chrome trim & custom accessories, visit our website.