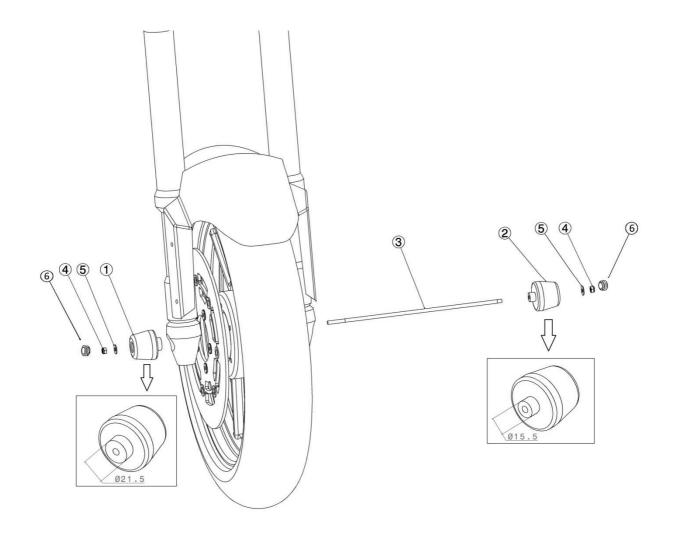

## **MOUNTING INSTRUCTIONS**

- 1) Remove the slider (1) from the set supplied.
- 2) Without removing the other slider (2), place the rod (3) through the axle from the left side.
- 3) Mount the slider (1), fastening the set with the washer (5) and nut (4).

## Material supplied:

| POSITION | DENOMINATION          | AMOUNT |
|----------|-----------------------|--------|
| 1        | Right Slider          | 1      |
| 2        | Left Slider           | 1      |
| 3        | Rod                   | 1      |
| 4        | M6 nut DIN985         | 2      |
| 5        | M6 washers DIN125     | 2      |
| 6        | Caps with color rings |        |
|          | Blue-Red-Gold-Silver  | 8      |