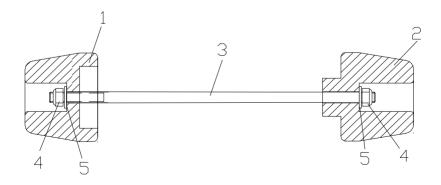

## **MOUNTING INSTRUCTIONS**

- 1) Remove the slider (2) from the set supplied.
- 2) Without removing the other slider (1), place the rod (3) through the axle from the left side.
- 3) Mount the slider (2), fastening the set with the washer (5) and nut (4).

## Material supplied:

| POSICIÓN | DENOMINACIÓN                  | CANTIDAD |
|----------|-------------------------------|----------|
| 1        | Left Slider                   | 1        |
| 2        | Right Slider                  | 1        |
| 3        | Rod                           | 1        |
| 4        | M6 nut DIN985                 | 2        |
| 5        | M6 washers DIN125             | 2        |
| 6        | Stoppers with hoops of colors | 8        |