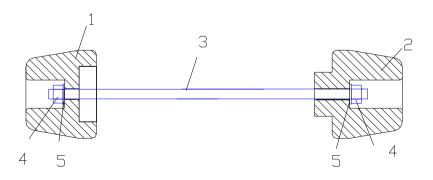

## MOUNTING INSTRUCTIONS

- 1) Remove the slider (1) from the set supplied.
- 2) Without removing the other slider (2), place the rod (3) through the axle from the right side.
- 3) (Mount the slider (1), fastening the set with the washer (5) and nut (4).

## Material supplied:

| POSICIÓN | DENOMINACIÓN                  | CANTIDAD |
|----------|-------------------------------|----------|
| 1        | Left Slider                   | 1        |
| 2        | Right Slider                  | 1        |
| 3        | Rod                           | 1        |
| 4        | M6 nut DIN985                 | 2        |
| 5        | M6 washers DIN125             | 2        |
| 6        | Stoppers with hoops of colors | 8        |