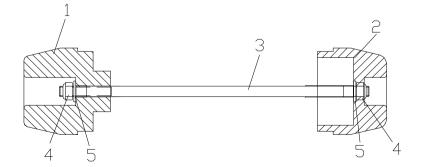

## **MOUNTING INSTRUCTIONS**

- 1) Remove the slider (1) from the set supplied.
- 2) Without removing the other slider (2), place the rod (3) through the axle from the right side.
- 3) Mount the slider (1), fastening the set with the washer (5) and nut (4).

## Material supplied:

| POSICIÓN | DENOMINACIÓN                  | CANTIDAD |
|----------|-------------------------------|----------|
| 1        | Left Slider                   | 1        |
| 2        | Right Slider                  | 1        |
| 3        | Rod                           | 1        |
| 4        | M6 nut DIN985                 | 2        |
| 5        | M6 washers DIN125             | 2        |
| 6        | Stoppers with hoops of colors | 8        |