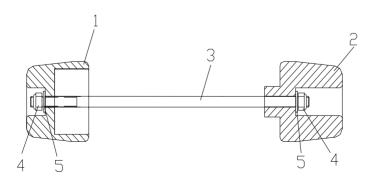

## **MOUNTING INSTRUCTIONS**

- 1) Remove the slider (1) from the set supplied.
- 2) Without removing the other slider (2), place the rod (3) through the axle from the right side.
- 3) Mount the slider (1), fastening the set with the washer (5) and nut (4).

## Material supplied:

| POSICIÓN | DENOMINACIÓN                  | CANTIDAD |
|----------|-------------------------------|----------|
| 1        | Left Slider                   | 1        |
| 2        | Right Slider                  | 1        |
| 3        | Rod                           | 1        |
| 4        | M6 nut DIN985                 | 2        |
| 5        | M6 washers DIN125             | 2        |
| 6        | Stoppers with hoops of colors | 8        |