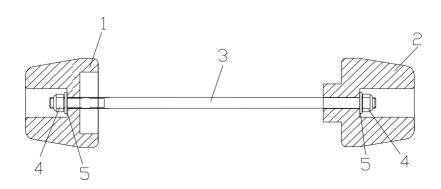

## MOUNTING INSTRUCTIONS

- 1) Remove the slider (1) from the set supplied.
- 2) Without removing the other slider (2), place the rod (3) through the axle from the right side.
- 3) Mount the slider (1), fastening the set with the washer (5) and nut (4).

## Material supplied:

| ID. | DESCRIPTION                   | QTY. |
|-----|-------------------------------|------|
| 1   | Left Slider                   | 1    |
| 2   | Right Slider                  | 1    |
| 3   | Rod                           | 1    |
| 4   | M6 nut DIN985                 | 2    |
| 5   | M6 washers DIN125             | 2    |
| 6   | Stoppers with hoops of colors | 8    |