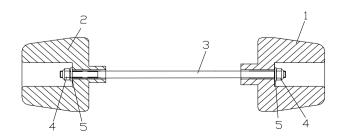

## MOUNTING INSTRUCTIONS

- 1) Remove the slider (2) from the set supplied.
- 2) Without removing the other slider (1), place the rod (3) through the axle from the right side.
- 3) Mount the slider (2), fastening the set with the washer (5) and nut (4).

## Material supplied:

| ID. | DESCRIPTION                  | QTY. |
|-----|------------------------------|------|
| 1   | Right Slider                 | 1    |
| 2   | Left Slider                  | 1    |
| 3   | Rod                          | 1    |
| 4   | M6 nut DIN985                | 2    |
| 5   | M6 washers DIN125            | 2    |
| 6   | Stoppers with hoop of colors | 8    |