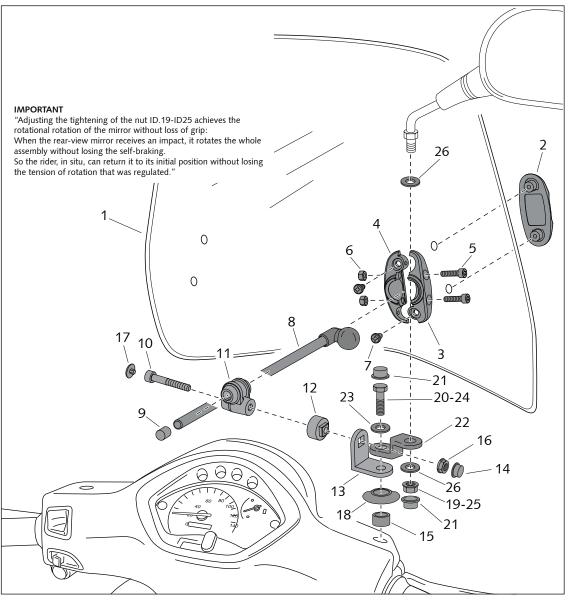

Thanks for your attention.

| ID. | DESCRIPTION                         | QTY. |
|-----|-------------------------------------|------|
| 1   | Windshield                          | 1    |
| 2   | Exterior cap                        | 2    |
| 3   | Ball bearing exterior support       | 2    |
| 4   | Ball bearing interior support       | 2    |
| 5   | M5x20 DIN912 allen screw            | 4    |
| 6   | M5 DIN982 lock nut                  | 4    |
| 7   | M5x13 phillips screw                | 4    |
| 8   | Rod with ball bearing to 90° Ø9x150 | 2    |
| 9   | Final bar cap                       | 2    |
| 10  | M8x40 DIN912 screw                  | 2    |
| 11  | Rod guide support                   | 2    |
| 12  | Coupling angle                      | 2    |
| 13  | Ø8 Ø10 angle Ref.:581               | 2    |
| 14  | M8 nut cover                        | 2    |
| 15  | Ø14xØ8x30 spacer                    | 2    |
| 16  | M8 DIN6923 nut                      | 2    |
| 17  | M8 DIN912 screw cap                 | 2    |
| 18  | Below drill cover                   | 4    |
| 19  | M8 lock nut                         | 2    |
| 20  | M8x50 DIN913 screw                  | 2    |
| 21  | M8 flat cover                       | 4    |
| 22  | Ø8xØ8 mirror support                | 2    |
| 23  | M8 flat nut                         | 2    |
| 24  | M8x50 screw left thread (left side) | 1    |
| 25  | M8 lock nut left thread             | 1    |
| 26  | Nylon washer                        | 2    |