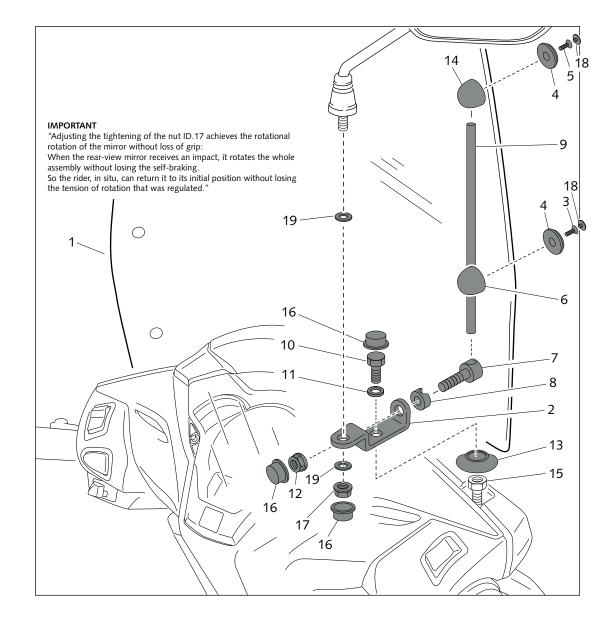

ROUNDED CONTOUR-PROFILE

| ID. | DESCRIPTION                          | QTY. |
|-----|--------------------------------------|------|
| 1   | Clear windshield                     | 1    |
| 2   | Metal support Ø8 70-80°              | 2    |
| 3   | 5,5x12 screw to tight into plastic   | 2    |
| 4   | Plastic washer                       | 4    |
| 5   | 5,5x14 screw to tight into plastic   | 2    |
| 6   | Support with drill through           | 2    |
| 7   | Screw with drill through             | 2    |
| 8   | Special washer                       | 2    |
| 9   | Ø10x190 bar                          | 2    |
| 10  | M8/125x30 screw, left fastener       | 2    |
| 11  | M8 washer                            | 2    |
| 12  | M8/125 nut cover DIN 6923            | 2    |
| 13  | Bellow drill cover                   | 2    |
| 14  | Plastic support                      | 2    |
| 15  | OEM mirror extension (original part) | 2    |
| 16  | M8 nut cover                         | 6    |
| 17  | M8/125 lock nut, left fastener       | 2    |
| 18  | Screw cap                            | 4    |
| 19  | Ø8 nylon washer                      | 4    |