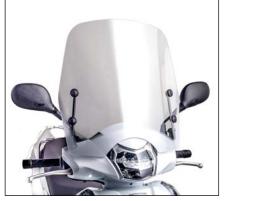

## PREVENTION

Use water and neutral soap to clean the windshield.
Check the tightening of the fasteners peridiocally.
Park the scooter facing the sun, avoiding the sunreflection effect that may damage some parts.
Park if possible on even surfaces.
Thanks for your attention.

ROUNDED CONTOUR-PROFILE

| ID. | DESCRIPTION                          | QTY. |
|-----|--------------------------------------|------|
| 1   | Clear windshield                     | 1    |
| 2   | Metal support Ø8 70-80°              | 2    |
| 3   | 5,5x12 screw to tight into plastic   | 2    |
| 4   | Plastic washer                       | 4    |
| 5   | 5,5x14 screw to tight into plastic   | 2    |
| 6   | Support with drill through           | 2    |
| 7   | Screw with drill through             | 2    |
| 8   |