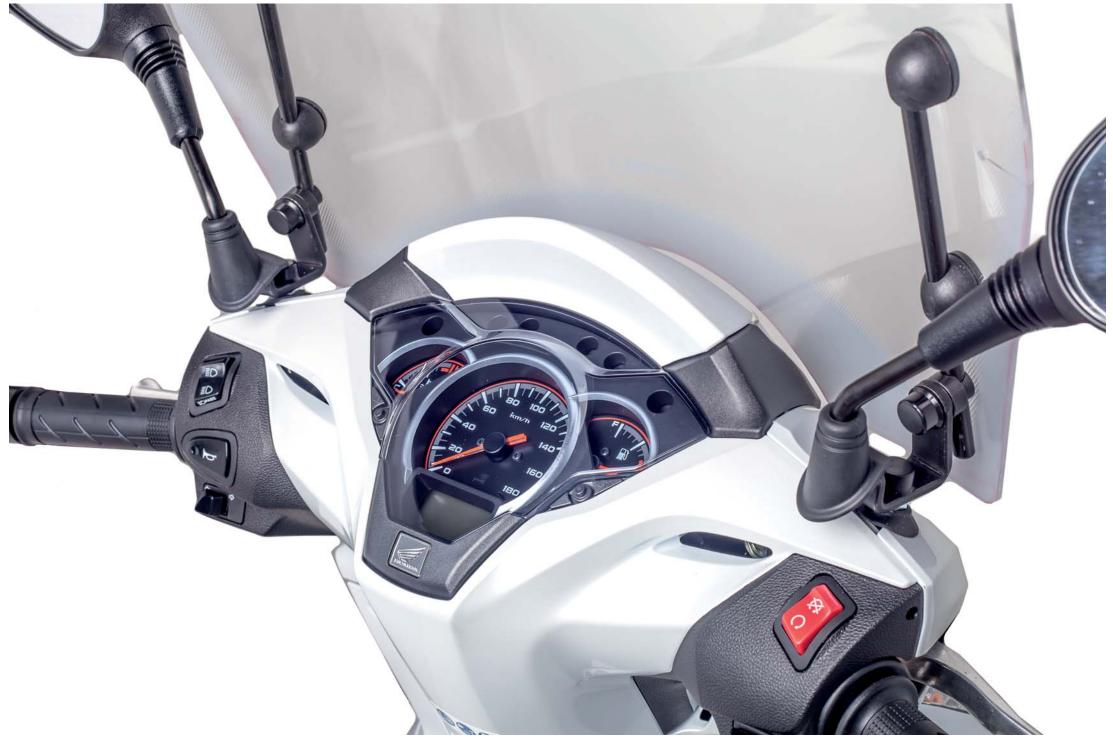

with drill through           | 2    |
| 7   | Screw with drill through             | 2    |
| 8   | Special washer                       | 2    |
| 9   | Ø10x190 bar                          | 2    |
| 10  | M8/125x30 screw, left fastener       | 2    |
| 11  | M8 washer                            | 2    |
| 12  | M8/125 nut cover DIN 6923            | 2    |
| 13  | Bellow drill cover                   | 2    |
| 14  | Plastic support                      | 2    |
| 15  | OEM mirror extension (original part) | 2    |
| 16  | M8 nut cover                         | 6    |
| 17  | M8/125 lock nut, left fastener       | 2    |
| 18  | Screw cap                            | 4    |
| 19  | Ø8 nylon washer                      | 4    |

## WINDSHIELD ADAPTABLE TO HONDA SCOOPY SH 300i '15-