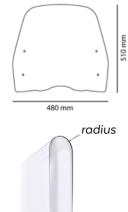

ROUNDED CONTOUR-PROFILE

| ID. | DESCRIPTION                          | QTY. |
|-----|--------------------------------------|------|
| 1   | Clear windshield                     | 1    |
| 2   | Metal support Ø8 70-80°              | 2    |
| 3   | 5,5x12 screw to tight into plastic   | 2    |
| 4   | Plastic washer                       | 4    |
| 5   | 5,5x14 screw to tight into plastic   | 2    |
| 6   | Support with drill through           | 2    |
| 7   | Screw with drill through             | 2    |
| 8   | Special washer                       | 2    |
| 9   | Ø10x190 bar                          | 2    |
| 10  | M8/125x30 screw, left fastener       | 2    |
| 11  | M8 washer                            | 2    |
| 12  | M8/125 nut cover DIN 6923            | 2    |
| 13  | Bellow drill cover                   | 2    |
| 14  | Plastic support                      | 2    |
| 15  | OEM mirror extension (original part) | 2    |
| 16  | M8 nut cover                         | 6    |
| 17  | M8/125 lock nut, left fastener       | 2    |
| 18  | Screw cap                            | 4    |
| 19  | Ø8 nylon washer                      | 4    |