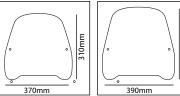

### MOD. TRAFIC

MOD. URBAN

## WINDSHIELD ADAPTABLE TO

# **HONDA SCOOPY SH 300i '15-'20**

Mod.: TRAFIC Ref.: 8134

Mod.: URBAN Ref.: 8135