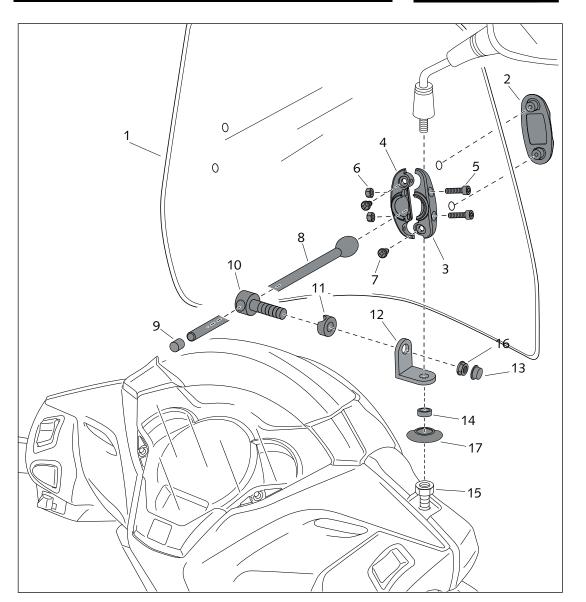

Thanks for your attention.

| ID. | DESCRIPTION                       | QTY. |
|-----|-----------------------------------|------|
| I   | Windshield                        | ı    |
| 2   | Exterior cap                      | 2    |
| 3   | Ball bearing exterior support     | 2    |
| 4   | Ball bearing interior support     | 2    |
| 5   | M5x20 DIN912 allen screw          | 4    |
| 6   | M5 DIN982 lock nut                | 4    |
| 7   | M5x13 phillips screw              | 4    |
| 8   | Straight rod Ø9x140               | 2    |
| 9   | Final bar cap                     | 2    |
| 10  | M8x29 cylinder with drill through | 2    |
| Ш   | Special washer                    | 2    |
| 12  | Support Ref.:581                  | 2    |
| 13  | M8 nut cover                      | 2    |
| 14  | Ø14xØ8x4 spacer                   | 2    |
| 15  | Rearview extension (original)     | 2    |
| 16  | M8 nut                            | 2    |
| 17  | Below drill cover                 | 2    |