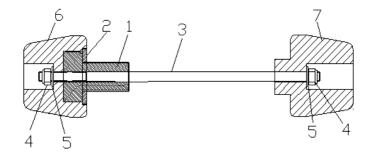

## MOUNTING INSTRUCTIONS

- 1) Remove the original fastener from the right side of the fork.
- 2) Remove the slider (6), fastener (1), and washer (2) off the set supplied.
- 3) Mount the fastener (1) and the washer (2) on the right side of the wheel axle.
- 4) Without removing the slider (7), place the rod (3) through the axle from the left side.
- 5) Mount the slider (6), fastening the set with the washer (5) and nut (4).

Material supplied:

| ID. | DESCRIPTION                   | QTY. |
|-----|-------------------------------|------|
| 1   | M14x20 fastener DIN933        | 1    |
| 2   | M14 DIN125 washer             | 1    |
| 3   | Rod                           | 1    |
| 4   | M6 nut DIN985                 | 2    |
| 5   | M6 washers DIN125             | 2    |
| 6   | Right Slider                  | 1    |
| 7   | Left Slider                   | 1    |
| 8   | Stoppers with hoops of colors | 8    |