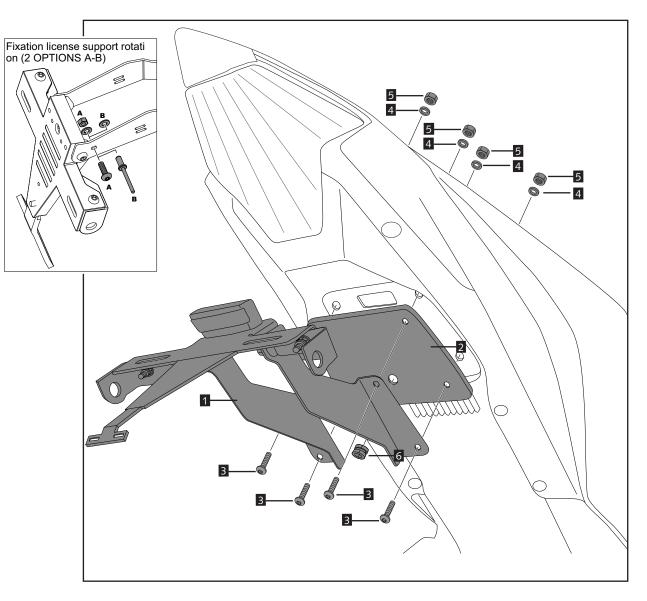

## MOUNTING INSTRUCTIONS

It would be convinient to re-tight the licence support screws, specially the ones that are fixed to the motorcycle, whene ver you maintain the vehicle.

LICENSE SUPPORT FOR YAMAHA R3 15' Ref.: 7799N

Thanks for your attention.

| ID. | DESCRIPTION               | QTY. |
|-----|---------------------------|------|
| I   | License support           | I    |
| 2   | Metallic cap              | I    |
| 3   | Black M6x20 screw DIN1001 | 4    |
| 4   | Black M6 washer DIN9021   | 4    |
| 5   | M6 nuts DIN6923           | 4    |
| 6   | Silenblock                |      |
| 7   | Plastic ziptides          | 5    |
| 8   | Reflector                 |      |
| 9   | License light             |      |