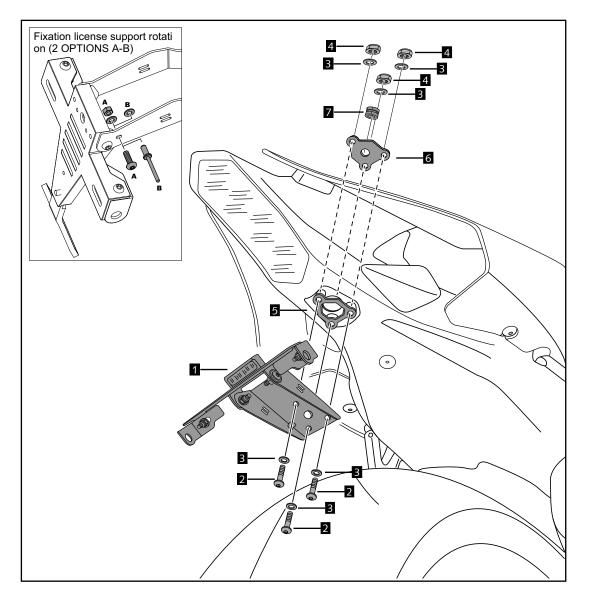

It would be convinient to re-tight the licence support screws, specially the ones that are fixed to the motorcycle, whenever you maintain the vehicle.

Thanks for your attention.

| ID. | DESCRIPTION               | QTY. |
|-----|---------------------------|------|
| I   | Licence support           | l I  |
| 2   | Black M6x35 DIN9312 screw | 3    |
| 3   | M6 DIN9021 washer         | 6    |
| 4   | M6 Nut DIN6923            | 3    |
| 5   | Superior support          | I    |
| 6   | Inferior support          | I    |
| 7   | Wellnut                   | I    |
| 8   | Plastic ziptides          | 5    |
| 9   | Reflector                 |      |
| 10  | Support for reflector     | Ī    |
| II  | M5x10 screw ISO7380       | 2    |
| 12  | M5 Nut DIN6923            | 2    |