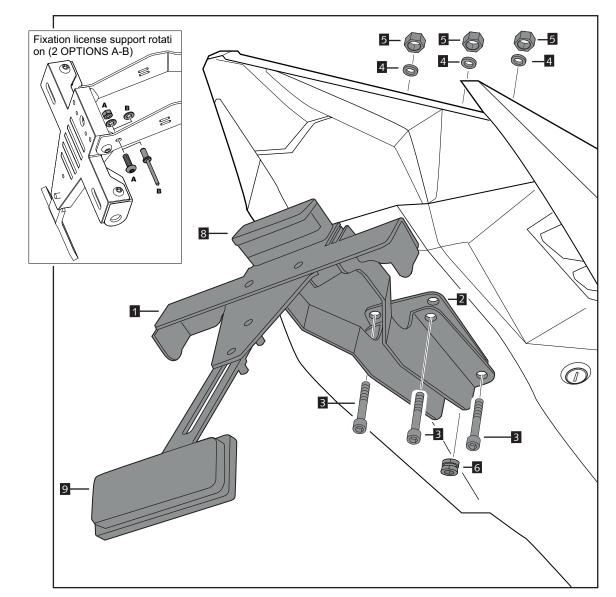

It would be convinient to re-tight the licence support screws, specially the ones that are fixed to the motorcycle, whenever you maintain the vehicle.

Thanks for your attention.

| ID. | DESCRIPTION               | QTY. |
|-----|---------------------------|------|
| I   | License support           |      |
| 2   | Bottom lid                |      |
| 3   | Black M6x20 screw DIN1001 | 4    |
| 4   | Black M6 washer DIN9021   | 4    |
| 5   | Nut M6 DIN6923            | 4    |
| 6   | Silenblock                |      |
| 7   | Plastic bridle            | 5    |
| 8   | Licence Light             |      |
| 9   | Reflector                 |      |

## MOUNTING INSTRUCTIONS

LICENSE SUPPORT FOR KAWA NINJA H2 15' Ref.: 7787N