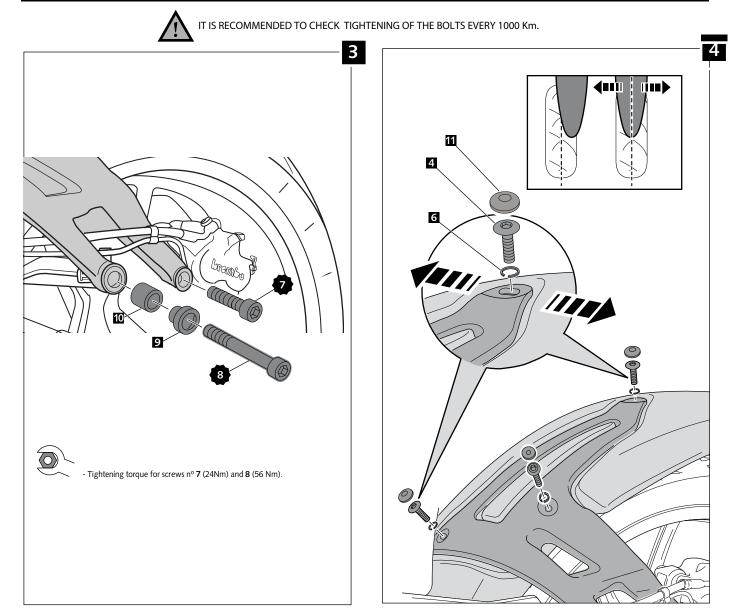

| ID. |         | DESCRIPTION                                             | QTY. |
|-----|---------|---------------------------------------------------------|------|
| 1   | a stall | Mudguard                                                | 1    |
| 2   | N. C.   | Support aluminum                                        | 1    |
| 3   | Ø       | Well nut                                                | 3    |
| 4   |         | M5x11 ISO 7380 Allen lock screw                         | 3    |
| 5   | Ø       | M5 bush with flange                                     | 3    |
| 6   | υ       | DIN 127 M5 Grower washer                                | 3    |
| 7   |         | M8x40 DIN 912 12.9 Allen screw                          | 1    |
| 8   |         | M10x75 DIN 912 12.9 Allen screw                         | 1    |
| 9   | Ŵ       | Arrowhead Ø inner 10,5 Øouter-(1)15 x Øouter-(2)21x19,5 | 1    |
| 10  | Ø       | Arrowhead IGUS Ø inner 15 x Ø outer 17x15               | 1    |
| 11  | 0       | M5 ISO 7380 Screw cap                                   | 3    |