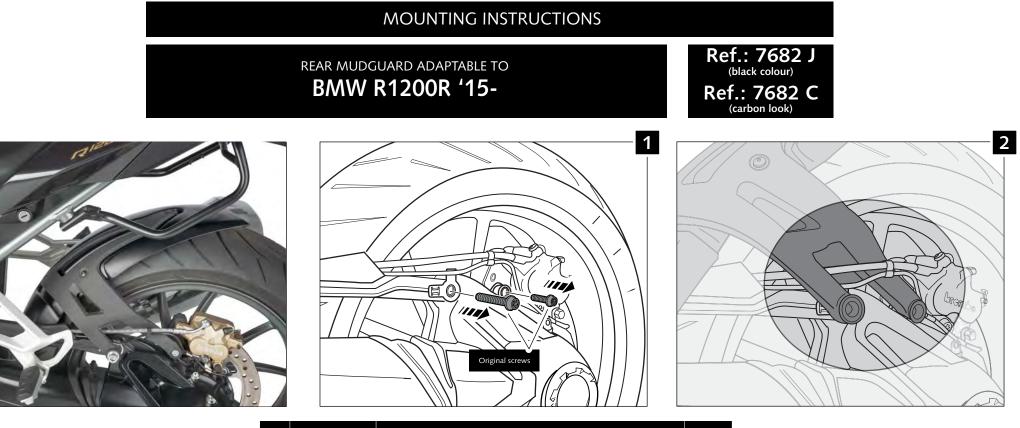

| ID. |         | DESCRIPTION                                             | QTY. |
|-----|---------|---------------------------------------------------------|------|
| 1   | a stall | Mudguard                                                | 1    |
| 2   | N. C.   | Support aluminum                                        | 1    |
| 3   | Ø       | Well nut                                                | 3    |
| 4   |         | M5x11 ISO 7380 Allen lock screw                         | 3    |
| 5   | Ø       | M5 bush with flange                                     | 3    |
| 6   | υ       | DIN 127 M5 Grower washer                                | 3    |
| 7   |         | M8x40 DIN 912 12.9 Allen screw                          | 1    |
| 8   |         | M10x75 DIN 912 12.9 Allen screw                         | 1    |
| 9   | Ŵ       | Arrowhead Ø inner 10,5 Øouter-(1)15 x Øouter-(2)21x19,5 | 1    |
| 10  | Ø       | Arrowhead IGUS Ø inner 15 x Ø outer 17x15               | 1    |
| 11  | 0       | M5 ISO 7380 Screw cap                                   | 3    |

## REAR MUDGUARD ADAPTABLE TO **BMW R1200R 15'-**

Looking for dependable motorcycle frame and body?

Rely on Puig for quality and long-lasting products.