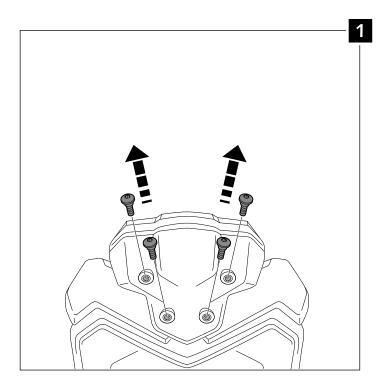

## SCREEN FOR YAMAHA MT125

| ID. | PART     | DESCRIPTION                                 | QTY. |
|-----|----------|---------------------------------------------|------|
| 1   |          | Screen                                      | 1    |
| 2   |          | Special screw M5x13 + interior thread M5x11 | 2    |
| 3   |          | Special screw M5x15 + interior thread M5x12 | 2    |
| 4   | 0        | M5x1 nylon washer                           | 4    |
| 5   | 0        | Ø outer 15 x Ø inner 5x4 rubber washer      | 4    |
| 6   | <b>O</b> | M5x14 ISO 7380 (black) Allen screw          | 4    |
| 7   | 0        | M5x0,5 nylon washer                         | 4    |
| 8   | 0        | M5 ISO 7380 screw cap                       | 4    |

## MOUNTING INSTRUCTIONS

## SCREEN FOR YAMAHA MT125

If you're looking for quality motorcycle windshields & fairings, visit our website.