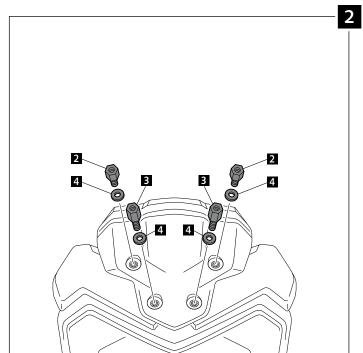

## SCREEN FOR YAMAHA MT125

| ID. | PART     | DESCRIPTION                                 | QTY. |
|-----|----------|---------------------------------------------|------|
| 1   |          | Screen                                      | 1    |
| 2   |          | Special screw M5x13 + interior thread M5x11 | 2    |
| 3   |          | Special screw M5x15 + interior thread M5x12 | 2    |
| 4   | 0        | M5x1 nylon washer                           | 4    |
| 5   | 0        | Ø outer 15 x Ø inner 5x4 rubber washer      | 4    |
| 6   | <b>O</b> | M5x14 ISO 7380 (black) Allen screw          | 4    |
| 7   | 0        | M5x0,5 nylon washer                         | 4    |
| 8   | 0        | M5 ISO 7380 screw cap                       | 4    |

## MOUNTING INSTRUCTIONS

## SCREEN FOR YAMAHA MT125

If you're looking for quality motorcycle windshields & fairings, visit our website.