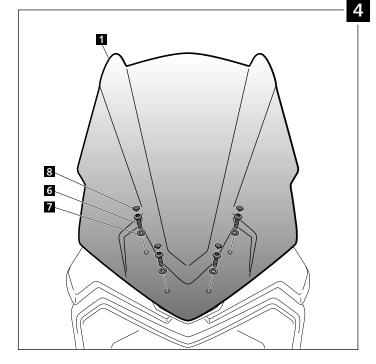

## SCREEN FOR YAMAHA MT125

| ID. | PART     | DESCRIPTION                                 | QTY. |
|-----|----------|---------------------------------------------|------|
| 1   |          | Screen                                      | 1    |
| 2   |          | Special screw M5x13 + interior thread M5x11 | 2    |
| 3   |          | Special screw M5x15 + interior thread M5x12 | 2    |
| 4   | 0        | M5x1 nylon washer                           | 4    |
| 5   | 0        | Ø outer 15 x Ø inner 5x4 rubber washer      | 4    |
| 6   | <b>O</b> | M5x14 ISO 7380 (black) Allen screw          | 4    |
| 7   | 0        | M5x0,5 nylon washer                         | 4    |
| 8   | 0        | M5 ISO 7380 screw cap                       | 4    |