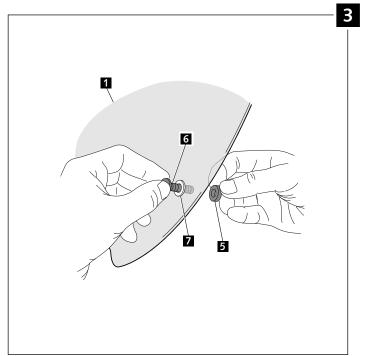

## SCREEN FOR YAMAHA MT125

| ID. | PART     | DESCRIPTION                                 | QTY. |
|-----|----------|---------------------------------------------|------|
| 1   |          | Screen                                      | 1    |
| 2   |          | Special screw M5x13 + interior thread M5x11 | 2    |
| 3   |          | Special screw M5x15 + interior thread M5x12 | 2    |
| 4   | 0        | M5x1 nylon washer                           | 4    |
| 5   | 0        | Ø outer 15 x Ø inner 5x4 rubber washer      | 4    |
| 6   | <b>O</b> | M5x14 ISO 7380 (black) Allen screw          | 4    |
| 7   | 0        | M5x0,5 nylon washer                         | 4    |
| 8   | 0        | M5 ISO 7380 screw cap                       | 4    |

## MOUNTING INSTRUCTIONS

## SCREEN FOR YAMAHA MT125

If you're looking for quality motorcycle windshields & fairings, visit our website.