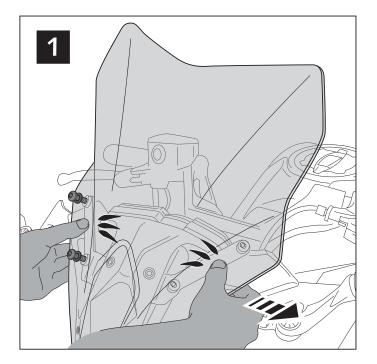

- 1- Place the screws on one side without tighten all the way.
- 2- Stretch the windscreen to the other side (see Fig. 1). The flexibility of the material allows this stretch with no risk of breaking or cracking.
- 3- Place the screws withouth tighting all the way.
- 4- Tighten progressively all the screws.