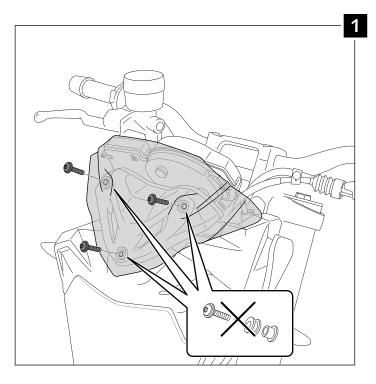

out tighten all the way.
- 2- Stretch the windscreen to the other side (see Fig. 1). The flexibility of the material allows this stretch with no risk of breaking or cracking.
- 3- Place the screws withouth tighting all the way.
- 4- Tighten progressively all the screws.







Ref.: 7650

### MOUNTING INSTRUCTIONS

# WINDSHIELD FOR BMW F 800 R '15 -



| ID. | PART     | DESCRIPTION                        | QTY. |
|-----|----------|------------------------------------|------|
| 1   |          | Racing windshield                  | 1    |
| 2   | <b>Ø</b> | M5x4 rubber washer                 | 3    |
| 3   | ٩        | M5x25 ISO 7380 (black) Allen screw | 3    |
| 4   | 0        | M5x0,5 nylon washer                | 3    |



### MOUNTING INSTRUCTIONS

## WINDSHIELD FOR BMW F 800 R '15 -