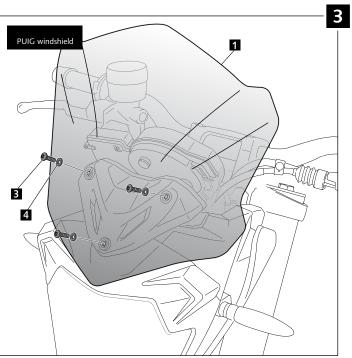

# WINDSHIELD FOR BMW F 800 R '15 -

| ID. | PART     | DESCRIPTION                        | QTY. |
|-----|----------|------------------------------------|------|
| 1   |          | Racing windshield                  | 1    |
| 2   | <b>Ø</b> | M5x4 rubber washer                 | 3    |
| 3   | ٩        | M5x25 ISO 7380 (black) Allen screw | 3    |
| 4   | 0        | M5x0,5 nylon washer                | 3    |