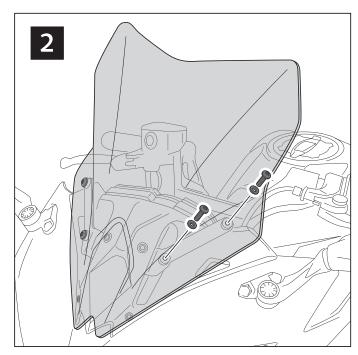

- 1- Place the screws on one side without tighten all the way.
- 2- Stretch the windscreen to the other side (see Fig. 1). The flexibility of the material allows this stretch with no risk of breaking or cracking.
- 3- Place the screws withouth tighting all the way.
- 4- Tighten progressively all the screws.