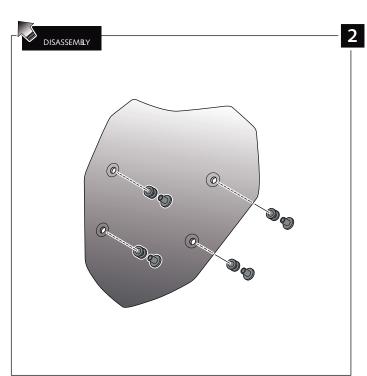

## TOURING SCREEN FOR BMW S1000XR 415-



Ref.: 7619





| IC | PART | DESCRIPTION    | QTY | REF.          |
|----|------|----------------|-----|---------------|
| 1  |      | Touring screen | 1   | 7619H/W/F/NM3 |



## RING SCREEN FOR BMW S1000XR '15-

## MOUNTING INSTRUCTIONS











## TIPS FOR A CORRECT WINDSCREEN ASSEMBLY

Due to storage and transport processes of the windscreens, which are subjected to positions and temperature changes out of our control, this may produce small deformations on the material causing some difficulties on the mounting process. It is recommended to:

- 1- Place the screws on one side without tighten all the way.
- 2- Stretch the windscreen to the other side (see Fig. 1). The flexibility of the material allows this stretch with no risk of breaking or cracking.
- 3- Place the screws withouth tighting all the way.
- 4- Tighten progressively all the screws.