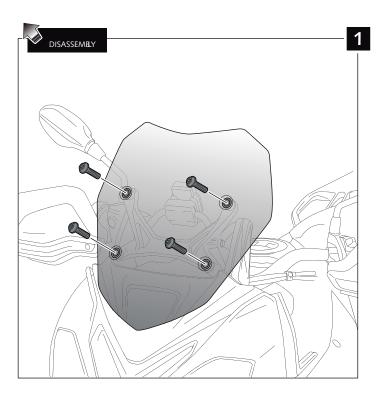

- 1- Place the screws on one side without tighten all the way.
- 2- Stretch the windscreen to the other side (see Fig. 1). The flexibility of the material allows this stretch with no risk of breaking or cracking.
- 3- Place the screws withouth tighting all the way.
- 4- Tighten progressively all the screws.