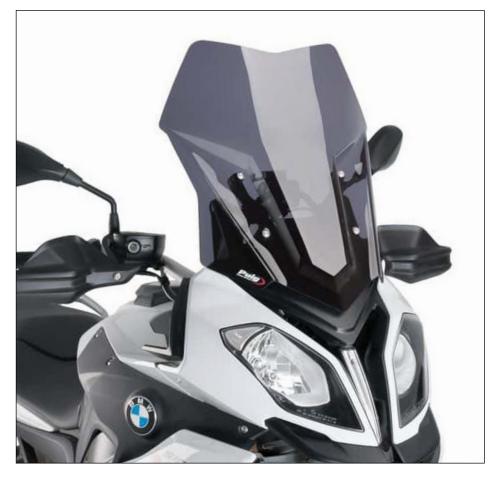

## TOURING SCREEN FOR BMW S1000XR 415-

Ref.: 7619

| IC | PART | DESCRIPTION    | QTY | REF.          |
|----|------|----------------|-----|---------------|
| 1  |      | Touring screen | 1   | 7619H/W/F/NM3 |