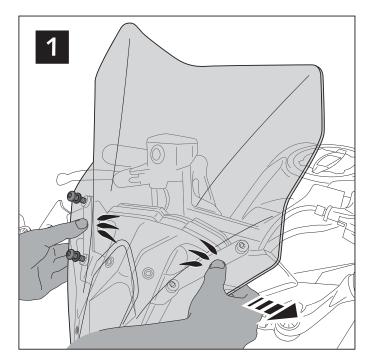

## TIPS FOR A CORRECT WINDSCREEN ASSEMBLY

Due to storage and transport processes of the windscreens, which are subjected to positions and temperature changes out of our control, this may produce small deformations on the material causing some difficulties on the mounting process. It is recommended to:

- 1- Place the screws on one side without tighten all the way.
- 2- Stretch the windscreen to the other side (see Fig. 1). The flexibility of the material allows this stretch with no risk of breaking or cracking.
- 3- Place the screws withouth tighting all the way.
- 4- Tighten progressively all the screws.