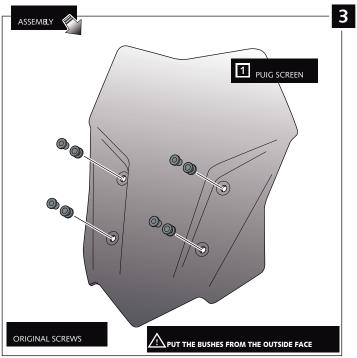

## TOURING SCREEN FOR BMW S1000XR 415-



Ref.: 7619





| IC | PART | DESCRIPTION    | QTY | REF.          |
|----|------|----------------|-----|---------------|
| 1  |      | Touring screen | 1   | 7619H/W/F/NM3 |



## RING SCREEN FOR BMW S1000XR '15-

## MOUNTING INSTRUCTIONS











## TIPS FOR A CORRECT WINDSCREEN ASSEMBLY

Due to storage and transport processes of the windscreens, which are subjected to positions and temperature changes out of our control, this may produce small deformations on the material causing some difficulties on the mounting process. It is recommended to:

- 1- Place the screws on one side without tighten all the way.
- 2- Stretch the windscreen to the other side (see Fig. 1). The flexibility of the material allows this stretch with no risk of breaking or cracking.
- 3- Place the screws withouth tighting all the way.
- 4- Tighten progressively all the screws.