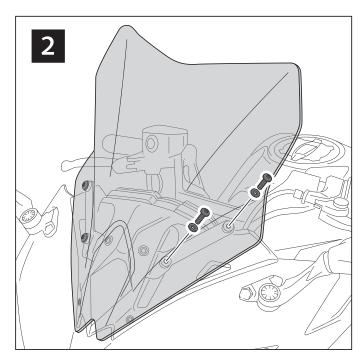

|----|------|----------------|-----|---------------|
| 1  |      | Touring screen | 1   | 7619H/W/F/NM3 |



## RING SCREEN FOR BMW S1000XR '15-

## MOUNTING INSTRUCTIONS











## TIPS FOR A CORRECT WINDSCREEN ASSEMBLY

Due to storage and transport processes of the windscreens, which are subjected to positions and temperature changes out of our control, this may produce small deformations on the material causing some difficulties on the mounting process. It is recommended to:

- 1- Place the screws on one side without tighten all the way.
- 2- Stretch the windscreen to the other side (see Fig. 1). The flexibility of the material allows this stretch with no risk of breaking or cracking.
- 3- Place the screws withouth tighting all the way.
- 4- Tighten progressively all the screws.