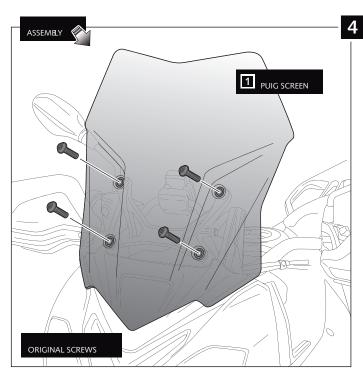

## TOURING SCREEN FOR BMW S1000XR 415-



Ref.: 7619





| IC | PART | DESCRIPTION    | QTY | REF.          |
|----|------|----------------|-----|---------------|
| 1  |      | Touring screen | 1   | 7619H/W/F/NM3 |



## RING SCREEN FOR BMW S1000XR '15-

## MOUNTING INSTRUCTIONS











## TIPS FOR A CORRECT WINDSCREEN ASSEMBLY

Due to storage and transport processes of the windscreens, which are subjected to positions and temperature changes out of our control, this may produce small deformations on the material causing some difficulties on the mounting process. It is recommended to:

- 1- Place the screws on one side without tighten all the way.
- 2- Stretch the windscreen to the other side (see Fig. 1). The flexibility of the material allows this stretch with no risk of breaking or cracking.
- 3- Place the screws withouth tighting all the way.
- 4- Tighten progressively all the screws.