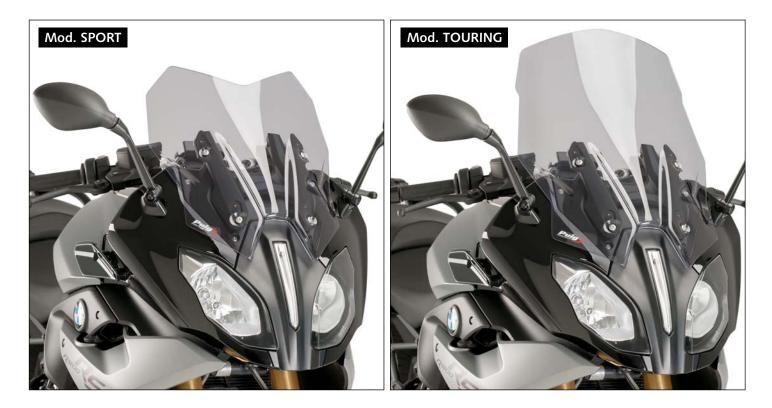

### SPORT WINDSHIELD FOR BMW R1200RS '1

| ID. | PART       | DESCRIPTION             | QTY. |
|-----|------------|-------------------------|------|
| 1   |            | Sport windshield        | 1    |
|     |            | Touring windshield      | 1    |
| 2   | $\bigcirc$ | M5 thread cover (black) | 4    |