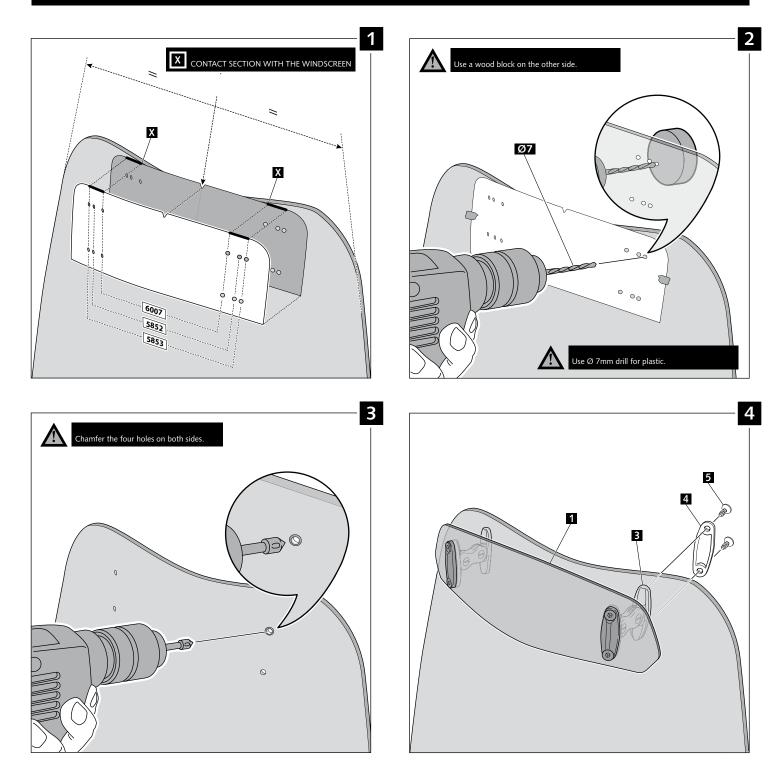

### SPORT WINDSHIELD FOR BMW R1200RS '15 -

Note:

If the visor is supplied along with the windscreen, the windscreen will come factory-drilled so no drilling is necessary.

| ID. | PART | DESCRIPTION                   | QTY. |
|-----|------|-------------------------------|------|
| 1   | 0    | Visor                         | 1    |
| 2   |      | Template                      | 1    |
| 3   | J.J. | Multi-adjustable mechanism    | 2    |
| 4   | Ø    | Сар                           | 4    |
| 5   | Ð    | Plastic thread fastener M6x12 | 8    |