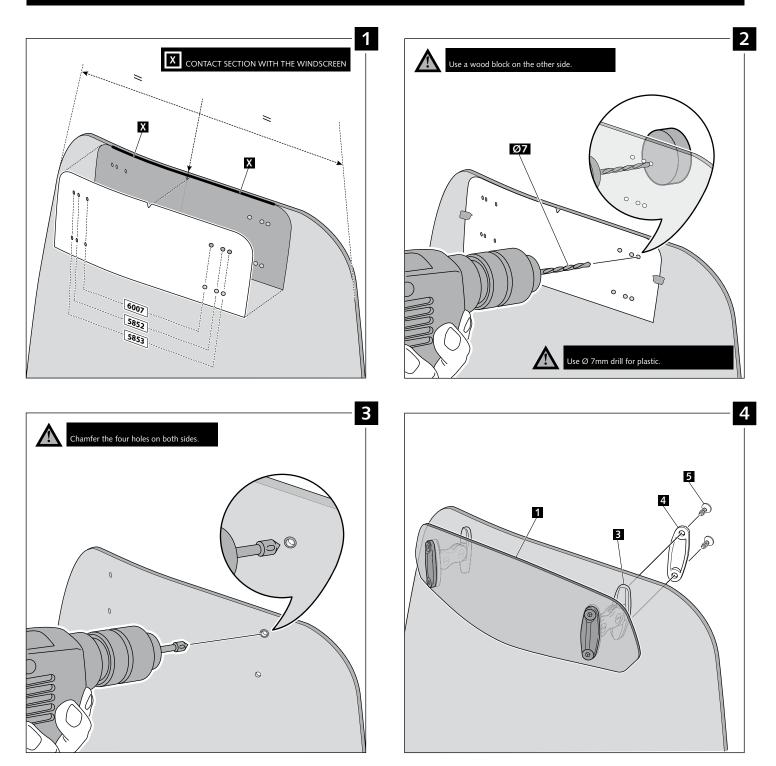

### SPORT WINDSHIELD FOR BMW R1200RS '15 -

Note:

If the visor is supplied along with the windscreen, the windscreen will come factory-drilled so no drilling is necessary.

| ID. | PART | DESCRIPTION                   | QTY. |
|-----|------|-------------------------------|------|
| 1   | 0    | Visor                         | 1    |
| 2   |      | Template                      | 1    |
| 3   | J.J. | Multi-adjustable mechanism    | 2    |
| 4   | Ø    | Сар                           | 4    |
| 5   | Ð    | Plastic thread fastener M6x12 | 8    |