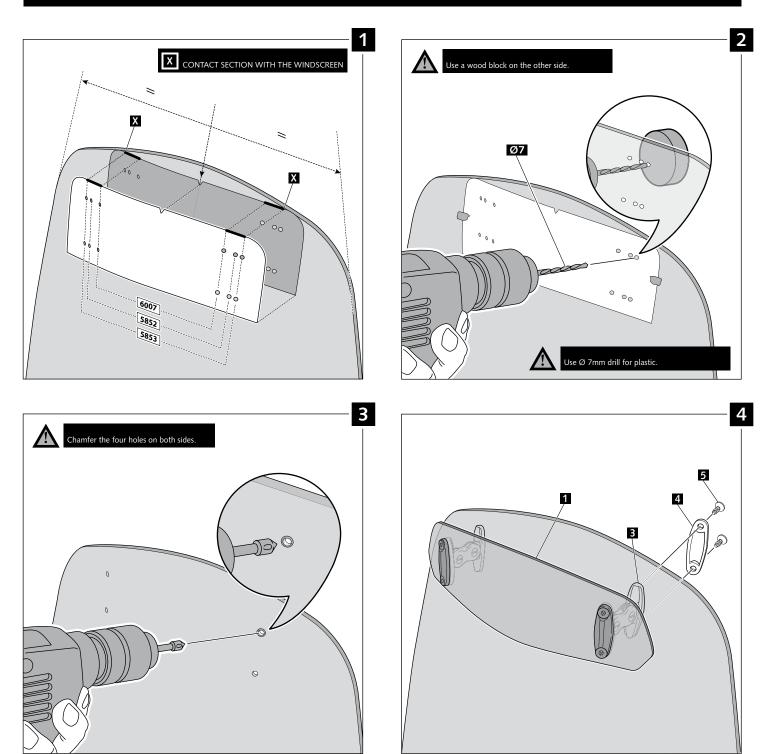

### SPORT WINDSHIELD FOR BMW R1200RS '15 -

Note:

If the visor is supplied along with the windscreen, the windscreen will come factory-drilled so no drilling is necessary.

| ID. | PART | DESCRIPTION                   | QTY. |
|-----|------|-------------------------------|------|
| 1   | 0    | Visor                         | 1    |
| 2   |      | Template                      | 1    |
| 3   | J.J. | Multi-adjustable mechanism    | 2    |
| 4   | Ø    | Сар                           | 4    |
| 5   | Ð    | Plastic thread fastener M6x12 | 8    |