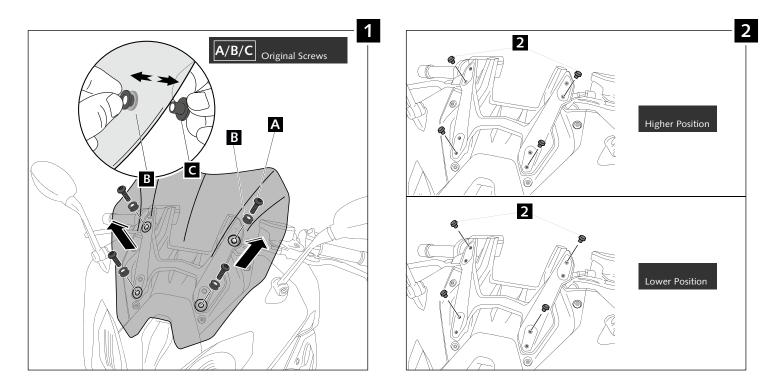

### MOUNTING INSTRUCTIONS

### SPORT WINDSHIELD FOR BMW R1200RS '15 -

Note:

If the visor is supplied along with the windscreen, the windscreen will come factory-drilled so no drilling is necessary.

| ID. | PART | DESCRIPTION                   | QTY. |
|-----|------|-------------------------------|------|
| 1   | 0    | Visor                         | 1    |
| 2   |      | Template                      | 1    |
| 3   | J.J. | Multi-adjustable mechanism    | 2    |
| 4   | Ø    | Сар                           | 4    |
| 5   | Ð    | Plastic thread fastener M6x12 | 8    |