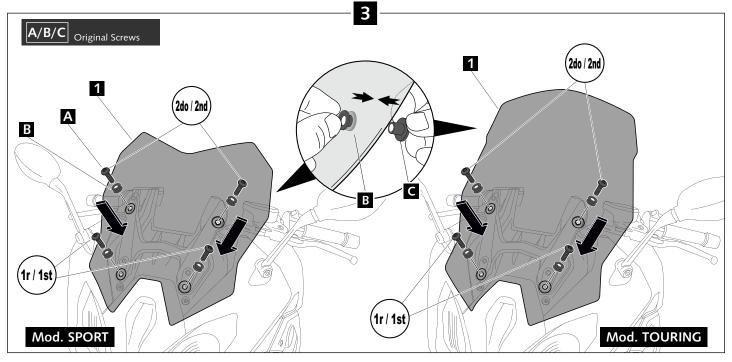

### MOUNTING INSTRUCTIONS

### SPORT WINDSHIELD FOR BMW R1200RS '15 -

Note:

If the visor is supplied along with the windscreen, the windscreen will come factory-drilled so no drilling is necessary.

| ID. | PART | DESCRIPTION                   | QTY. |
|-----|------|-------------------------------|------|
| 1   | 0    | Visor                         | 1    |
| 2   |      | Template                      | 1    |
| 3   | J.J. | Multi-adjustable mechanism    | 2    |
| 4   | Ø    | Сар                           | 4    |
| 5   | Ð    | Plastic thread fastener M6x12 | 8    |