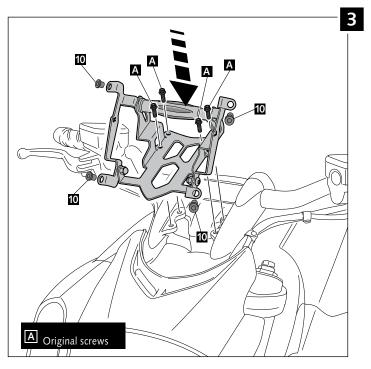

### Quick-lock system to self-adjust in 1 second!

Quick-lock system available for: Touring version - part# 7570 Sport version – part# 7592

Step 2 Step 3