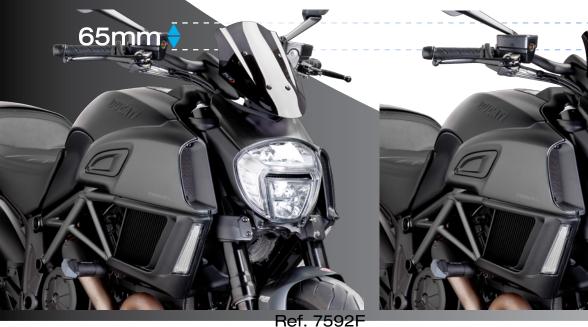

### for **DUCATI DIAVEL 15-**

Ref. 7592N

Original

### Quick-lock system to self-adjust in 1 second!

Quick-lock system available for: Touring version - part# 7570 Sport version – part# 7592

Step 2 Step 3