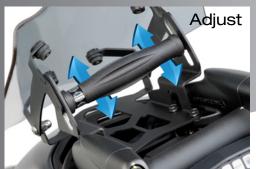

### Quick-lock system to self-adjust in 1 second!

Quick-lock system available for: Touring version - part# 7570 Sport version – part# 7592

Step 2 Step 3