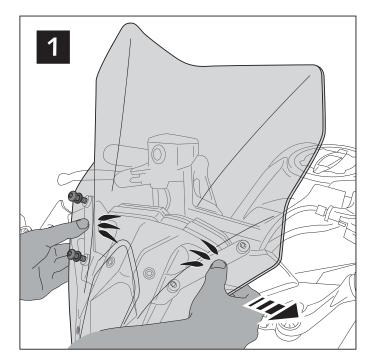

### TIPS FOR A CORRECT WINDSCREEN ASSEMBLY

Due to storage and transport processes of the windscreens, which are subjected to positions and temperature changes out of our control, this may produce small deformations on the material causing some difficulties on the mounting process. It is recommended to:

- 1- Place the screws on one side without tighten all the way.
- 2- Stretch the windscreen to the other side (see Fig. 1). The flexibility of the material allows this stretch with no risk of breaking or cracking.
- 3- Place the screws withouth tighting all the way.
- 4- Tighten progressively all the screws.