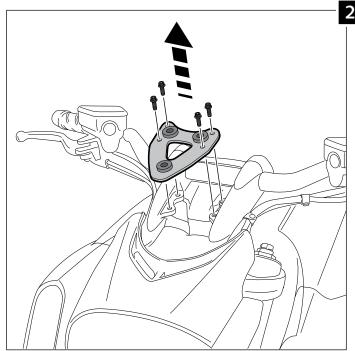

### Quick-lock system to self-adjust in 1 second!

Quick-lock system available for: Touring version - part# 7570 Sport version – part# 7592

Step 2 Step 3