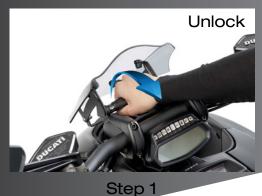

### Quick-lock system to self-adjust in 1 second!

Quick-lock system available for: Touring version - part# 7570 Sport version – part# 7592

Step 2 Step 3