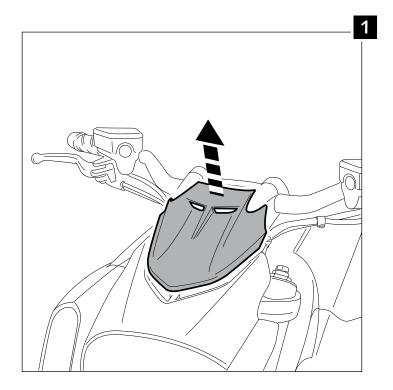

### Quick-lock system to self-adjust in 1 second!

Quick-lock system available for: Touring version - part# 7570 Sport version – part# 7592

Step 2 Step 3