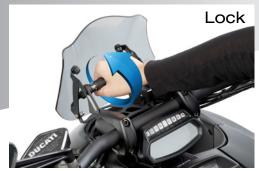

### Quick-lock system to self-adjust in 1 second!

Quick-lock system available for: Touring version - part# 7570 Sport version – part# 7592

Step 2 Step 3