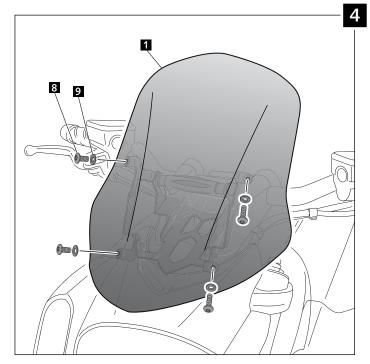

# MOUNTING INSTRUCTIONS WINDSHIELD WITH SELF-ADJUSTING INCLINATION SYSTEM DUCATI DIAVEL / CARBON '14 -

| ID. | PIEZA / PART | DESCRIPTION                                     | QTY. |
|-----|--------------|-------------------------------------------------|------|
| 1   |              | Screen TOURING (7570)                           | 1    |
| 1   |              | Screen SPORT (7592)                             |      |
| 2   | 357          | Fixed metal support                             | 1    |
| 3   |              | Mobile right metal support                      | 1    |
| 4   |              | Mobile left metal support                       | 1    |
| 5   |              | Locking handle                                  | 1    |
| 6   | 0            | Ø int. 8,5 x Ø ext. 17 x 1,5 rubber washer      | 2    |
| 7   | 0            | Ø int. 8,5 x Ø ext. 17 x 1 (black) metal washer | 2    |
| 8   | <b>O</b>     | M5 x 16 ISO 7380 (black) Allen screw            | 4    |
| 9   | 0            | M5 x 0,5 nylon washer                           | 4    |
| 10  | <b>2</b>     | Silentblock M5                                  | 4    |
| 11  | <b>O</b>     | M6 x 10 ISO 7380 (black) Allen screw            | 2    |
| 12  | 0            | Ø int. 6 x Ø ext. 8 x 5,5 arrowhead             | 2    |
| 13  | 0            | Ø8 x 1 nylon washer                             | 2    |
| 14  | <b>@</b>     | M6 blind nut                                    | 2    |
| 15  |              | Sticker (served mounted)                        | 1    |