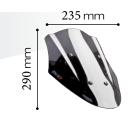

# MOUNTING INSTRUCTIONS WINDSHIELD WITH SELF-ADJUSTING INCLINATION SYSTEM DUCATI DIAVEL / CARBON '14 -

| ID. | PIEZA / PART | DESCRIPTION                                     | QTY. |
|-----|--------------|-------------------------------------------------|------|
| 1   |              | Screen TOURING (7570)                           | 1    |
| 1   |              | Screen SPORT (7592)                             |      |
| 2   | 357          | Fixed metal support                             | 1    |
| 3   |              | Mobile right metal support                      | 1    |
| 4   |              | Mobile left metal support                       | 1    |
| 5   |              | Locking handle                                  | 1    |
| 6   | 0            | Ø int. 8,5 x Ø ext. 17 x 1,5 rubber washer      | 2    |
| 7   | 0            | Ø int. 8,5 x Ø ext. 17 x 1 (black) metal washer | 2    |
| 8   | <b>O</b>     | M5 x 16 ISO 7380 (black) Allen screw            | 4    |
| 9   | 0            | M5 x 0,5 nylon washer                           | 4    |
| 10  | <b>2</b>     | Silentblock M5                                  | 4    |
| 11  | <b>O</b>     | M6 x 10 ISO 7380 (black) Allen screw            | 2    |
| 12  | 0            | Ø int. 6 x Ø ext. 8 x 5,5 arrowhead             | 2    |
| 13  | 0            | Ø8 x 1 nylon washer                             | 2    |
| 14  | <b>@</b>     | M6 blind nut                                    | 2    |
| 15  |              | Sticker (served mounted)                        | 1    |