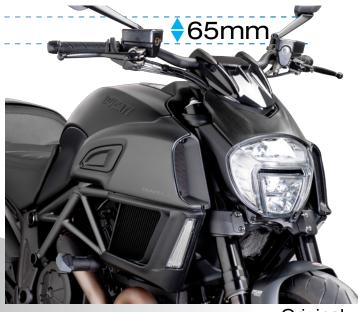

### for **DUCATI DIAVEL 15-**

Ref. 7592N

Original

### Quick-lock system to self-adjust in 1 second!

Quick-lock system available for: Touring version - part# 7570 Sport version – part# 7592

Step 2 Step 3