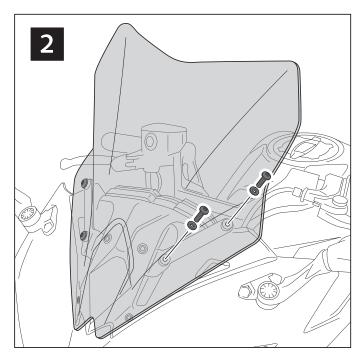

- 1- Place the screws on one side without tighten all the way.
- 2- Stretch the windscreen to the other side (see Fig. 1). The flexibility of the material allows this stretch with no risk of breaking or cracking.
- 3- Place the screws withouth tighting all the way.
- 4- Tighten progressively all the screws.