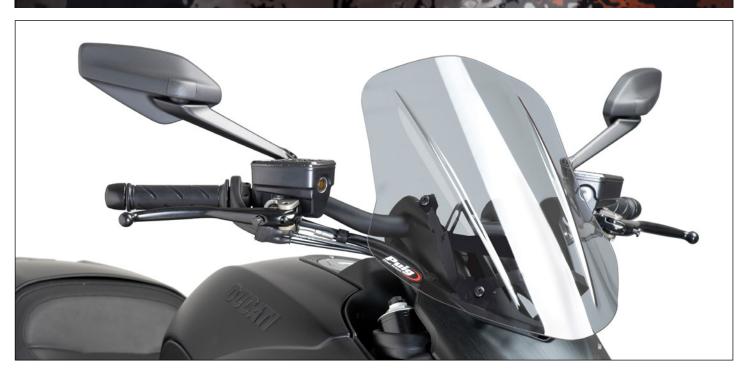

Ref.: 7570 (Mod. TOURING)

Ref.: 7592 (Mod. SPORT)

# MOUNTING INSTRUCTIONS WINDSHIELD WITH SELF-ADJUSTING INCLINATION SYSTEM DUCATI DIAVEL / CARBON '14 -

| ID. | PIEZA / PART | DESCRIPTION                                     | QTY. |
|-----|--------------|-------------------------------------------------|------|
| 1   |              | Screen TOURING (7570)                           | 1    |
| 1   |              | Screen SPORT (7592)                             |      |
| 2   | 357          | Fixed metal support                             | 1    |
| 3   |              | Mobile right metal support                      | 1    |
| 4   |              | Mobile left metal support                       | 1    |
| 5   |              | Locking handle                                  | 1    |
| 6   | 0            | Ø int. 8,5 x Ø ext. 17 x 1,5 rubber washer      | 2    |
| 7   | 0            | Ø int. 8,5 x Ø ext. 17 x 1 (black) metal washer | 2    |
| 8   | <b>O</b>     | M5 x 16 ISO 7380 (black) Allen screw            | 4    |
| 9   | 0            | M5 x 0,5 nylon washer                           | 4    |
| 10  | <b>2</b>     | Silentblock M5                                  | 4    |
| 11  | <b>O</b>     | M6 x 10 ISO 7380 (black) Allen screw            | 2    |
| 12  | 0            | Ø int. 6 x Ø ext. 8 x 5,5 arrowhead             | 2    |
| 13  | 0            | Ø8 x 1 nylon washer                             | 2    |
| 14  | <b>@</b>     | M6 blind nut                                    | 2    |
| 15  |              | Sticker (served mounted)                        | 1    |

### WINDSHIELD WITH SELF-ADJUSTING INCLINATION SYSTEM **DUCATI DIAVEL / CARBON '14 -**

## WINDSHIELD WITH SELF-ADJUSTING INCLINATION SYSTEM DUCATI DIAVEL / CARBON '14 -